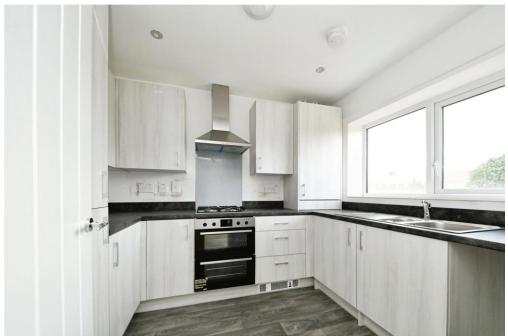

This superb new home has been designed with style, comfort and efficiency in mind. Finished to high specification throughout this beautifully spacious semi-detached house offers a wonderful kitchen with integrated oven and hob with space for a range of built in appliances. The living/dining room is flooded with an abundance of natural light with patio doors opening onto the garden. In addition, there is a stylish cloakroom off the hall. On the first floor are three bedrooms that share the family bathroom.