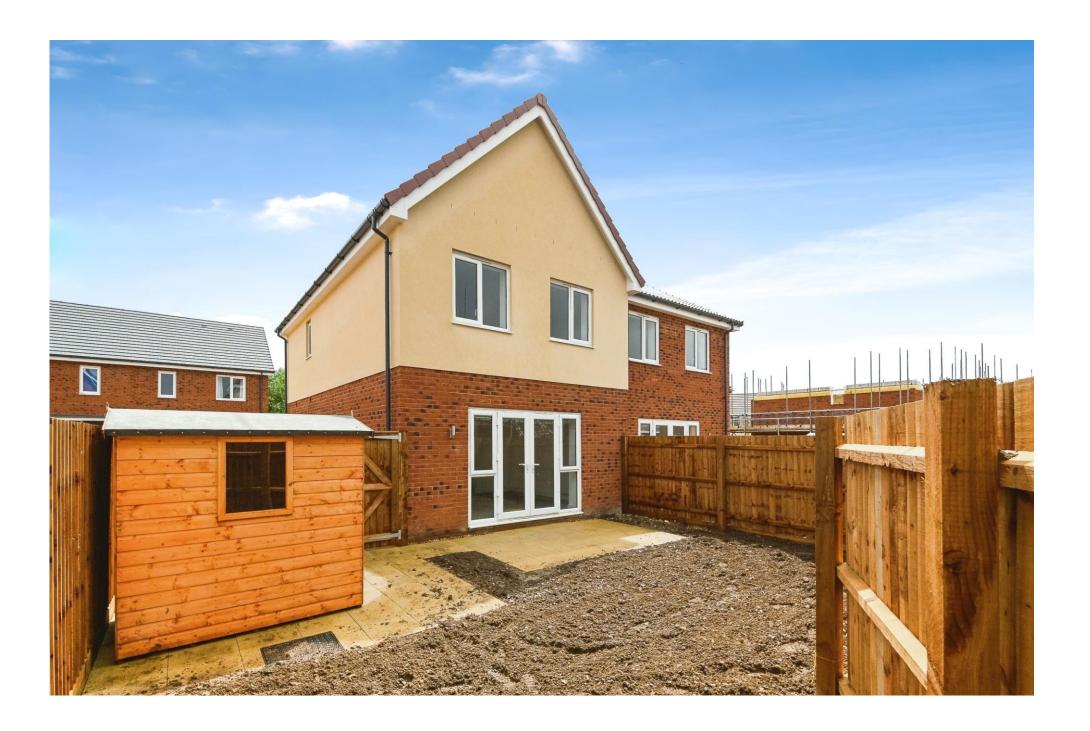

- Three Bedroom Semi-Detached New Home
- Generous Living/Dining Room and Spacious Kitchen
- · Family Bathroom and Cloakroom
- High Specification and Flooring Throughout
- Turfed Rear Garden with Patio Area and Timber Shed
- Driveway Offering Ample Parking
- Plot 34 and Plot 35 will have EV charges

This superb new home has been designed with style, comfort and efficiency in mind. Finished to high specification throughout this beautifully spacious semi-detached house offers a wonderful kitchen with integrated oven and hob with space for a range of built in appliances. The living/dining room is flooded with an abundance of natural light with patio doors opening onto the garden. In addition, there is a stylish cloakroom off the hall. On the first floor are three bedrooms that share the family bathroom.