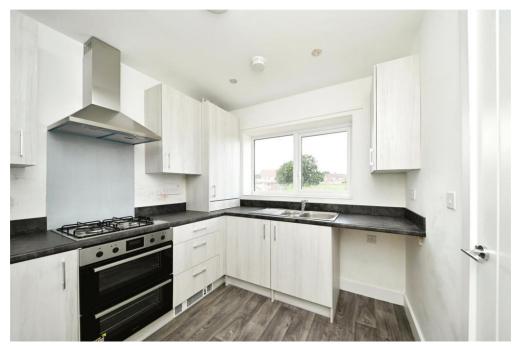

This superb new home has been designed with style, comfort and efficiency in mind. Finished to high specification throughout this beautifully spacious semi-detached house offers a wonderful kitchen with integrated oven and hob with space for a range of built in appliances. The living/dining room is flooded with an abundance of natural light with patio doors opening onto the garden. In addition, there is a stylish cloakroom off the hall. On the first floor are three bedrooms that share the family bathroom.