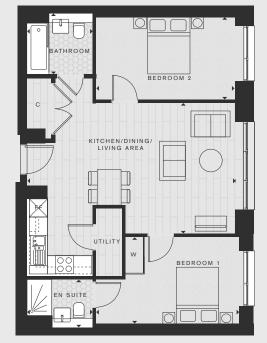

## N

Apt No. E-7-3 E-8-3

## Type EC D2 BEDROOM APARTMENTS

| Total Area                 | 71.1 sq. m.<br>765 sq. ft.     |
|----------------------------|--------------------------------|
| Bedroom 2                  | 4.59m × 2.75m<br>15'1" × 9'0"  |
| Bedroom 1                  | 4.74m × 2.88m<br>15'7" × 9'5"  |
| Kitchen/Dining/Living Area | 6.87m × 4.32m<br>22'6" × 14'2" |

7th-8th floors

Floorplan Key

C – Cupboard FF – Fridge freezer W – Wardrobe

Guinness Homes is part of The Guinness Partnership Ltd. Registered office is at 30 Brock Street, Regent's Place, London, NW1 3FG. These particulars do not constitute any part of an offer or contract. Any intending purchaser must satisfy themselves by inspection as to the correctness of each of the statements contained in these particulars. Computer generated images are for illustration purposes only. Features such as windows, brick and other materials may vary. Dimensions and floor plans are designed to give you a general indication of the layout and should never be used for curtains, carpets, furniture or appliance spaces. Landscaping is shown for illustrative purposes only. Plans are indicative only. Guinness Homes and The Guinness Partnership support the development of mixed tenure communities and are provid to provide homes for Shared Ownership and affordable rent. The tenure of these homes may change subject to demand. Details correct at time of going to print. April 2022.