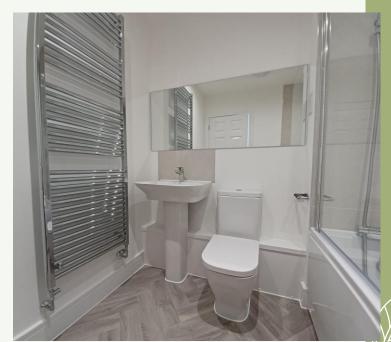

#### **KEY FEATURES**

White bathroom suite with thermostatic shower

Carpet throughout living areas

Vinyl flooring in kitchen, bathroom & downstairs toilet

Gas central heating

2 allocated parking spaces with electric charging point

Disclaimer: Please note that, due to varying stages of construction, photographs may be of similar properties and are intended to give an idea of the finish of the properties being built.