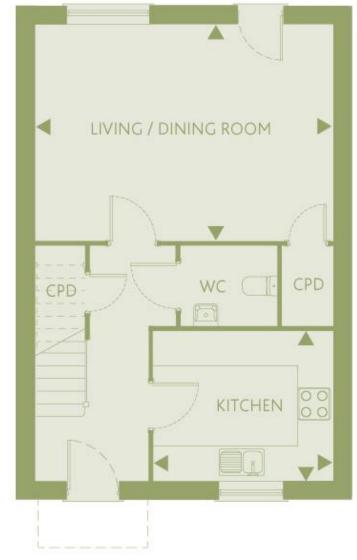

### 3 Bedroom House Plots 47, 50\* 56, 57, 58\*

(\* handed)

KITCHEN

9'3" x 11'0" 2.83m x 3.37m

LIVING ROOM

13'3" x 18'2" 4.05m x 5.56m

BEDROOM 1

12'5" x 18'2" 3.82m x 5.56m

BEDROOM 2

11'6" x 10'11" 3.56m x 3.35m

BEDROOM 3

11'6" x 7'1" 3.56m x 2.17m

These particulars do not constitute any part of an offer or contract. Any intended purchasers must satisfy themselves as to the correctness of each of the statements contained in these particulars. All floor layouts maybe subject to changes. The dimensions given on the plan are subject to minor variations intended for guidance only and are not be used for carpets, appliances or items of furniture.

**GROUND FLOOR** 

FIRST FLOOR

These particulars do not constitute any part of an offer or contract. Any intended purchasers must satisfy themselves as to the correctness of each of the statements contained in these particulars. All floor layouts maybe subject to changes. The dimensions given on the plan are subject to minor variations intended for guidance only and are not be used for carpets, appliances or items of furniture.