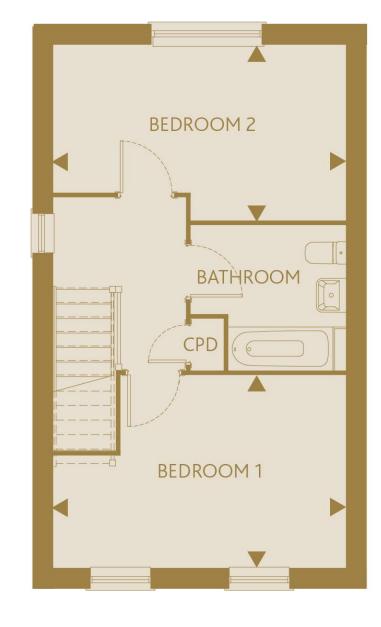

### 3 Bedroom House Plots 47, 50\* 56, 57, 58\*

(\* handed)

KITCHEN

9'3" x 11'0" 2.83m x 3.37m

LIVING ROOM

13'3" x 18'2" 4.05m x 5.56m

BEDROOM 1

12'5" x 18'2" 3.82m x 5.56m

BEDROOM 2

11'6" x 10'11" 3.56m x 3.35m

BEDROOM 3

11'6" x 7'1" 3.56m x 2.17m

These particulars do not constitute any part of an offer or contract. Any intended purchasers must satisfy themselves as to the correctness of each of the statements contained in these particulars. All floor layouts maybe subject to changes. The dimensions given on the plan are subject to minor variations intended for guidance only and are not be used for carpets, appliances or items of furniture.

**GROUND FLOOR** 

FIRST FLOOR

These particulars do not constitute any part of an offer or contract. Any intended purchasers must satisfy themselves as to the correctness of each of the statements contained in these particulars. All floor layouts maybe subject to changes. The dimensions given on the plan are subject to minor variations intended for guidance only and are not be used for carpets, appliances or items of furniture.