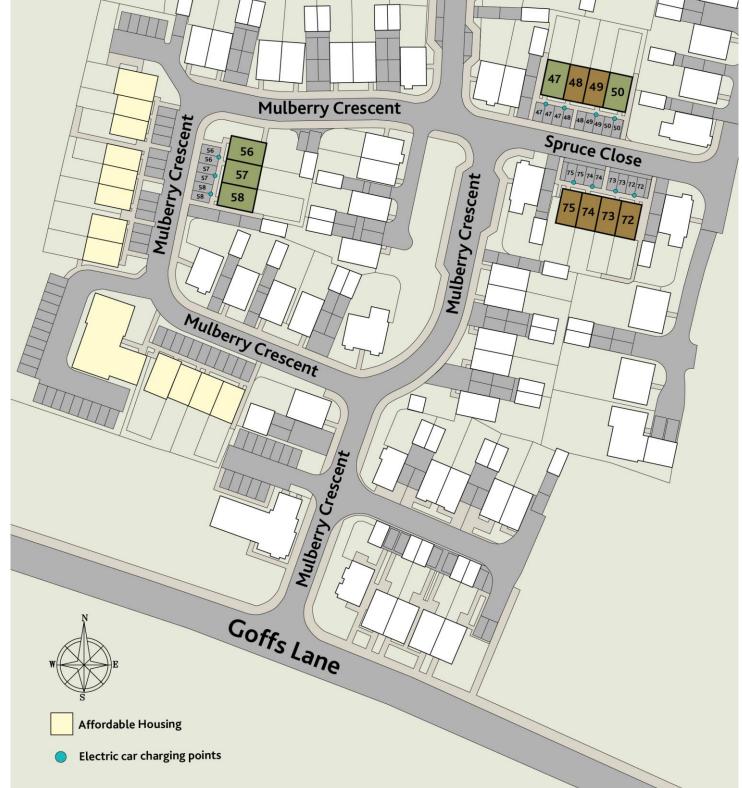

# Green Park Gardens

Mulberry Crescent, Goffs Oak, Waltham Cross, Hertfordshire Spruce Close, Goffs Oak, Waltham Cross, Hertfordshire

A brand-new development of 2 & 3 bed houses

available through the Shared Ownership Scheme

ParadigmLiving

- £ Prices from £112,500 (25% share)
- % Share available 25%-75%
- 2- & 3-Bedroom Houses

Paradigm are pleased to present 11 new build homes available to purchase through the Shared Ownership Scheme. The properties consist of 2 & 3-bedroom houses located on the eastern edge of the picturesque village of Goffs Oak. The properties are ideally situated between Cuffley and Cheshunt offering excellent transport connections & a range of local amenities.