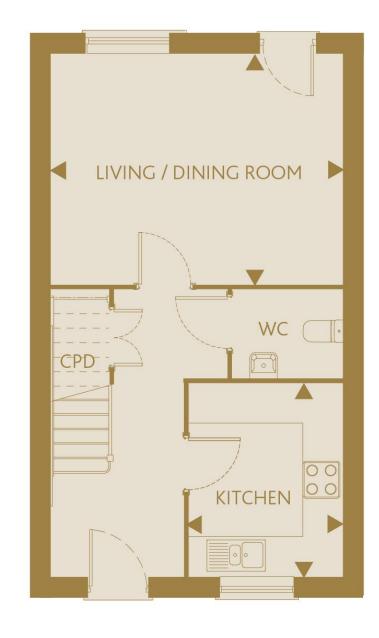

#### 2 Bedroom House

Plots 48, 49\*, 72, 73, 74\* & 75\*

(\* handed)

KITCHEN

10'4" x 8'3" 3.18m x 2.54m

LIVING ROOM

12'3" x 15'6" 3.75m x 4.77m

BEDROOM 1

10'3" x 15'6" 3.15m x 4.77m

BEDROOM 2

9'4" x 15'6" 2.88m x 4.77m

These particulars do not constitute any part of an offer or contract. Any intended purchasers must satisfy themselves as to the correctness of each of the statements contained in these particulars. All floor layouts maybe subject to changes. The dimensions given on the plan are subject to minor variations intended for guidance only and are not be used for carpets, appliances or items of furniture.

**GROUND FLOOR** 

FIRST FLOOR