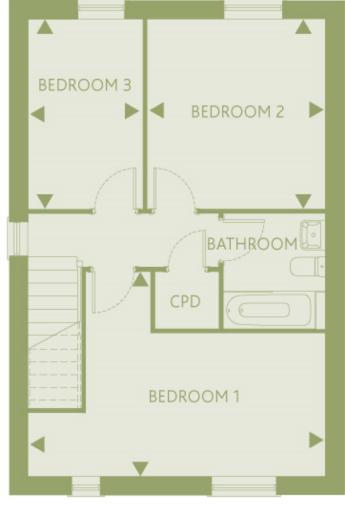

### 3 Bedroom House Plots 47, 50\* 56, 57, 58\*

(\* handed)

KITCHEN

9'3" x 11'0" 2.83m x 3.37m

LIVING ROOM

13'3" x 18'2" 4.05m x 5.56m

BEDROOM 1

12'5" x 18'2" 3.82m x 5.56m

BEDROOM 2

11'6" x 10'11" 3.56m x 3.35m

BEDROOM 3

11'6" x 7'1" 3.56m x 2.17m

These particulars do not constitute any part of an offer or contract. Any intended purchasers must satisfy themselves as to the correctness of each of the statements contained in these particulars. All floor layouts maybe subject to changes. The dimensions given on the plan are subject to minor variations intended for guidance only and are not be used for carpets, appliances or items of furniture.

**GROUND FLOOR** 

FIRST FLOOR

These particulars do not constitute any part of an offer or contract. Any intended purchasers must satisfy themselves as to the correctness of each of the statements contained in these particulars. All floor layouts maybe subject to changes. The dimensions given on the plan are subject to minor variations intended for guidance only and are not be used for carpets, appliances or items of furniture.