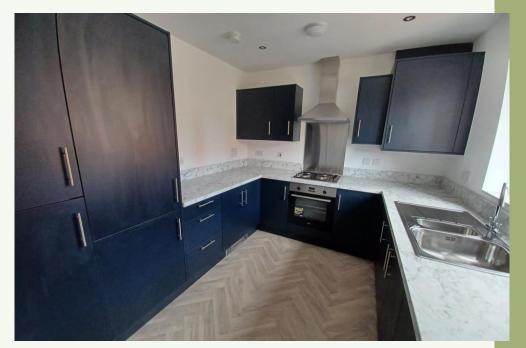

#### **KEY FEATURES**

White bathroom suite with thermostatic shower

Carpet throughout living areas

Vinyl flooring in kitchen, bathroom & downstairs toilet

Gas central heating

2 allocated parking spaces with electric charging point

Fitted kitchen with integrated oven and hob, washer drier and fridge freezer

These particulars do not constitute any part of an offer or contract. Any intended purchasers must satisfy themselves as to the correctness of each of the statements contained in these particulars. All floor layouts maybe subject to changes. The dimensions given on the plan are subject to minor variations intended for guidance only and are not be used for carpets, appliances or items of furniture.

Disclaimer: Please note that, due to varying stages of construction, photographs may be of similar properties and are intended to give an idea of the finish of the properties being built.