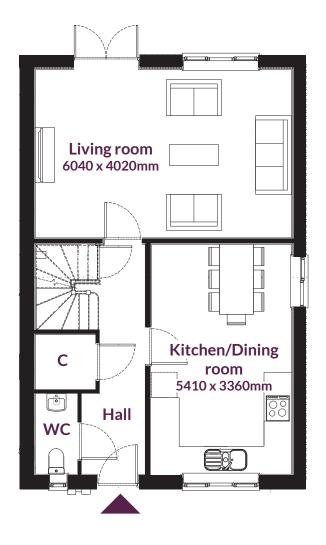

# TWO BEDROOM TERRACE HOME

Plots 247, 248 & 249 79.33m<sup>2</sup>

**Ground floor** 

First floor

## C - Cupboard

We wish to inform prospective purchasers that we have prepared these particulars as a general guide. We have not carried out a detailed survey nor tested the services, appliances and fittings. Room sizes should not be relied upon for carpets and furnishings.