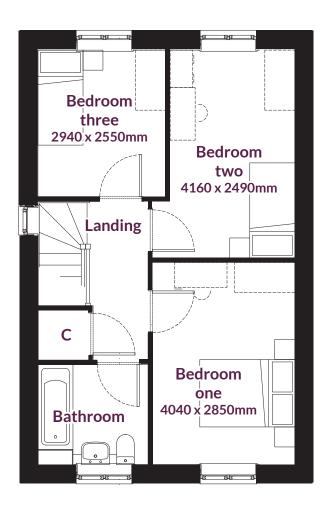

# FOUR BEDROOM END OF TERRACE HOME

Plots 246 115.55m<sup>2</sup>

**Ground floor** 

First floor

### C - Cupboard

We wish to inform prospective purchasers that we have prepared these particulars as a general guide. We have not carried out a detailed survey nor tested the services, appliances and fittings. Room sizes should not be relied upon for carpets and furnishings.