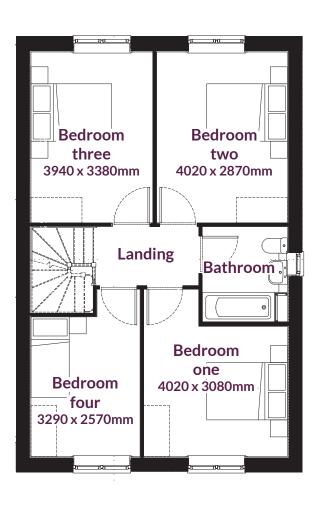

# FOUR BEDROOM END OF TERRACE HOME

Plots 246 115.55m<sup>2</sup>

**Ground floor** 

First floor

### C - Cupboard

We wish to inform prospective purchasers that we have prepared these particulars as a general guide. We have not carried out a detailed survey nor tested the services, appliances and fittings. Room sizes should not be relied upon for carpets and furnishings.