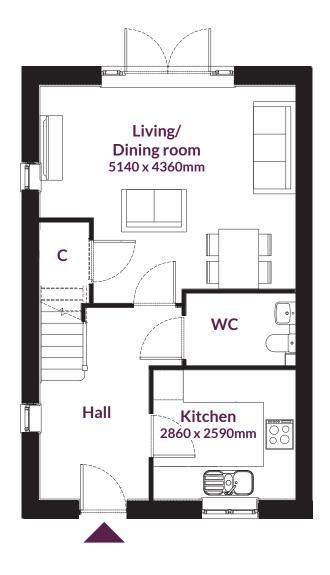

# THREE BEDROOM SEMI-DETACHED HOME

Plots 244 & 245 85.61m<sup>2</sup>

**Ground floor** 

First floor

## C - Cupboard

We wish to inform prospective purchasers that we have prepared these particulars as a general guide. We have not carried out a detailed survey nor tested the services, appliances and fittings. Room sizes should not be relied upon for carpets and furnishings.