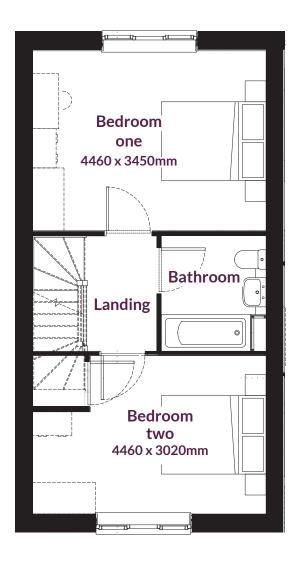

# THREE BEDROOM SEMI-DETACHED HOME

Plots 244 & 245 85.61m<sup>2</sup>

**Ground floor** 

First floor

## C - Cupboard

We wish to inform prospective purchasers that we have prepared these particulars as a general guide. We have not carried out a detailed survey nor tested the services, appliances and fittings. Room sizes should not be relied upon for carpets and furnishings.