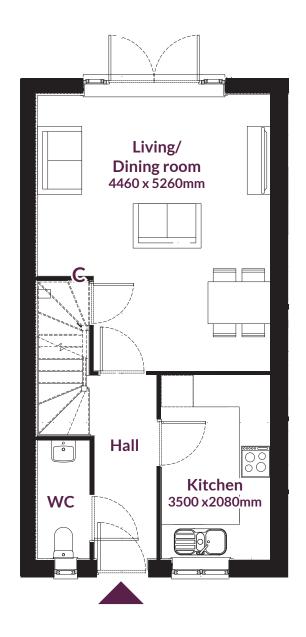

# THREE BEDROOM SEMI-DETACHED HOME

Plots 244 & 245 85.61m<sup>2</sup>

**Ground floor** 

First floor

## C - Cupboard

We wish to inform prospective purchasers that we have prepared these particulars as a general guide. We have not carried out a detailed survey nor tested the services, appliances and fittings. Room sizes should not be relied upon for carpets and furnishings.