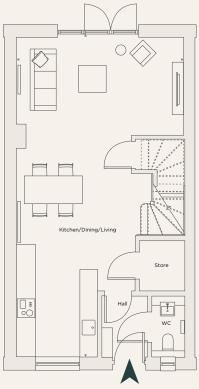

## 3 Bedroom

Total Area 99  $m^2$  / 1,066  $ft^2$ 

Plots: 17, 18, 19, 23, 25, 26, 27, 28, 96, 97, 98, 99, 100, 101

First floor

| Kitchen/Dining/Living | 5.13 m | Χ | 9.78 m | 16' 10" | Χ | 32' 1" |
|-----------------------|--------|---|--------|---------|---|--------|
| Bedroom 1             | 4.05 m | Χ | 2.97 m | 13' 3"  | Χ | 9'9"   |
| Bedroom 2             | 2.61 m | Χ | 4.59 m | 8' 7"   | Χ | 15' 1" |
| Bedroom 3             | 2.37 m | Χ | 3.58 m | 7' 9"   | Χ | 8' 6"  |
| Bathroom              | 2.21 m | Χ | 1.99 m | 7' 3"   | Χ | 6' 7"  |
| Ensuite               | 1.00 m | Χ | 2.97 m | 3' 3"   | Χ | 9' 9"  |

Floor plans are not to scale. Measurements are approximate and for guidance only.