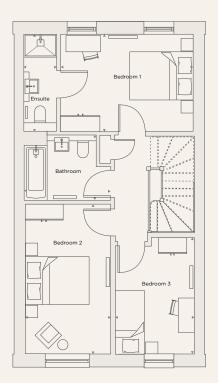

## 3 Bedroom

Total Area 99  $m^2$  / 1,066  $ft^2$ 

Plots: 17, 18, 19, 23, 25, 26, 27, 28, 96, 97, 98, 99, 100, 101

First floor

| Kitchen/Dining/Living | 5.13 m | Χ | 9.78 m | 16' 10" | Χ | 32' 1" |
|-----------------------|--------|---|--------|---------|---|--------|
| Bedroom 1             | 4.05 m | Χ | 2.97 m | 13' 3"  | Χ | 9'9"   |
| Bedroom 2             | 2.61 m | Χ | 4.59 m | 8' 7"   | Χ | 15' 1" |
| Bedroom 3             | 2.37 m | Χ | 3.58 m | 7' 9"   | Χ | 8' 6"  |
| Bathroom              | 2.21 m | Χ | 1.99 m | 7' 3"   | Χ | 6' 7"  |
| Ensuite               | 1.00 m | Χ | 2.97 m | 3' 3"   | Χ | 9' 9"  |

Floor plans are not to scale. Measurements are approximate and for guidance only.