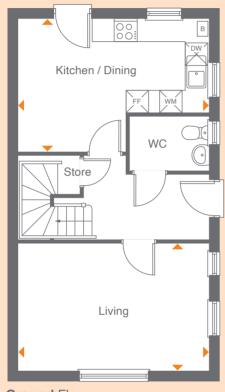

First Floor

## Gross Internal Floor Area

93 m<sup>2</sup> 1001 sq ft

| Room             | Metric        | Imperial      |
|------------------|---------------|---------------|
| Kitchen / Dining | 5.05 x 3.54 m | 16'7" x 11'7" |
| Living Room      | 5.05 x 3.35 m | 16'7" x 11'0" |
| Bedroom 1        | 5.05 x 3.40 m | 16'7" x 11'2" |
| Bedroom 2        | 4.35 x 2.83 m | 14'3" x 9'3"  |
| Bedroom 3        | 3.69 x 2.16 m | 12'1" x 7'1"  |

FF Fridge/Freezer

DW Dishwasher

WD Washing Machine

B Boiler

All floor plans in this brochure are for general guidance only. All room dimensions are subject to a plus/minus 5% tolerance. Measurements are taken from plans representing the largest cross-section of each room - the actual build may vary. Any dimensions shown are not intended to be used for carpet sizes, appliances, spaces or items of furniture. These particulars do not constitute any part of an offer or contract with regard to the specifications.