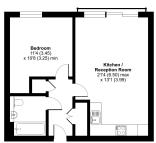

# **DIMENSIONS**

SECOND FLOOR

## **Entrance Hallway**

### Reception

21' 4" max. x 13' 1" (6.50m x 3.99m)

#### Kitchen

included in reception measurement

11'  $4'' \times 10' 8'' \min. (3.45m \times 3.25m)$ 

### **Bathroom**

All content shown is to be used as a general guideline for the property. None of the contents of this document constitute part of an offer or contract. All measurements, photographs, floor-plans and data provided are only a guideline and should not be relied upon.