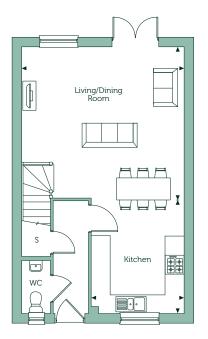

#### **Ground Floor**

| Kitchen      |  |
|--------------|--|
| 9'7" x 12'1" |  |

Living/Dining Room 16'10" x 15'11"

5.12m x 4.84m

2.92m x 3.69m

#### **Gross internal area** 926 sq ft

86.06 sq m

#### Кеу

S Store Cupboard W Fitted Wardrobe

Floorplans are not drawn to scale. Measurements are taken from areas marked with an arrow. They are maximum approximate dimensions and given as a guide only. These should not be used as a basis for purchasing flooring or furniture. Orbit reserve the right to alter plans, specifications, position of doors and windows and change tenure subject to demand without prior notice. External elevations vary from plot to plot. Please ask your Sales Consultant for current information when reserving your new home. Information correct at time of going to print. Computer generated image overleaf.