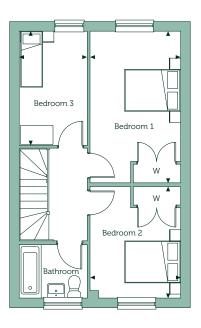

# First Floor Bedroom 1 9'3" x 15'10" 2.84m x 4.84m Bedroom 2 9'3" x 11'8" 2.84m x 3.56m Bedroom 3 6'11" x 11'10" 2.13m x 3.63m

#### **Gross internal area** 926 sq ft

86.06 sq m

#### Кеу

S Store Cupboard W Fitted Wardrobe

Floorplans are not drawn to scale. Measurements are taken from areas marked with an arrow. They are maximum approximate dimensions and given as a guide only. These should not be used as a basis for purchasing flooring or furniture. Orbit reserve the right to alter plans, specifications, position of doors and windows and change tenure subject to demand without prior notice. External elevations vary from plot to plot. Please ask your Sales Consultant for current information when reserving your new home. Information correct at time of going to print. Computer generated image overleaf.