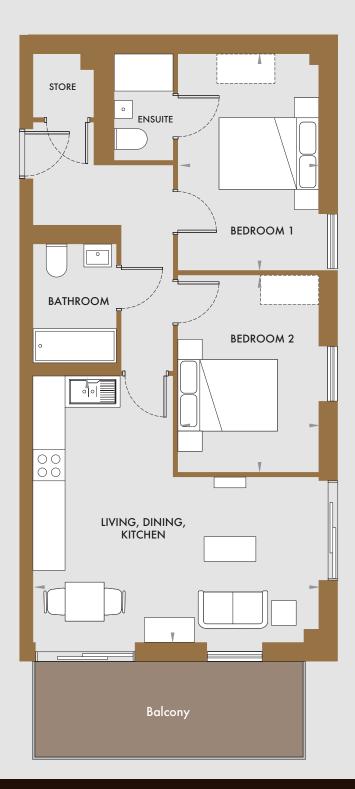

FLOOR 2, 3 / Plot 12, 21

| Room        | m <sup>2</sup> | sq ft         |
|-------------|----------------|---------------|
| Living Area | 5.83 x 5.40    | 19'1" x 17'7" |
| Bedroom 1   | 4.45 x 2.90    | 14′6″ x 9′5″  |
| Bedroom 2   | 4.00 x 2.90    | 13′1″ x 9′5″  |
| Total       | 70             | 753.5         |