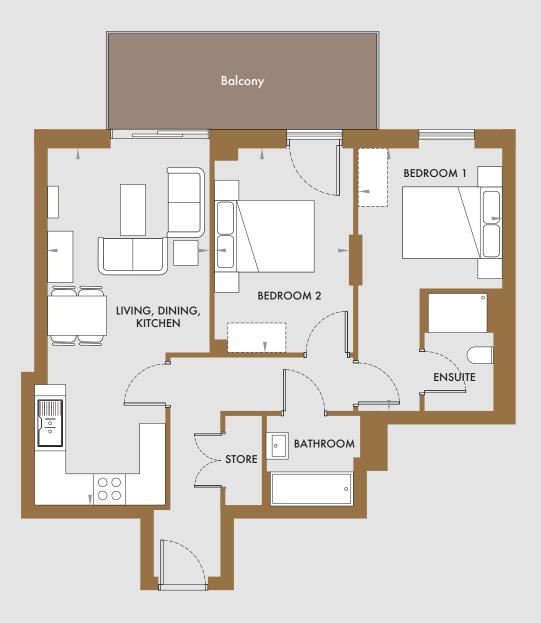

FLOOR 1, 2, 3 / Plot 07, 16, 25

| Room        | m <sup>2</sup> | sq ft         |
|-------------|----------------|---------------|
| Living Area | 7.28 x 3.30    | 23'9" x 10'8" |
| Bedroom 1   | 5.35 x 2.95    | 17′6″ x 9′7″  |
| Bedroom 2   | 4.20 x 2.80    | 13′8″ x 9′2″  |
| Total       | 64.8           | 697.5         |