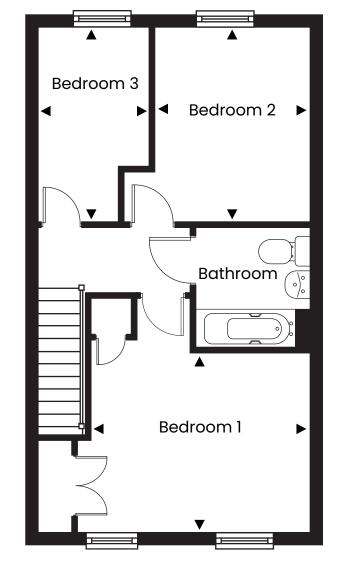

## NORTHSTOWE H13 (TAYLOR WIMPEY) Three bedroom link-detached house

First Floor

## **DIMENSIONS**

| Lounge/Dining | 4.95m x 3.79m | 16'02" x 12'05" |
|---------------|---------------|-----------------|
| Kitchen       | 2.81m x 3.42m | 09'02" x 11'02" |
| Bedroom 1     | 3.86m x 3.16m | 12'07" x 10'04" |
| Bedroom 2     | 2.69m x 3.43m | 08'09" x 11'03" |
| Bedroom 3     | 2.19m x 3.43m | 07'02" x 11'03" |

<sup>\*</sup> max measurement taken

Disclaimer: Plan shown is indicative and certain plots on site will be mirrored. Window positions may differ from those shown from plot to plot, please consult with the sales advisor. Room dimensions if shown are subject to change and are for guidance only. Whilst we endeavour to make our property details accurate and reliable these particulars are set out as a general outline only for the guidance of intended purchasers or lessees and do not constitute as a full or part offer or contract. Other details are given without responsibility and intending purchasers or tenants should not rely on them as statements or representations of fact but must satisfy themselves by inspection or otherwise as to the correctness of them. The purchaser is advised to obtain verification from their Solicitor or Surveyor to their own satisfaction.