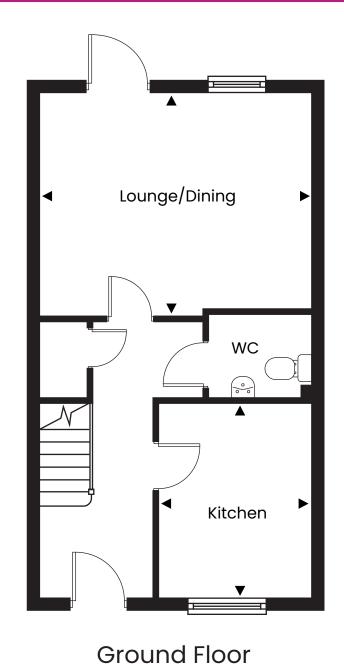

## **DIMENSIONS**

| Lounge/Dining | 4.95m x 3.79m | 16'02" x 12'05" |
|---------------|---------------|-----------------|
| Kitchen       | 2.81m x 3.42m | 09'02" x 11'02" |
| Bedroom 1     | 3.86m x 3.16m | 12'07" x 10'04" |
| Bedroom 2     | 2.69m x 3.43m | 08'09" x 11'03" |
| Bedroom 3     | 2.19m x 3.43m | 07'02" x 11'03" |

<sup>\*</sup> max measurement taken

Disclaimer: Plan shown is indicative and certain plots on site will be mirrored. Window positions may differ from those shown from plot to plot, please consult with the sales advisor. Room dimensions if shown are subject to change and are for guidance only. Whilst we endeavour to make our property details accurate and reliable these particulars are set out as a general outline only for the guidance of intended purchasers or lessees and do not constitute as a full or part offer or contract. Other details are given without responsibility and intending purchasers or tenants should not rely on them as statements or representations of fact but must satisfy themselves by inspection or otherwise as to the correctness of them. The purchaser is advised to obtain verification from their Solicitor or Surveyor to their own satisfaction.