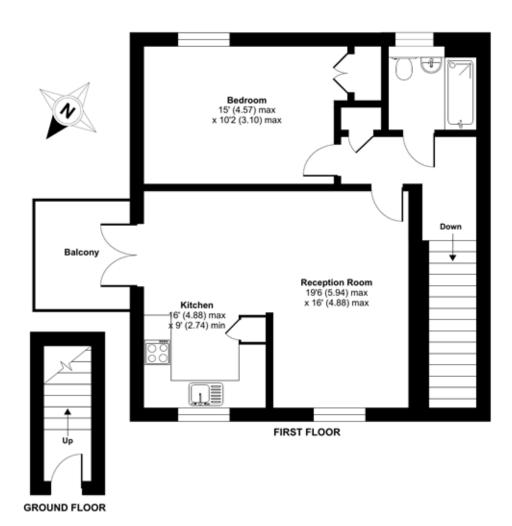

#### Floor Plan

# 1 bedroom apartment

 Kitchen
 4.88m x 2.74m
 16'0" x 9'0"

 Reception Room
 5.94m x 4.88m
 19'6" x 16'0"

 Bedroom 1
 4.57m x 3.10m
 15'0" x 10'2"

Total Gross Internal 63.0 m<sup>2</sup> / 678 ft<sup>2</sup>