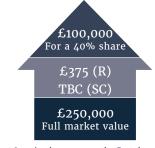

# Shared Ownership Example

Rent & service charges are monthy. Rent charged at 3% on unsold share.