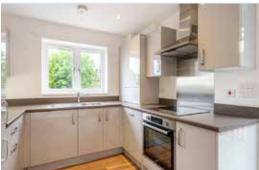

#### **Specification**

- · 990 year lease
- · Council Tax Band C
- White internal doors
- · Walls in Dulux white matt emulsion
- · Minoli Foster Light tiling to kitchen
- Amtico Spacia flooring to kitchen, dining and living room
- · Fitted carpets to bedrooms
- · Howdens Dove Grey kitcehn
- Fridge/freezer, washing machine and oven
- Stainless steel splash back
- · Stainless steel bowl sink
- · Roca bathroom and WC suite
- Glass shower screen & thermostatic mixer tap
- · Heated towel rail
- Service charge inclusive of building insurance

# Features include:

1 bedroom apartment

Superb

specification

6 minute drive to Hemel Hempstead station

Allocated parking

Kitchen with integrated applainces

Located in