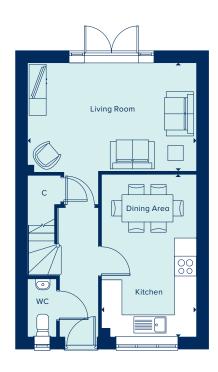

#### **GROUND FLOOR**

LIVING ROOM

4.96m x 3.19m 16'3" x 10'5"

KITCHEN / DINING AREA

4.78m x 2.79m 15'8" x 9'2"

FIRST FLOOR

BEDROOM 2

3.63 x 2.72m 11'11" x 8'11"