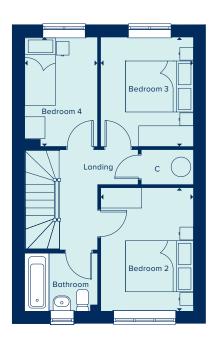

10'6" x 8'11"

BEDROOM 3 3.21 x 2.73m

BEDROOM 4

BEDROOM 4

3.21m x 2.14m 10'6" x 7'0"

SECOND FLOOR

**BEDROOM 1** 

4.87m x 3.85m 15'11" x 12'7"

C Cupboard W Wardrobe ---- Reduced ceiling Height • Specification

Please note, the digital illustrations are for illustration purposes only and any may not accurately depict elevation materials, gradients, landscaping or street furniture and may be subject to change. Whilst every effort has been made to ensure that the measurements and dimensions referred to in this brochure are an accurate reflection of the dimensions and measurements of the plots when built, the dimensions may vary from the measurements shown in the brochure save that any such variation shall be no greater than +/- 50mm of the measurements referred to in the brochure. You are strongly advised, therefore, not to order any carpets, appliances or any other goods which depend on precise dimensions before carrying out an actual measurement within your reserved plot. Whilst every reasonable effort has been made to ensure that the information contained in this brochure is correct, it is designed specifically as a guide only and does not constitute or form any part of a contract of sale transfer or lease unless any point that you specifically want to rely on is confirmed in writing by Crest Nicholson and is referred to in the contract. Please ask a sales executive for further details. Crest Nicholson is a registered developer with the New Homes Quality Code. Please speak to a sales executive if you need further help with any marketing material including provision in another format. 1011365/December 2023.