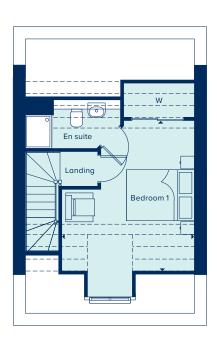

#### **GROUND FLOOR**

LIVING ROOM

4.96m x 3.19m 16'3" x 10'5"

KITCHEN / DINING AREA

4.78m x 2.79m 15'8" x 9'2"

FIRST FLOOR

BEDROOM 2

3.63 x 2.72m 11'11" x 8'11"

10'6" x 8'11"

BEDROOM 3 3.21 x 2.73m

BEDROOM 4

BEDROOM 4

3.21m x 2.14m 10'6" x 7'0"

SECOND FLOOR

**BEDROOM 1** 

4.87m x 3.85m 15'11" x 12'7"

C Cupboard W Wardrobe ---- Reduced ceiling Height • Specification

Please note, the digital illustrations are for illustration purposes only and any may not accurately depict elevation materials, gradients, landscaping or street furniture and may be subject to change. Whilst every effort has been made to ensure that the measurements and dimensions referred to in this brochure are an accurate reflection of the dimensions and measurements of the plots when built, the dimensions may vary from the measurements shown in the brochure save that any such variation shall be no greater than +/- 50mm of the measurements referred to in the brochure. You are strongly advised, therefore, not to order any carpets, appliances or any other goods which depend on precise dimensions before carrying out an actual measurement within your reserved plot. Whilst every reasonable effort has been made to ensure that the information contained in this brochure is correct, it is designed specifically as a guide only and does not constitute or form any part of a contract of sale transfer or lease unless any point that you specifically want to rely on is confirmed in writing by Crest Nicholson and is referred to in the contract. Please ask a sales executive for further details. Crest Nicholson is a registered developer with the New Homes Quality Code. Please speak to a sales executive if you need further help with any marketing material including provision in another format. 1011365/December 2023.