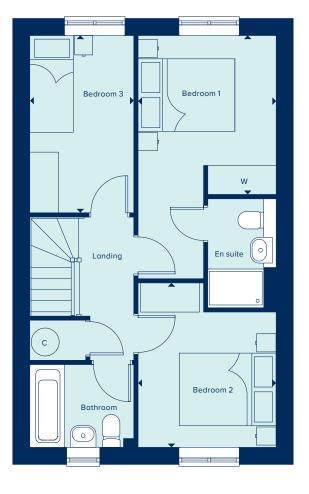

FIRST FLOOR

| BEDROOM 1     |              |
|---------------|--------------|
| 3.28m x 2.85m | 10'9" x 9'4" |
| BEDROOM 2     |              |
| 3.39m x 2.85m | 11'1" × 9'4" |
| BEDROOM 3     |              |
| 3.66m x 2.15m | 12'0" x 7'0" |

## C Cupboard W Wardrobe

Please note, the digital illustrations are for illustration purposes only and any may not accurately depict elevation materials, gradients, landscaping or street furniture and may be subject to change. Whilst every effort has been made to ensure that the measurements and dimensions referred to in this brochure are an accurate reflection of the dimensions and measurements of the plots when built, the dimensions may vary from the measurements shown in the brochure save that any such variation shall be no greater than +/- 50mm of the measurements referred to in the brochure. You are strongly advised, therefore, not to order any carpets, appliances or any other goods which depend on precise dimensions before carrying out an actual measurement within your reserved plot. Whilst every reasonable effort has been made to ensure that the information contained in this brochure is correct, it is designed specifically as a guide only and does not constitute or form any part of a contract of sale transfer or lease unless any point that you specifically want to rely on is confirmed in writing by Crest Nicholson and is referred to in the contract. Please ask a sales executive for further details. Crest Nicholson is a registered developer with the New Homes Quality Code. Please speak to a sales executive if you need further help with any marketing material including provision in another format. 1011365/December 2023.