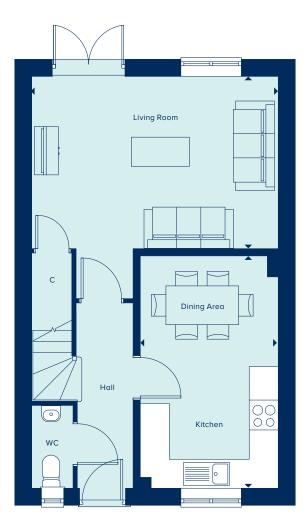

## GROUND FLOOR

| KITCHEN / DINING AREA |               |
|-----------------------|---------------|
| 4.82m x 2.89m         | 15'10" x 9'6" |
| LIVING ROOM           |               |
| 5.09m x 3.59m         | 16'8" x 11'9" |

FIRST FLOOR

| BEDROOM 1     |              |
|---------------|--------------|
| 3.28m x 2.85m | 10'9" x 9'4" |
| BEDROOM 2     |              |
| 3.39m x 2.85m | 11'1" × 9'4" |
| BEDROOM 3     |              |
| 3.66m x 2.15m | 12'0" x 7'0" |

## C Cupboard W Wardrobe

Please note, the digital illustrations are for illustration purposes only and any may not accurately depict elevation materials, gradients, landscaping or street furniture and may be subject to change. Whilst every effort has been made to ensure that the measurements and dimensions referred to in this brochure are an accurate reflection of the dimensions and measurements of the plots when built, the dimensions may vary from the measurements shown in the brochure save that any such variation shall be no greater than +/- 50mm of the measurements referred to in the brochure. You are strongly advised, therefore, not to order any carpets, appliances or any other goods which depend on precise dimensions before carrying out an actual measurement within your reserved plot. Whilst every reasonable effort has been made to ensure that the information contained in this brochure is correct, it is designed specifically as a guide only and does not constitute or form any part of a contract of sale transfer or lease unless any point that you specifically want to rely on is confirmed in writing by Crest Nicholson and is referred to in the contract. Please ask a sales executive for further details. Crest Nicholson is a registered developer with the New Homes Quality Code. Please speak to a sales executive if you need further help with any marketing material including provision in another format. 1011365/December 2023.