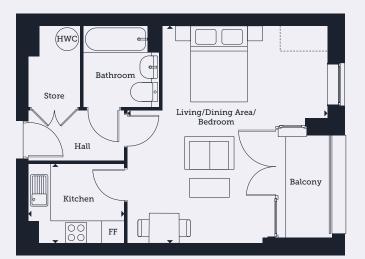

Plot No.

48

55

62

Floor

1 2

3

**TYPE 01** 

BEDROOM STUDIO

## **KITCHEN**

 $2.50m \times 2.00m$ 

8'2" × 6'6"

## LIVING/DINING AREA/BEDROOM

5.70m × 5.20m

18'8" × 17'1"

## **TOTAL AREA**

40.94 sq. m.

442.39 sq. ft.

Floorplan Key

FF - Fridge Freezer HWC - Hot Water Cylinder ---- Wardrobe shown for indicative purpose

1st floor

2nd floor

125 126 