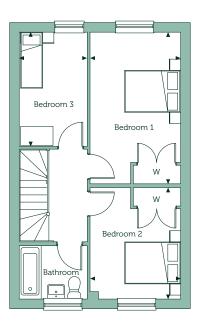

### First Floor

| Bedroom 1    |               |
|--------------|---------------|
| 13'9" x 9'0" | 4.19m x 2.76m |
|              |               |

 Bedroom 2

 13'9" x 11'8"
 4.19m x 3.56m

### Gross internal area

764 sq ft 7

71.03 sq m

### Кеу

S Store Cupboard

Floorplans are not drawn to scale. Measurements are taken from areas marked with an arrow. They are maximum approximate dimensions and given as a guide only. These should not be used as a basis for purchasing flooring or furniture. Orbit reserve the right to alter plans, specifications, position of doors and windows and change tenure subject to demand without prior notice. External elevations vary from plot to plot. Please ask your Sales Consultant for current information when reserving your new home. Information correct at time of going to print. Computer generated image overleaf.