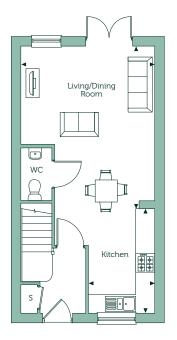

### **Ground Floor**

**Kitchen** 6'9" x 11'7"

Living/Dining Room

13'9" x 16'3"

4.19m x 4.97m

2.07m x 3.55m

### Gross internal area

764 sq ft 7

71.03 sq m

### Кеу

S Store Cupboard

Floorplans are not drawn to scale. Measurements are taken from areas marked with an arrow. They are maximum approximate dimensions and given as a guide only. These should not be used as a basis for purchasing flooring or furniture. Orbit reserve the right to alter plans, specifications, position of doors and windows and change tenure subject to demand without prior notice. External elevations vary from plot to plot. Please ask your Sales Consultant for current information when reserving your new home. Information correct at time of going to print. Computer generated image overleaf.