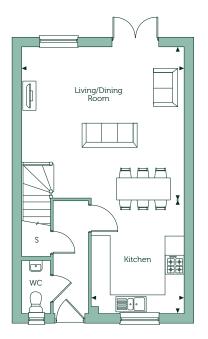

### **Ground Floor**

**Kitchen** 6'9" x 11'7"

Living/Dining Room

13'9" x 16'3"

4.19m x 4.97m

2.07m x 3.55m

### Gross internal area

764 sq ft 7

71.03 sq m

### Кеу

S Store Cupboard

Floorplans are not drawn to scale. Measurements are taken from areas marked with an arrow. They are maximum approximate dimensions and given as a guide only. These should not be used as a basis for purchasing flooring or furniture. Orbit reserve the right to alter plans, specifications, position of doors and windows and change tenure subject to demand without prior notice. External elevations vary from plot to plot. Please ask your Sales Consultant for current information when reserving your new home. Information correct at time of going to print. Computer generated image overleaf.