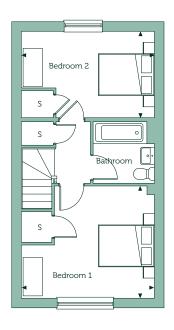

### First Floor

| Bedroom 1    |               |
|--------------|---------------|
| 13'9" x 9'0" | 4.19m x 2.76m |
|              |               |

 Bedroom 2

 13'9" x 11'8"
 4.19m x 3.56m

### Gross internal area

764 sq ft 7

71.03 sq m

### Кеу

S Store Cupboard

Floorplans are not drawn to scale. Measurements are taken from areas marked with an arrow. They are maximum approximate dimensions and given as a guide only. These should not be used as a basis for purchasing flooring or furniture. Orbit reserve the right to alter plans, specifications, position of doors and windows and change tenure subject to demand without prior notice. External elevations vary from plot to plot. Please ask your Sales Consultant for current information when reserving your new home. Information correct at time of going to print. Computer generated image overleaf.