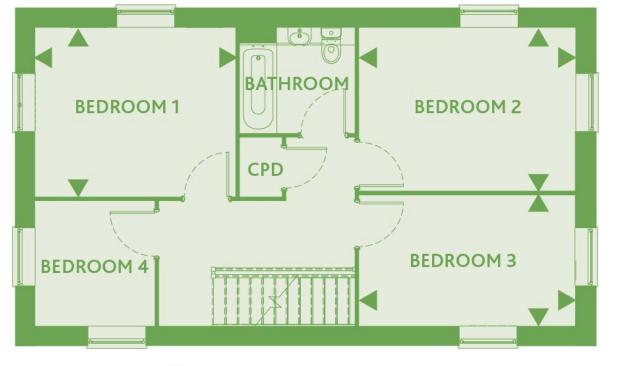

# **4 Bedroom House** Plots 344, 345\* & 349

(\* handed)

**KITCHEN** 

8'9" x 11'2" 2.68m x 3.42m

LIVING/DINING

22'0" x 18'7" 6.73m x 5.68m

BEDROOM 1

12'6" x 10'7" 3.83m x 3.24m

BEDROOM 2

13'6" x 10'0" 4.12m x 3.05m

BEDROOM 3

13'6" x 8'5" 4.12m x 2.58m

BEDROOM 4

8'7" x 7'6" 2.63m x 2.29m

These particulars do not constitute any part of an offer or contract. Any intended purchasers must satisfy themselves as to the correctness of each of the statements contained in these particulars. All floor layouts maybe subject to changes. The dimensions given on the plan are subject to minor variations intended for guidance only and are not be used for carpets, appliances or items of furniture.