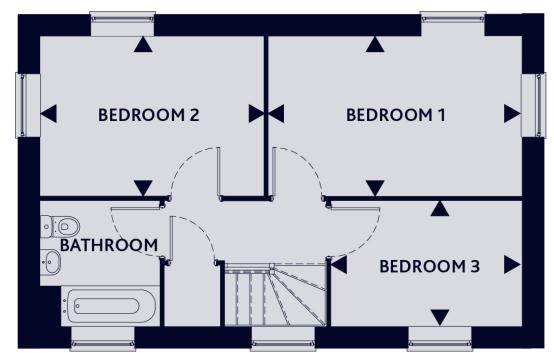

**GROUND FLOOR** 

FIRST FLOOR

KITCHEN

9'7" x 8'7" 2.94m x 2.64m

LIVING/DINING

16'6" x 13'6" 5.05m x 4.13m

BEDROOM 1

14'5" x 9'1" 4.41m x 2.79m

BEDROOM 2

12'9" x 9'1" 3.89m x 2.79m

BEDROOM 3

7'2" x 10'11" 2.20m x 3.33m

These particulars do not constitute any part of an offer or contract. Any intended purchasers must satisfy themselves as to the correctness of each of the statements contained in these particulars. All floor layout maybe subject to changes. The dimensions given on the plan are subject to minor variations intended for guidance only and are not be used for carpets, appliances or items of furniture.