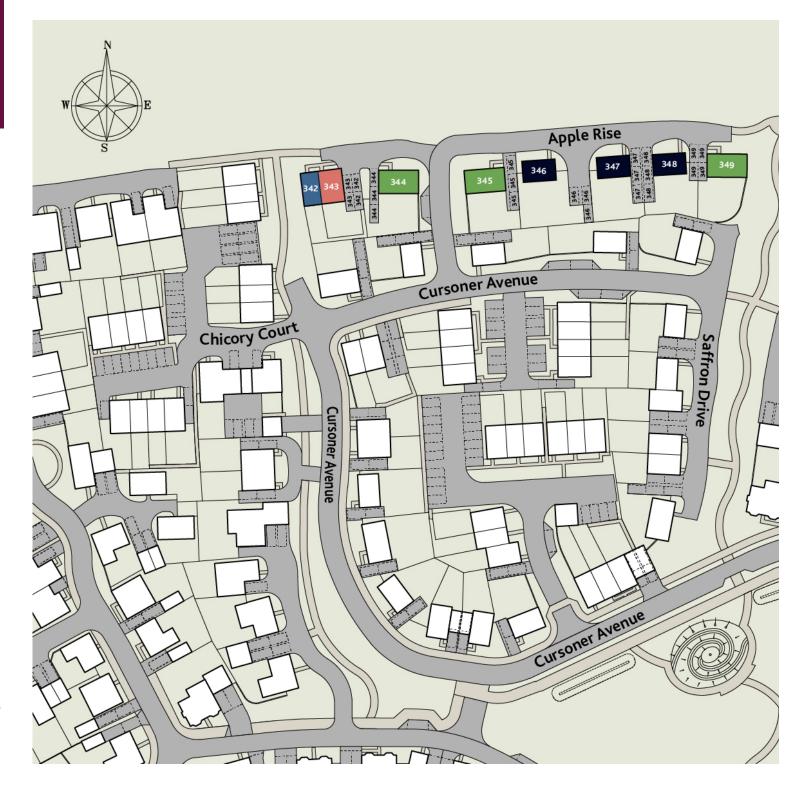

No window to plots 347 & 348

**GROUND FLOOR** 



# **4 Bedroom House** Plots 344, 345\* & 349

(\* handed)

**KITCHEN** 

8'9" x 11'2" 2.68m x 3.42m

LIVING/DINING

22'0" x 18'7" 6.73m x 5.68m

BEDROOM 1

12'6" x 10'7" 3.83m x 3.24m

BEDROOM 2

13'6" x 10'0" 4.12m x 3.05m

BEDROOM 3

13'6" x 8'5" 4.12m x 2.58m

BEDROOM 4

8'7" x 7'6" 2.63m x 2.29m

These particulars do not constitute any part of an offer or contract. Any intended purchasers must satisfy themselves as to the correctness of each of the statements contained in these particulars. All floor layouts maybe subject to changes. The dimensions given on the plan are subject to minor variations intended for guidance only and are not be used for carpets, appliances or items of furniture.





**GROUND FLOOR** 



#### SITE PLAN





For more information

0300 303 8046

www.paradigmliving.co.uk