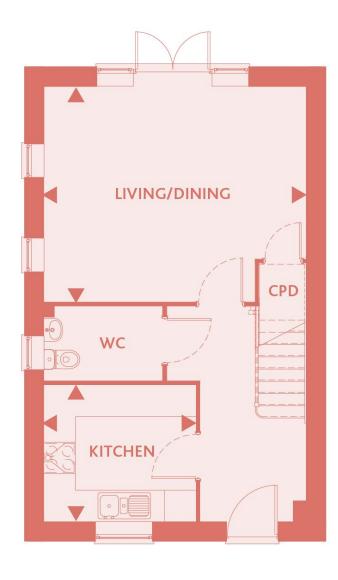

## **3 Bedroom House** Plots 343

KITCHEN

9'7" x 8'8" 2.94m x 2.64m

LIVING/DINING

16'6" x 13'8" 5.05m x 4.17m

BEDROOM 1

14'3" x 9'1" 4.35m x 2.79m

BEDROOM 2

12'9" x 9'1" 3.89m x 2.79m

BEDROOM 3

10'11" x 7'2" 3.33m x 2.20m

These particulars do not constitute any part of an offer or contract. Any intended purchasers must satisfy themselves as to the correctness of each of the statements contained in these particulars. All floor layouts maybe subject to changes. The dimensions given on the plan are subject to minor variations intended for guidance only and are not be used for carpets, appliances or items of furniture.