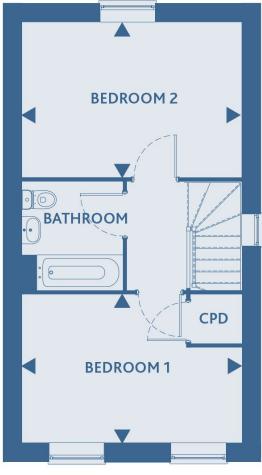

#### **2 Bedroom House** Plot 342

KITCHEN

11'2"x 6'0" 3.42m x 1.84m

LIVING/DINING

15'11" x 14'4" 4.87m x 4.39m

BEDROOM 1

14'4" x 9'8" 4.39m x 2.96m

BEDROOM 2

14'4" x 10'2" 4.39m x 3.11m

FIRST FLOOR