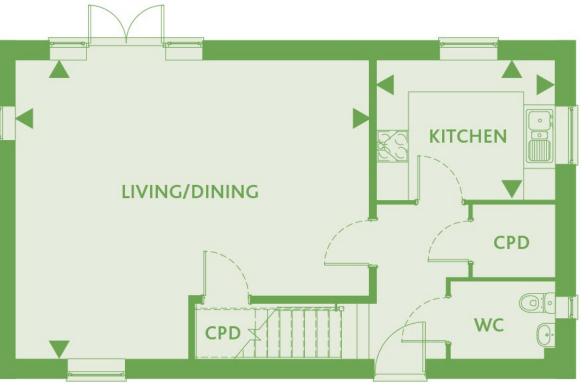

# **4 Bedroom House** Plots 344, 345\* & 349

(\* handed)

**KITCHEN** 

8'9" x 11'2" 2.68m x 3.42m

LIVING/DINING

22'0" x 18'7" 6.73m x 5.68m

BEDROOM 1

12'6" x 10'7" 3.83m x 3.24m

BEDROOM 2

13'6" x 10'0" 4.12m x 3.05m

BEDROOM 3

13'6" x 8'5" 4.12m x 2.58m

BEDROOM 4

8'7" x 7'6" 2.63m x 2.29m

These particulars do not constitute any part of an offer or contract. Any intended purchasers must satisfy themselves as to the correctness of each of the statements contained in these particulars. All floor layouts maybe subject to changes. The dimensions given on the plan are subject to minor variations intended for guidance only and are not be used for carpets, appliances or items of furniture.