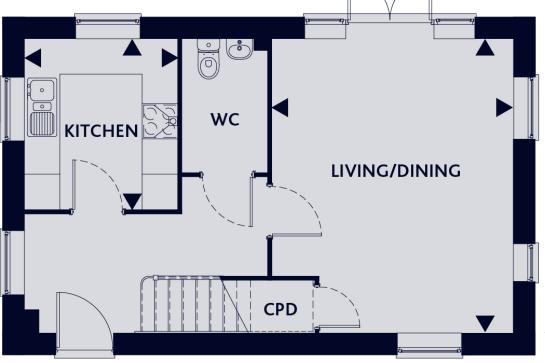

## **3 Bedroom House** Plots 343

KITCHEN

9'7" x 8'8" 2.94m x 2.64m

LIVING/DINING

16'6" x 13'8" 5.05m x 4.17m

BEDROOM 1

14'3" x 9'1" 4.35m x 2.79m

BEDROOM 2

12'9" x 9'1" 3.89m x 2.79m

BEDROOM 3

10'11" x 7'2" 3.33m x 2.20m

These particulars do not constitute any part of an offer or contract. Any intended purchasers must satisfy themselves as to the correctness of each of the statements contained in these particulars. All floor layouts maybe subject to changes. The dimensions given on the plan are subject to minor variations intended for guidance only and are not be used for carpets, appliances or items of furniture.