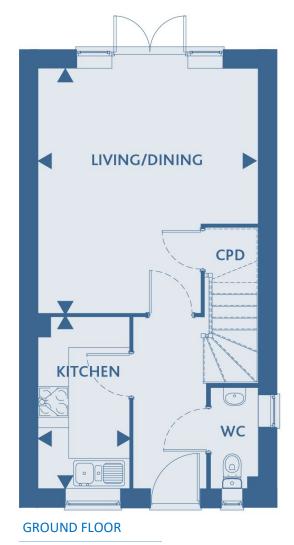

#### **2 Bedroom House** Plot 342

KITCHEN

11'2"x 6'0" 3.42m x 1.84m

LIVING/DINING

15'11" x 14'4" 4.87m x 4.39m

BEDROOM 1

14'4" x 9'8" 4.39m x 2.96m

BEDROOM 2

14'4" x 10'2" 4.39m x 3.11m

FIRST FLOOR