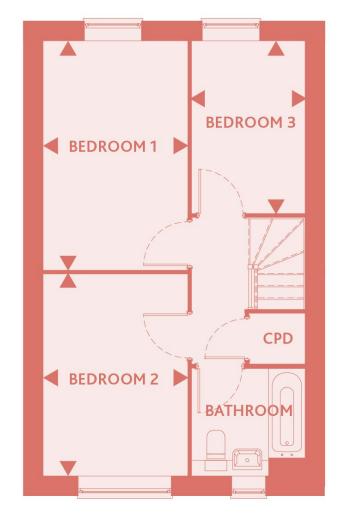

## **3 Bedroom House** Plots 343

KITCHEN

9'7" x 8'8" 2.94m x 2.64m

LIVING/DINING

16'6" x 13'8" 5.05m x 4.17m

BEDROOM 1

14'3" x 9'1" 4.35m x 2.79m

BEDROOM 2

12'9" x 9'1" 3.89m x 2.79m

BEDROOM 3

10'11" x 7'2" 3.33m x 2.20m

These particulars do not constitute any part of an offer or contract. Any intended purchasers must satisfy themselves as to the correctness of each of the statements contained in these particulars. All floor layouts maybe subject to changes. The dimensions given on the plan are subject to minor variations intended for guidance only and are not be used for carpets, appliances or items of furniture.

FIRST FLOOR

No window to plots 347 & 348

**GROUND FLOOR** 