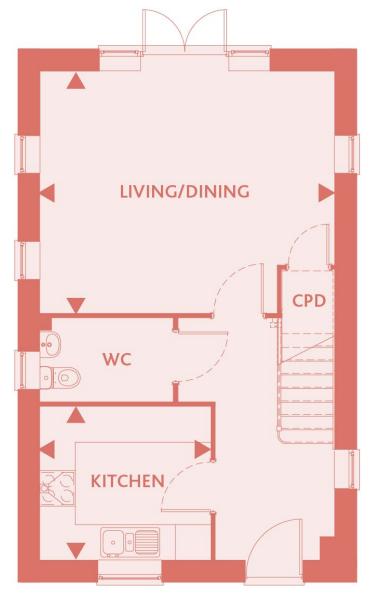

particulars do not constitute any part of an offer or contract. Any intended purchasers must satisfy themselves as to the correctness of each of the statements contained in these particulars. All floor layouts maybe subject to changes. The dimensions given on the plan are subject to minor variations intended for guidance only and are not be used for carpets, appliances or items of furniture.



These particulars do not constitute any part of an offer or contract. Any intended purchasers must satisfy themselves as to the correctness of each of the statements contained in these particulars. All floor layouts maybe subject to changes. The dimensions given on the plan are subject to minor variations intended for guidance only and are not be used for carpets, appliances or items of furniture.







#### FIRST FLOOR

## **3 Bedroom House** Plots 370\*, 372\* & 375

(\* handed)

KITCHEN 9'7" x 8'7"

2.94m x 2.64m

#### LIVING/DINING

16'6" x 13'6"

5.05m x 4.13m

BEDROOM 1 14'5" x 9'1"

4.41m x 2.<u>79m</u>

BEDROOM 2 12'9" x 9'1"

3.89m x 2.79m

BEDROOM 3 7'2" x 10'11"

2.20m x 3.33m

These particulars do not constitute any part of an offer or contract. Any intended purchasers must satisfy themselves as to the correctness of each of the statements contained in these particulars. All floor layouts maybe subject to changes. The dimensions given on the plan are subject to minor variations intended for guidance only and are not be used for carpets, appliances or items of furniture.



### **4 Bedroom House** Plot 371

KITCHEN 8'9" x 11'2"

2.68m x 3.42m

6.73m x 5.68m

LIVING/DINING