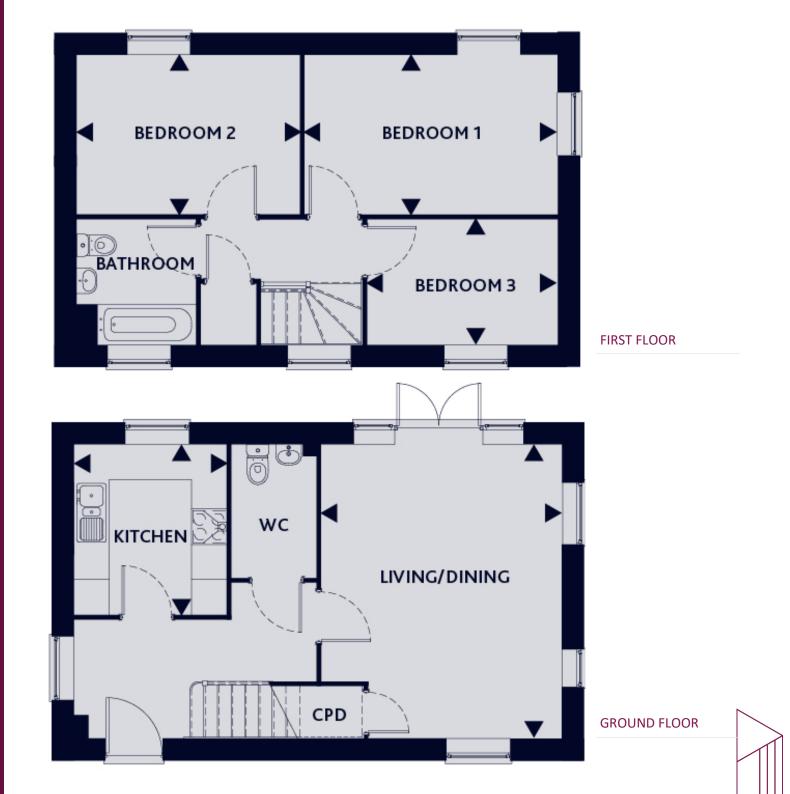

## **3 Bedroom House** Plots 370\*, 372\* & 375

(\* handed)

KITCHEN 9'7" x 8'7"

2.94m x 2.64m

#### LIVING/DINING

16'6" x 13'6"

5.05m x 4.13m

BEDROOM 1 14'5" x 9'1"

4.41m x 2.<u>79m</u>

BEDROOM 2 12'9" x 9'1"

3.89m x 2.79m

BEDROOM 3 7'2" x 10'11"

2.20m x 3.33m

These particulars do not constitute any part of an offer or contract. Any intended purchasers must satisfy themselves as to the correctness of each of the statements contained in these particulars. All floor layouts maybe subject to changes. The dimensions given on the plan are subject to minor variations intended for guidance only and are not be used for carpets, appliances or items of furniture.