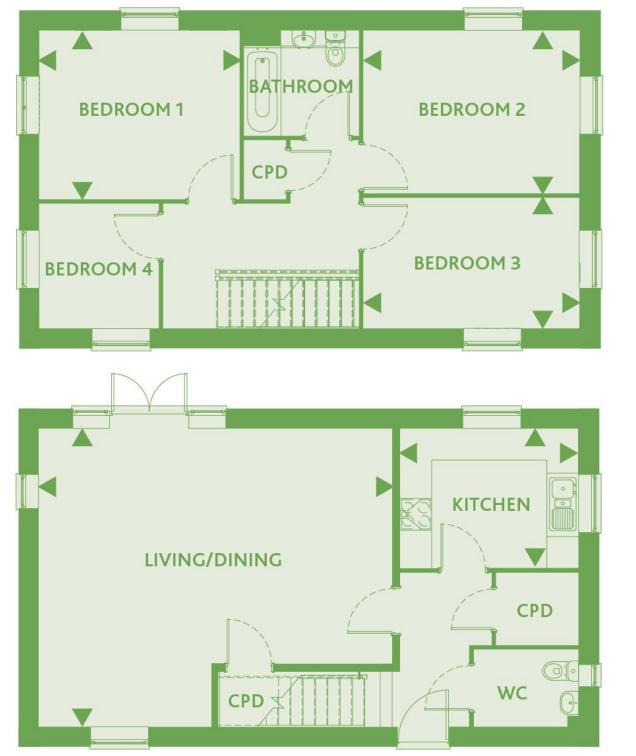

### **4 Bedroom House** Plot 371

KITCHEN 8'9" x 11'2"

2.68m x 3.42m

6.73m x 5.68m

LIVING/DINING

22'0" x 18'7"

BEDROOM 1 12'6" x 10'7"

3.83m x 3.24m

BEDROOM 2 13'6" x 10'0"

4.12m x 3.05m

BEDROOM 3 13'6" x 8'5"

4.12m x 2.58m

BEDROOM 4 8'7" x 7'6"

2.63m x 2.29m

These particulars do not constitute any part of an offer or contract. Any intended purchasers must satisfy themselves as to the correctness of each of the statements contained in these particulars. All floor layouts maybe subject to changes. The dimensions given on the plan are subject to minor variations intended for guidance only and are not be used for carpets, appliances or items of furniture.