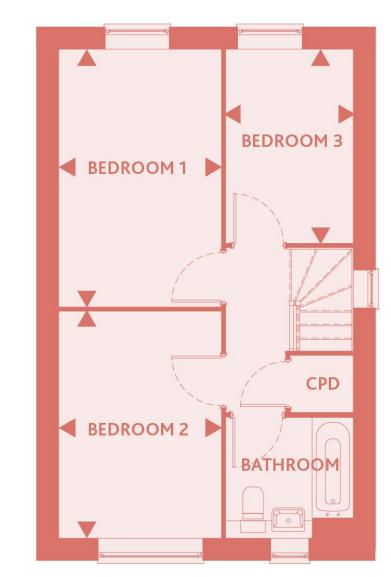

iculars do not constitute any part of an offer or contract. Any intended purchasers must satisfy themselves as to the correctness of each of the statements contained in these particulars. All floor layouts maybe subject to changes. The dimensions given on the plan are subject to minor variations intended for guidance only and are not be used for carpets, appliances or items of furniture.



These particulars do not constitute any part of an offer or contract. Any intended purchasers must satisfy themselves as to the correctness of each of the statements contained in these particulars. All floor layouts maybe subject to changes. The dimensions given on the plan are subject to minor variations intended for guidance only and are not be used for carpets, appliances or items of furniture.







#### FIRST FLOOR

## **3 Bedroom House** Plots 370\*, 372\* & 375

(\* handed)

KITCHEN 9'7" x 8'7"

2.94m x 2.64m

#### LIVING/DINING

16'6" x 13'6"

5.05m x 4.13m

BEDROOM 1 14'5" x 9'1"

4.41m x 2.<u>79m</u>

BEDROOM 2 12'9" x 9'1"

3.89m x 2.79m

BEDROOM 3 7'2" x 10'11"

2.20m x 3.33m

These particulars do not constitute any part of an offer or contract. Any intended purchasers must satisfy themselves as to the correctness of each of the statements contained in these particulars. All floor layouts maybe subject to changes. The dimensions given on the plan are subject to minor variations intended for guidance only and are not be used for carpets, appliances or items of furniture.



### **4 Bedroom House** Plot 371

KITCHEN 8'9" x 11'2"

2.68m x 3.42m

6.73m x 5.68m

LIVING/DINING

22