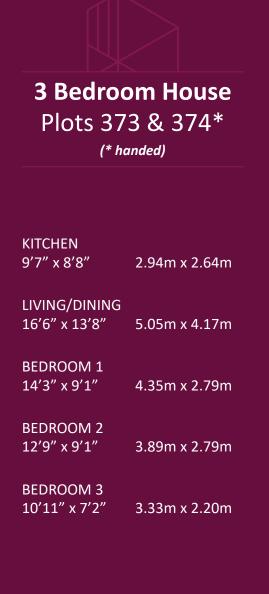

## **3 Bedroom House** Plots 370\*, 372\* & 375

(\* handed)

KITCHEN 9'7" x 8'7"

2.94m x 2.64m

#### LIVING/DINING

16'6" x 13'6"

5.05m x 4.13m

BEDROOM 1 14'5" x 9'1"

4.41m x 2.<u>79m</u>

BEDROOM 2 12'9" x 9'1"

3.89m x 2.79m

BEDROOM 3 7'2" x 10'11"

2.20m x 3.33m

These particulars do not constitute any part of an offer or contract. Any intended purchasers must satisfy themselves as to the correctness of each of the statements contained in these particulars. All floor layouts maybe subject to changes. The dimensions given on the plan are subject to minor variations intended for guidance only and are not be used for carpets, appliances or items of furniture.