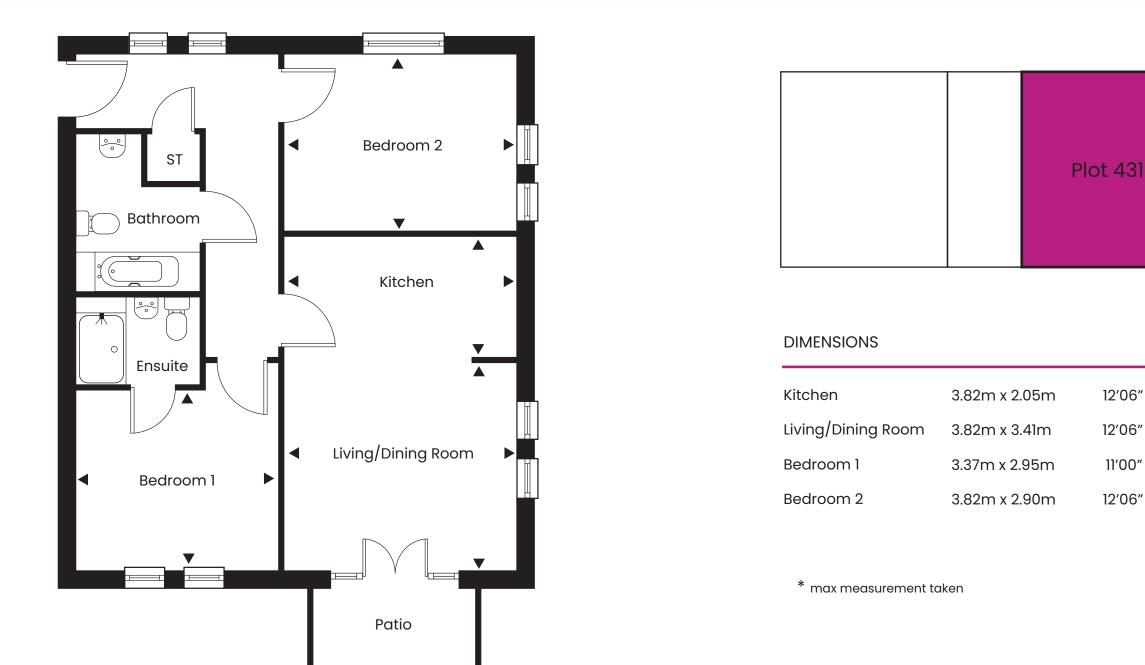

## SHEEPFOLD AT CAMBOURNE WEST

Two bedroom ground floor apartment

Disclaimer: Plan shown is indicative and certain plots on site will be mirrored. Window positions may differ from those shown from plot to plot, please consult with the sales advisor. Room dimensions if shown are subject to change and are for guidance only. Whilst we endeavour to make our property details accurate and reliable these particulars are set out as a general outline only for the guidance of intended purchasers or lessees and do not constitute as a full or part offer or contract. Other details are given without responsibility and intending purchasers or tenants should not rely on them as statements or representations of fact but must satisfy themselves by inspection or otherwise as to the correctness of them. The purchaser is advised to obtain verification from their Solicitor or Surveyor to their own satisfaction.

12'06" x 06'08"

12'06" x 11'02"

11'00" x 09'08"

12'06" x 09'06"