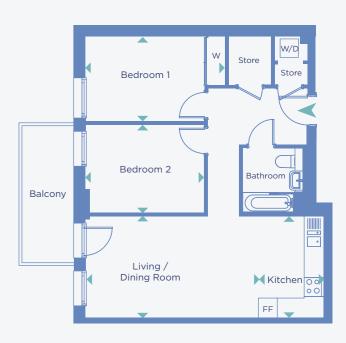

## Two bedroom apartment

**TYPE 225** 

#### **BLOCK D4**

6th FLOOR: FLAT 606 5th FLOOR: FLAT 506 4th FLOOR: FLAT 407 3rd FLOOR: FLAT 307 2nd FLOOR: FLAT 207 1st FLOOR: FLAT 107

|         | Bedroom 1 Bathroom              |
|---------|---------------------------------|
|         |                                 |
|         | Bedroom 2 Store                 |
| Balcony | W/D                             |
|         | Living / Oo Dining Room Kitchen |
|         |                                 |

| DIMENSIONS           | TOTAL AREA: 68.0 SQ M 731.9 SQ FT |   |       |         |   |        |  |
|----------------------|-----------------------------------|---|-------|---------|---|--------|--|
|                      | Length                            |   | Width | Length  |   | Width  |  |
| LIVING / DINING ROOM | 5.02m                             | Х | 3.62m | 16' 5"  | X | 11'10" |  |
| KITCHEN              | 3.20m                             | Х | 2.34m | 10' 5"  | × | 7' 8"  |  |
| BEDROOM 1            | 5.20m                             | Х | 2.79m | 17' 0"  | × | 9'1"   |  |
| BEDROOM 2            | 4.04m                             | Х | 2.50m | 13' 3"  | × | 8'2"   |  |
| BALCONY              | 4.55m                             | Х | 1.73m | 14' 11" | × | 5' 8"  |  |
|                      |                                   |   |       |         |   |        |  |