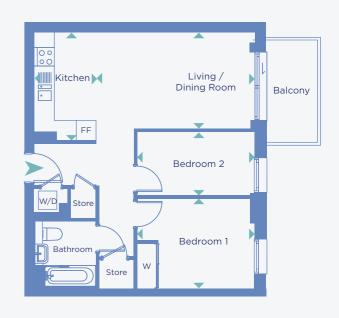

## Two bedroom apartment

**TYPE 225** 

#### **BLOCK D4**

6th FLOOR: FLAT 606 5th FLOOR: FLAT 506 4th FLOOR: FLAT 407 3rd FLOOR: FLAT 307 2nd FLOOR: FLAT 207 1st FLOOR: FLAT 107

|         | Bedroom 1 Bathroom              |
|---------|---------------------------------|
|         |                                 |
|         | Bedroom 2 Store                 |
| Balcony | W/D                             |
|         | Living / Oo Dining Room Kitchen |
|         |                                 |

| DIMENSIONS           | TOTAL AREA: 68.0 SQ M 731.9 SQ FT |   |       |         |   |        |  |
|----------------------|-----------------------------------|---|-------|---------|---|--------|--|
|                      | Length                            |   | Width | Length  |   | Width  |  |
| LIVING / DINING ROOM | 5.02m                             | Х | 3.62m | 16' 5"  | X | 11'10" |  |
| KITCHEN              | 3.20m                             | Х | 2.34m | 10' 5"  | × | 7' 8"  |  |
| BEDROOM 1            | 5.20m                             | Х | 2.79m | 17' 0"  | × | 9'1"   |  |
| BEDROOM 2            | 4.04m                             | Х | 2.50m | 13' 3"  | × | 8'2"   |  |
| BALCONY              | 4.55m                             | Х | 1.73m | 14' 11" | × | 5' 8"  |  |
|                      |                                   |   |       |         |   |        |  |