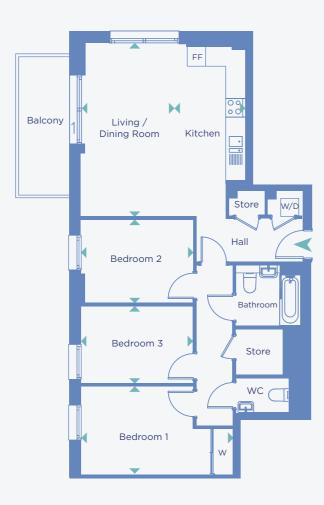

# Three bedroom apartment

**TYPE 312** 

#### **BLOCK D4**

6th FLOOR: FLAT 601 5th FLOOR: FLAT 501 4th FLOOR: FLAT 402 3rd FLOOR: FLAT 302 2nd FLOOR: FLAT 202 1st FLOOR: FLAT 102

| DIMENSIONS           | TOTAL AREA: 89.1 SQ M 959.0 SQ FT |   |              |         |   |        |  |  |
|----------------------|-----------------------------------|---|--------------|---------|---|--------|--|--|
|                      | Length                            |   | Width Length |         |   | Width  |  |  |
| LIVING / DINING ROOM | 5.73m                             | Х | 3.10m        | 18' 9"  | X | 10' 2" |  |  |
| KITCHEN              | 5.62m                             | х | 2.34m        | 18' 5"  | X | 7' 8"  |  |  |
| BEDROOM 1            | 5.02m                             | х | 2.90m        | 16' 5"  | х | 9' 6"  |  |  |
| BEDROOM 2            | 3.58m                             | х | 2.75m        | 11' 8"  | х | 9'0"   |  |  |
| BEDROOM 3            | 3.72m                             | х | 2.55m        | 12' 2"  | х | 8' 4"  |  |  |
| BALCONY              | 4.55m                             | х | 1.73m        | 14' 11" | х | 5' 8"  |  |  |