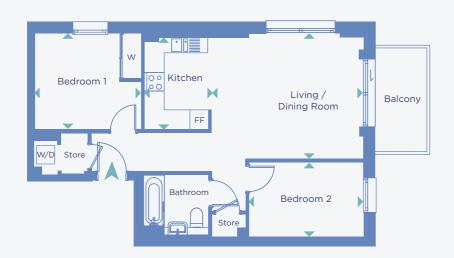

# Two bedroom apartment

**TYPE 226** 

#### **BLOCK D4**

6<sup>th</sup> FLOOR: FLAT 602 5<sup>th</sup> FLOOR: FLAT 502 4<sup>th</sup> FLOOR: FLAT 403 3<sup>rd</sup> FLOOR: FLAT 303 2<sup>nd</sup> FLOOR: FLAT 203 1<sup>st</sup> FLOOR: FLAT 103

| DIMENSIONS           | TOTAL AREA: 66.0 SQ M 710.4 SQ FT |   |       |        |   |        |  |  |
|----------------------|-----------------------------------|---|-------|--------|---|--------|--|--|
|                      | Length                            |   | Width | Length |   | Width  |  |  |
| LIVING / DINING ROOM | 5.03m                             | Х | 4.18m | 16' 6" | Х | 13' 8" |  |  |
| KITCHEN              | 3.19m                             | Х | 2.23m | 10' 5" | X | 7' 3"  |  |  |
| BEDROOM 1            | 3.51m                             | Х | 3.19m | 11' 6" | X | 10' 5" |  |  |
| BEDROOM 2            | 3.81m                             | Х | 2.46m | 12' 6" | X | 8'0"   |  |  |
| BALCONY              | 3.44m                             | Х | 1.74m | 11' 3" | X | 5' 8"  |  |  |