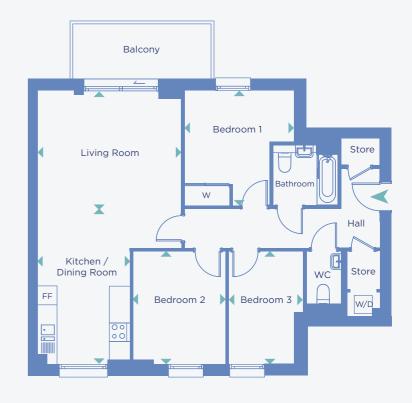

# Three bedroom apartment

**TYPE 303H** 

#### **BLOCK D4**

4th FLOOR: FLAT 401 3rd FLOOR: FLAT 301 2nd FLOOR: FLAT 201 1st FLOOR: FLAT 101

| DIMENSIONS            | TOTAL AREA: 92.9 SQ M 999.9 SQ FT |   |       |         |   |         |  |  |  |
|-----------------------|-----------------------------------|---|-------|---------|---|---------|--|--|--|
|                       | Length                            |   | Width | Length  |   | Width   |  |  |  |
| LIVING ROOM           | 4.75m                             | Х | 3.91m | 15' 7"  | х | 12' 9"  |  |  |  |
| KITCHEN / DINING ROOM | 5.14m                             | Х | 3.05m | 16' 10" | Х | 10'0"   |  |  |  |
| BEDROOM 1             | 3.81m                             | Х | 3.62m | 12' 6"  | Х | 11' 10" |  |  |  |
| BEDROOM 2             | 3.74m                             | Х | 3.06m | 12' 3"  | Х | 10'0"   |  |  |  |
| BEDROOM 3             | 3.75m                             | Х | 2.47m | 12' 3"  | Х | 8'1"    |  |  |  |
| BALCONY               | 4.58m                             | X | 1.82m | 15' 0"  | X | 5' 11"  |  |  |  |

Point from which maximum dimensions are measured. Dimensions are intended for guidance only. The developer reserves the right to vary as necessary to complete works. All measurements and areas may vary by approximately 5%. We operate a policy of continuous product development and features may, therefore, vary from time to time. This information does not constitute a contract, part of a contract or warranty. They are not intended to be used for carpet sizes, appliance sizes or items of furniture.