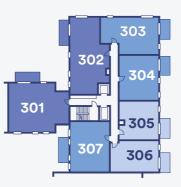

ge
- 20m swimming pool and vitality poo
- Spa including sauna, steam and sal inhalation room
- Experience Shower
- · Changing rooms
- Cinema roon
- · Games room and Card room
- Private meeting rooms
- · The Great Room
- The Workspace both shared and private booths for meetings, more formal appointments can be held in the bookable meeting rooms
- Residents' Den Lounge
- Private call boot



# 1 P Parking for Sales and Marketing Suite 2 The Riverside Club 3 24-hour concierge 4 A Children's play area 5 Leven Banks park 4 BC 6 Green Link **LEVEN BANKS** 5 SANDPIPER LANE 2 3 SHELDUCK SQUARE 1 **TEAL STREET** TEAL STREET PHASE 3 **POCHARD** HOUSE TERRACE TERRACE

#### LEVEN ROAL

# FLAT LOCATOR POCHARD HOUSE



#### **UPPER GROUND FLOOR**



#### FIRST FLOOR



SECOND FLOOR



#### THIRD FLOOR



#### **FOURTH FLOOR**



#### FIFTH FLOOR



#### SIXTH FLOOR

#### Key









The floor plans provided are intended to only give a general indication of the proposed floor layout, are not drawn to scale and are not intended to form part of any offer, contract, warranty or representation.

Measurements are given to the widest point, are approximate and are given as a guide only. They must not be relied upon as a statement or representation of fact. Do not use these measurements for carpet sizes, applianc spaces or items of furniture. Kitchen, bathroom and utility layouts may differ to build, and specific FLAT sizes and layouts may vary within the same unit type. For further clarification regarding specific individual FLATs, please ask our Sales Associates.

# One bedroom apartment

###