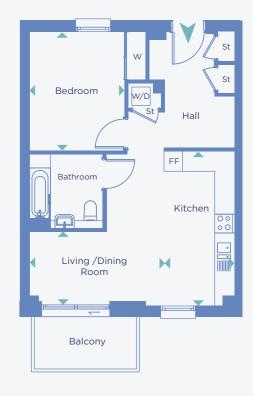

# One bedroom apartment

#### **TYPE 124**

#### **BLOCK D4**

6<sup>th</sup> FLOOR: FLAT 604 5<sup>th</sup> FLOOR: FLAT 504 4<sup>th</sup> FLOOR: FLAT 405 3<sup>rd</sup> FLOOR: FLAT 305 2<sup>nd</sup> FLOOR: FLAT 205 1<sup>st</sup> FLOOR: FLAT 105

| DIMENSIONS           | TOTAL AREA: 50.3 SQ M 541.4 SQ FT |   |       |        |   |        |  |
|----------------------|-----------------------------------|---|-------|--------|---|--------|--|
|                      | Length                            |   | Width | Length |   | Width  |  |
| LIVING / DINING ROOM | 3.69m                             | Х | 3.12m | 12'1"  | Х | 10' 2" |  |
| KITCHEN              | 4.24m                             | Х | 3.46m | 13'10" | Х | 11' 4" |  |
| BEDROOM              | 3.73m                             | Х | 3.27m | 12' 2" | Х | 10' 8" |  |
| BALCONY              | 3.43m                             | Х | 1.74m | 11' 3" | X | 5' 8"  |  |