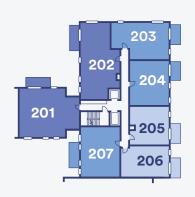

t.

- · 24hr concierge
- 20m swimming pool and vitality poo
- Spa including sauna, steam and sal inhalation room
- Experience Shower
- · Changing rooms
- Cinema roon
- · Games room and Card room
- Private meeting rooms
- · The Great Room
- The Workspace both shared and private booths for meetings, more formal appointments can be held in the bookable meeting rooms
- Residents' Den Lounge
- Private call boot



# 1 P Parking for Sales and Marketing Suite 2 The Riverside Club 3 24-hour concierge 4 A Children's play area 5 Leven Banks park 4 BC 6 Green Link **LEVEN BANKS** 5 SANDPIPER LANE 2 3 SHELDUCK SQUARE 1 **TEAL STREET** TEAL STREET PHASE 3 **POCHARD** HOUSE TERRACE TERRACE

#### LEVEN ROAL

# FLAT LOCATOR POCHARD HOUSE



#### **UPPER GROUND FLOOR**



#### FIRST FLOOR



SECOND FLOOR



#### THIRD FLOOR



#### **FOURTH FLOOR**



#### FIFTH FLOOR



#### SIXTH FLOOR

#### Key









The floor plans provided are intended to only give a general indication of the proposed floor layout, are not drawn to scale and are not intended to form part of any offer, contract, warranty or representation.

Measurements are given to the widest point, are approximate and are given as a guide only. They must not be relied upon as a statement or representation of fact. Do not use these measurements for carpet sizes, applianc spaces or items of furniture. Kitchen, bathroom and utility layouts may differ to build, and specific FLAT sizes and layouts may vary within the same unit type. For further clarification regarding specific individual FLATs, please ask our Sales Associates.

# One be