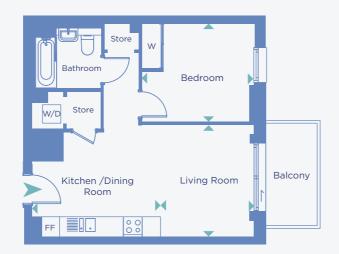

# One bedroom apartment

#### **TYPE 124**

#### **BLOCK D4**

6<sup>th</sup> FLOOR: FLAT 604 5<sup>th</sup> FLOOR: FLAT 504 4<sup>th</sup> FLOOR: FLAT 405 3<sup>rd</sup> FLOOR: FLAT 305 2<sup>nd</sup> FLOOR: FLAT 205 1<sup>st</sup> FLOOR: FLAT 105

| DIMENSIONS           | TOTAL AREA: 50.3 SQ M 541.4 SQ FT |   |       |        |   |        |  |
|----------------------|-----------------------------------|---|-------|--------|---|--------|--|
|                      | Length                            |   | Width | Length |   | Width  |  |
| LIVING / DINING ROOM | 3.69m                             | Х | 3.12m | 12'1"  | Х | 10' 2" |  |
| KITCHEN              | 4.24m                             | Х | 3.46m | 13'10" | Х | 11' 4" |  |
| BEDROOM              | 3.73m                             | Х | 3.27m | 12' 2" | Х | 10' 8" |  |
| BALCONY              | 3.43m                             | Х | 1.74m | 11' 3" | X | 5' 8"  |  |