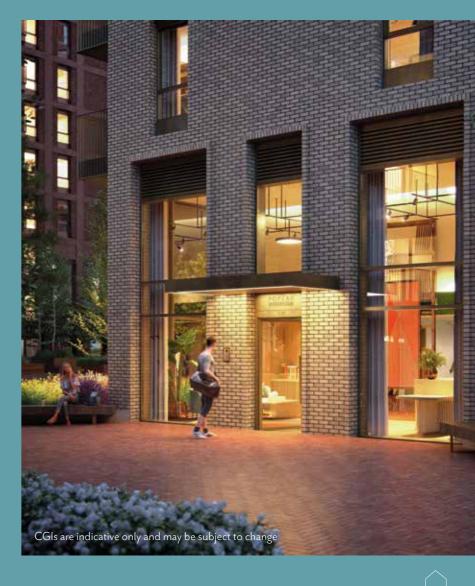

# RIVERSIDE CLUB

Life's so busy these days it's important to have everything on hand. That's what the Riverside is all about. It means you can fit in an early morning swim or a quick workout and still get to work on time. Then return at the end of the day for a well-deserved drink at the bar and an exclusive, private viewing of that movie everyone's been talking about.

- · 24hr concierge
- 20m swimming pool and vitality poo
- Spa including sauna, steam and sal inhalation room
- Experience Shower
- · Changing rooms
- Cinema roon
- · Games room and Card room
- Private meeting rooms
- · The Great Room
- The Workspace both shared and private booths for meetings, more formal appointments can be held in the bookable meeting rooms
- Residents' Den Lounge
- Private call boot