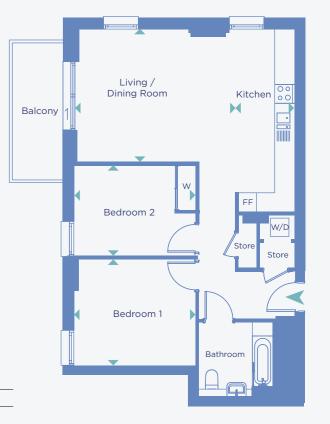

## Two bedroom apartment

#### **TYPE 214**

#### **BLOCK D4**

6th FLOOR: FLAT 603 5th FLOOR: FLAT 503 4th FLOOR: FLAT 404 3rd FLOOR: FLAT 304 2nd FLOOR: FLAT 204 1st FLOOR: FLAT 104

| DIMENSIONS           | TOTAL A | ARE | A: 61.4 SQ | QM 660 | ).9 S | QFT   |
|----------------------|---------|-----|------------|--------|-------|-------|
|                      | Length  |     | Width      | Length |       | Width |
| LIVING / DINING ROOM | 5.26m   | Х   | 3.19m      | 17' 3" | X     | 10'5" |
| KITCHEN              | 3.57m   | Х   | 2.02m      | 11' 8" | X     | 6'7"  |
| BEDROOM 1            | 3.90m   | Х   | 2.98m      | 12' 9" | X     | 9'9"  |
| BEDROOM 2            | 3.90m   | Х   | 2.10m      | 12' 9" | ×     | 6'10" |
| BALCONY              | 3.43m   | Х   | 1.74m      | 11' 3" | ×     | 5' 8" |

| DIMENSIONS           | TOTAL AREA: 66.0 SQ M 710.4 SQ FT |   |       |        |   |        |  |  |
|----------------------|-----------------------------------|---|-------|--------|---|--------|--|--|
|                      | Length                            |   | Width | Length |   | Width  |  |  |
| LIVING / DINING ROOM | 5.03m                             | Х | 4.18m | 16' 6" | Х | 13' 8" |  |  |
| KITCHEN              | 3.19m                             | Х | 2.23m | 10' 5" | X | 7' 3"  |  |  |
| BEDROOM 1            | 3.51m                             | Х | 3.19m | 11' 6" | X | 10' 5" |  |  |
| BEDROOM 2            | 3.81m                             | Х | 2.46m | 12' 6" | X | 8'0"   |  |  |
| BALCONY              | 3.44m                             | Х | 1.74m | 11' 3" | X | 5' 8"  |  |  |