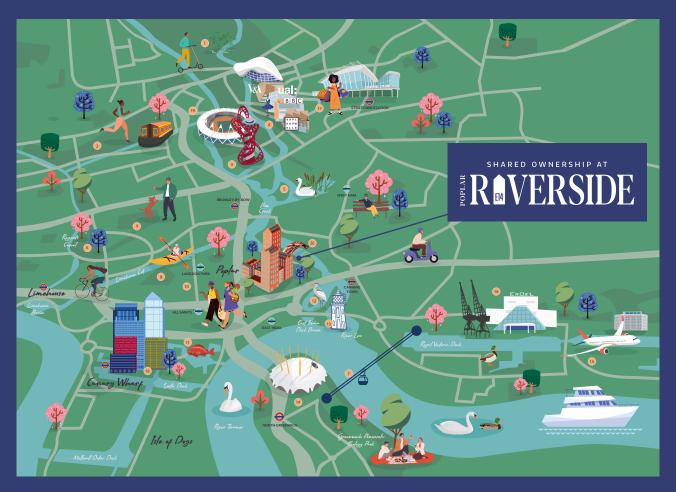

# VIBRANT EAST LONDON

- 1. Hackney Marshes
- 2. Victoria Park
- 3. Queen Elizabeth Olympic Park
- 4. East Bank/Stratford Waterfront
- 5. Three Mills
- 6. Mile End Park
- 7. IFS Cloud Greenwich Peninsula
- 8. Bartlett Park
- 9. Tower Hamlets Cemetery Park
- 10. Chrisp Street Market
- 11. Billingsgate Fish Market
- 12. Bow Creek Ecology Park
- 13. Trinity Buoy Wharf
- 14. O2 Arena/Greenwich Peninsula
- 15. London City Airport
- 16. London Excel Exhibition Centre
- 17. Stratford/Westfield
- 18. Canary Wharf
- 19. Hackney Wick
- 20. The Line public art walk