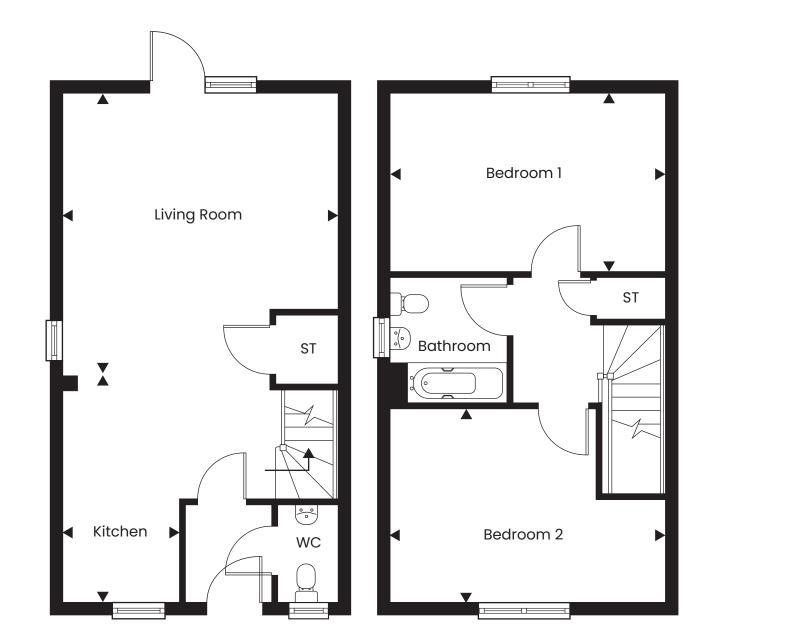

## THE ORCHARD, WINTRINGHAM, ST NEOTS

Two bedroom semi detached house

## DIMENSIONS

| Kitchen     | 3.89m x 1.92m | 12'09" x 06'03" |
|-------------|---------------|-----------------|
| Living Room | 4.76m x 4.62m | 15′07″ x 15′01" |
| Bedroom 1   | 2.99m x 4.61m | 09′09″ x 15′01″ |
| Bedroom 2   | 3.28m x 4.61m | 10′09″ x 15′01″ |
|             |               |                 |

\* max measurement taken

Disclaimer: Plan shown is indicative and certain plots on site will be mirrored. Window positions may differ from those shown from plot to plot, please consult with the sales advisor. Room dimensions if shown are subject to change and are for guidance only. Whilst we endeavour to make our property details accurate and reliable these particulars are set out as a general outline only for the guidance of intended purchasers or lessees and do not constitute as a full or part offer or contract. Other details are given without responsibility and intending purchasers or tenants should not rely on them as statements or representations of fact but must satisfy themselves by inspection or otherwise as to the correctness of them. The purchaser is advised to obtain verification from their Solicitor or Surveyor to their own satisfaction.