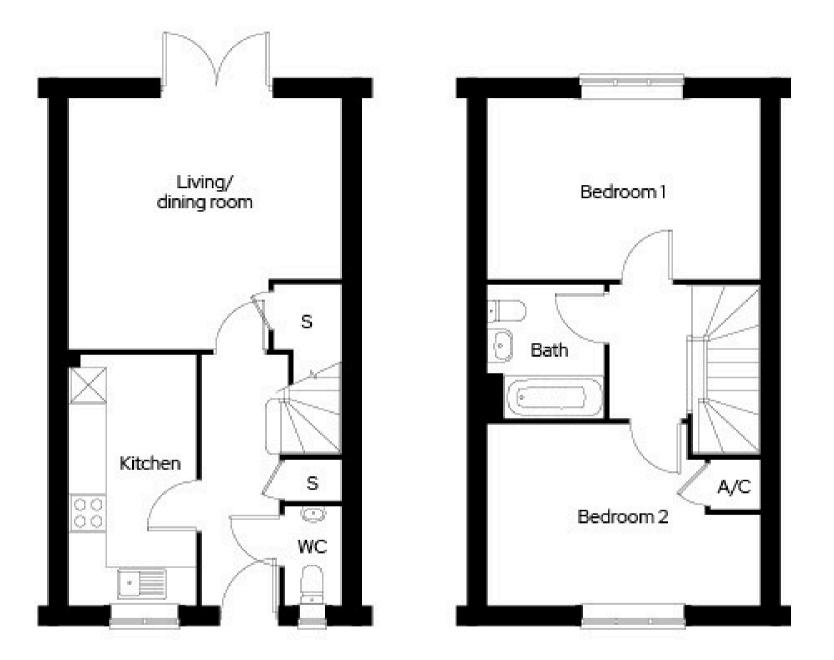

### The Orchards at Purton The Bellflower

2 bedroom mid terraced Plot 7

2 🗀 1 🖨 2 🕾

| т.      | -   | - | -  | _  |
|---------|-----|---|----|----|
| ы.      | гъ. | - | ГΤ | т. |
| 11.76.0 |     | - |    |    |

| Kitchen            | 2.2m x 4.3m |
|--------------------|-------------|
| Living/dining room | 4.7m x 4.3m |
| Bedroom 1          | 4.7m x 3.1m |
| Bedroom 2          | 4.7m x 3.1m |

A/C Airing cupboard S Storage

Dimensions provided are for general guidance and are not intended to be used for carpet sizes, appliances, spaces or items of furniture. All dimensions are maximum.