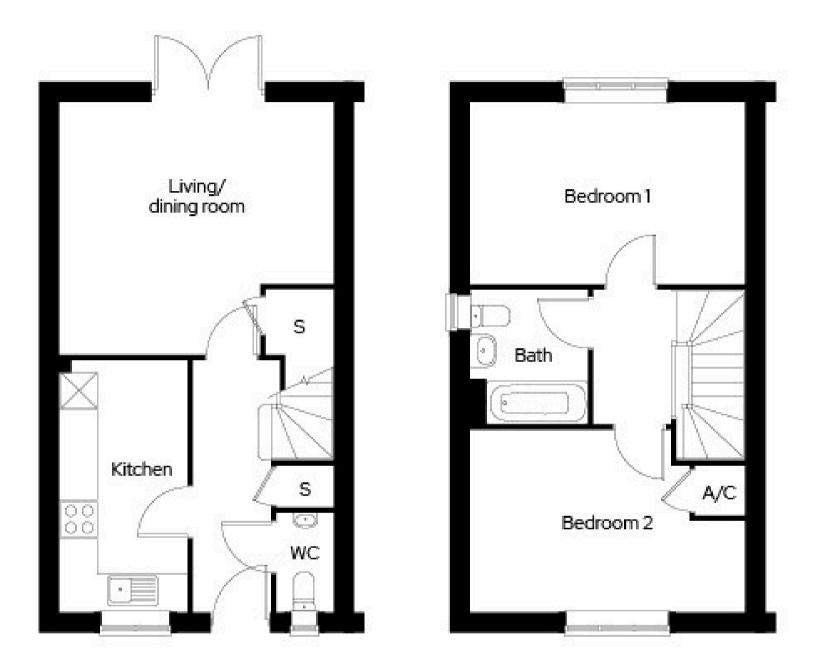

### The Orchards at Purton The Bellflower

2 bedroom end terraced Plot 6, 8\*

2 🗁 1 🖶 2 🕾

#### Room

| Kitchen            | 2.2m x 4.3m |
|--------------------|-------------|
| Living/dining room | 4.7m x 4.3m |
| Bedroom 1          | 4.7m x 3.1m |
| Bedroom 2          | 4.7m x 3.1m |

\* Mirrored plot A/C Airing cupboard S Storage

Dimensions provided are for general guidance and are not intended to be used for carpet sizes, appliances, spaces or items of furniture. All dimensions are maximum.