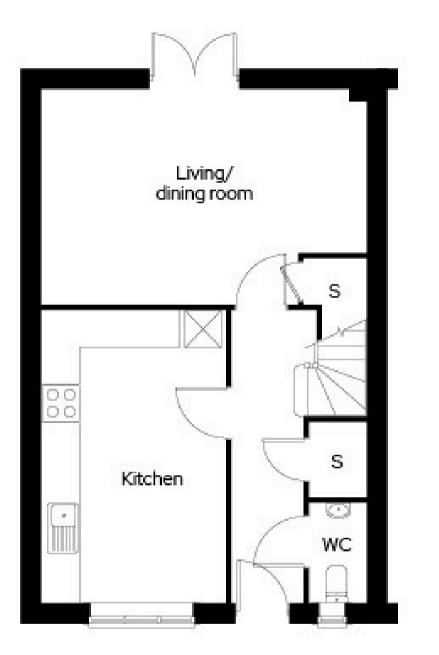

### The Orchards at Purton The Clover

3 bedroom semi-detached Plot 13, 14\*, 15, 16\*

3 🗁 1 🖶 2 🕾

#### Room

| Kitchen            | 3.1m x 4.9m |
|--------------------|-------------|
| Living/dining room | 5.5m x 3.6m |
| Bedroom 1          | 3.2m x 4.0m |
| Bedroom 2          | 3.2m x 4.5m |
| Bedroom 3          | 2.7m x 3.0m |

\* Mirrored plot A/C Airing cupboard S Storage

Dimensions provided are for general guidance and are not intended to be used for carpet sizes, appliances, spaces or items of furniture. All dimensions are maximum.