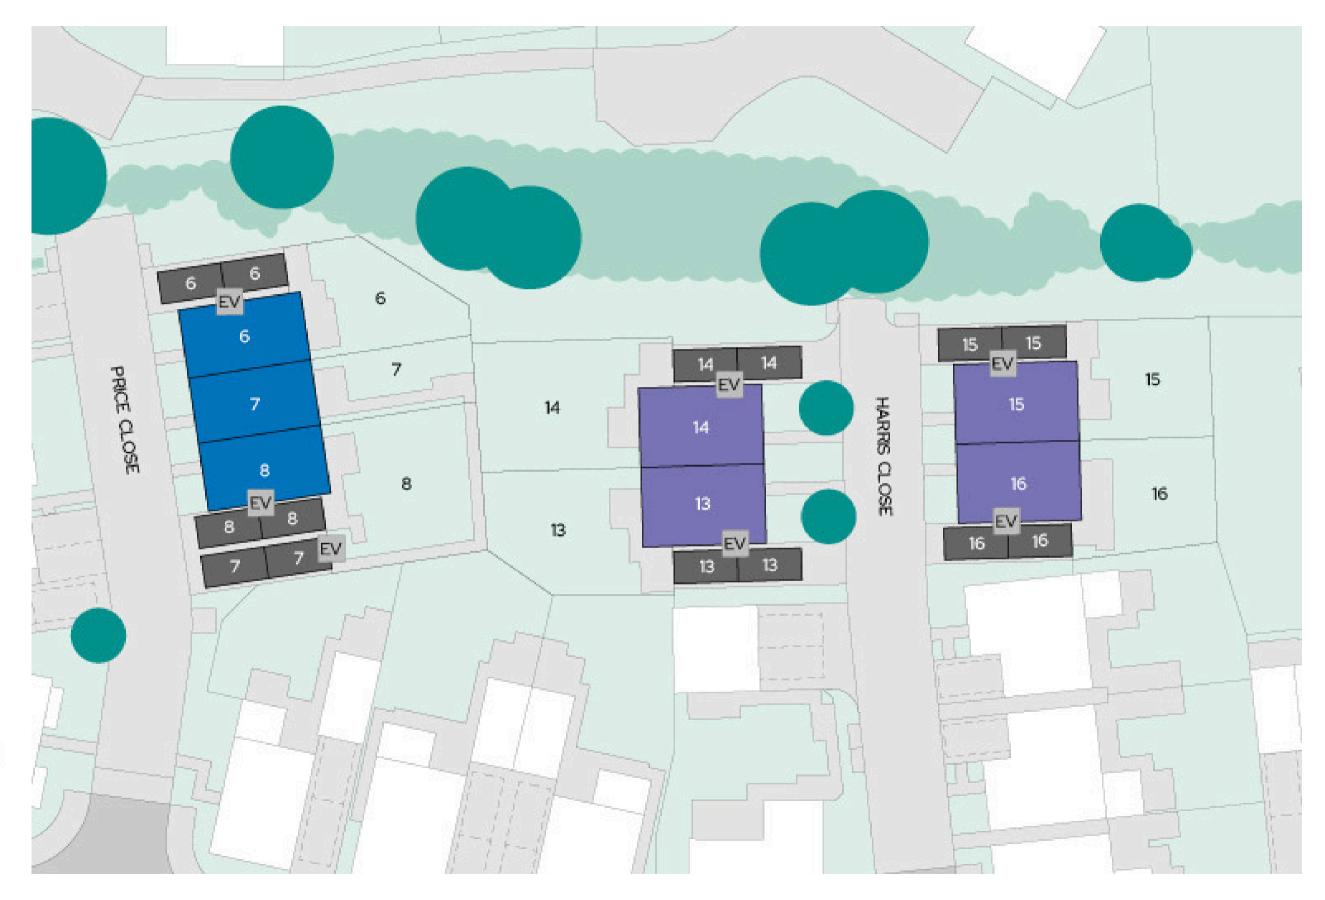

## The Orchards at Purton Site plan

North

- The Bellflower
  2 bedroom mid/end terraced
- The Clover
  3 bedroom semi-detached
- Parking spaces
- EV Electric vehicle charging point

Site layout and landscaping is indicative only and subject to change.