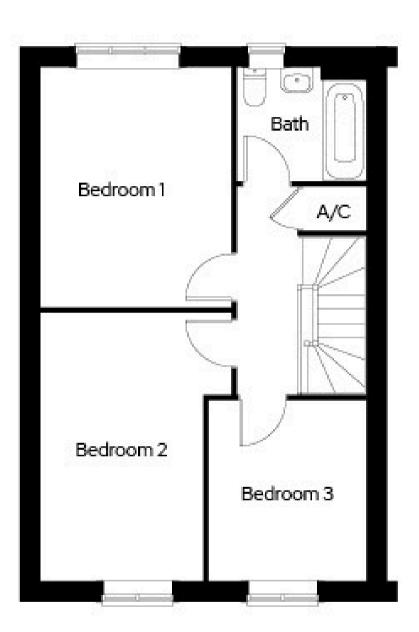

### The Orchards at Purton The Clover

3 bedroom semi-detached Plot 13, 14\*, 15, 16\*

3 🗁 1 🖶 2 🕾

#### Room

| Kitchen            | 3.1m x 4.9m |
|--------------------|-------------|
| Living/dining room | 5.5m x 3.6m |
| Bedroom 1          | 3.2m x 4.0m |
| Bedroom 2          | 3.2m x 4.5m |
| Bedroom 3          | 2.7m x 3.0m |

\* Mirrored plot A/C Airing cupboard S Storage

Dimensions provided are for general guidance and are not intended to be used for carpet sizes, appliances, spaces or items of furniture. All dimensions are maximum.