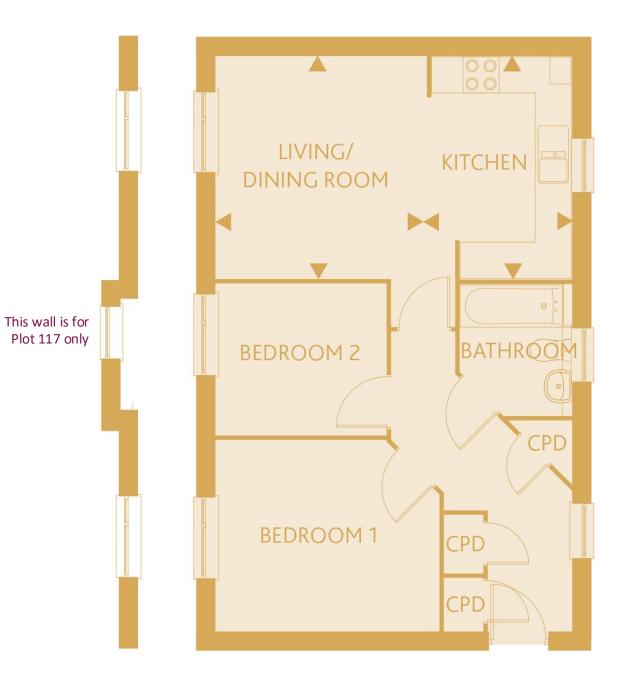

\*Plots are handed

**KITCHEN** 

12'2" x 7'8"

3.73 m x 2.36 m

LIVING/DINING ROOM

12'2" x 11'6"

3.72m x 3.53m

BEDROOM 1

10'5" x 12'3"

3.19m x 3.74m

BEDROOM 2

8'3" x 9'4"

2.53m x 2.86m

**KITCHEN** 

12'2" x 7'8" 3.73m x 2.36m

LIVING/DINING ROOM

12'2" x 11'6" 3.72m x 3.53m

BEDROOM 1

10'5" x 12'3" 3.19m x 3.74m

BEDROOM 2

8'3" x 9'4" 2.53m x 2.86m