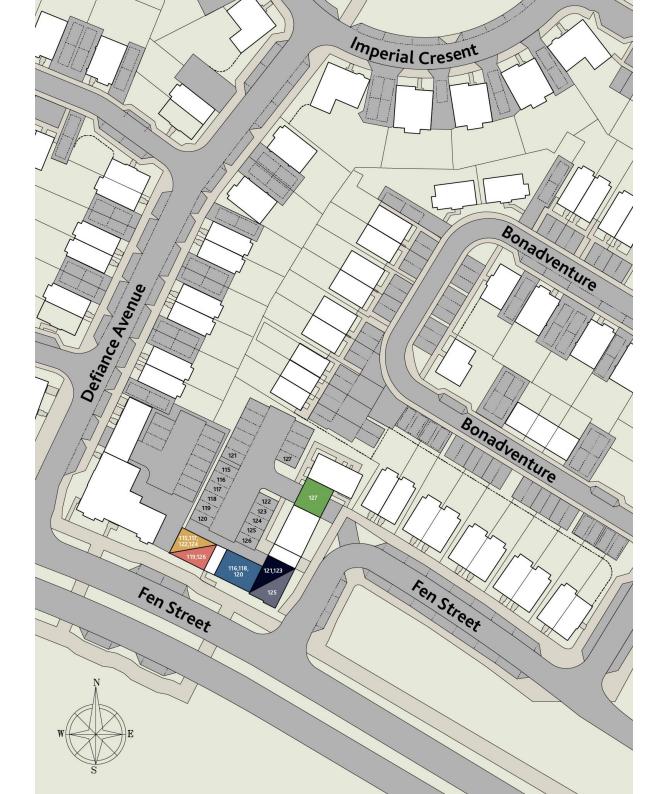

ts are handed

**KITCHEN** 

12'2" x 7'8"

3.73 m x 2.36 m

LIVING/DINING ROOM

12'2" x 11'6"

3.72m x 3.53m

BEDROOM 1

10'5" x 12'3"

3.19m x 3.74m

BEDROOM 2

8'3" x 9'4"

2.53m x 2.86m





**KITCHEN** 

12'2" x 7'8" 3.73m x 2.36m

LIVING/DINING ROOM

12'2" x 11'6" 3.72m x 3.53m

BEDROOM 1

10'5" x 12'3" 3.19m x 3.74m

BEDROOM 2

8'3" x 9'4" 2.53m x 2.86m







## **2 Bedroom Apartment**Plots 121 & 123

KITCHEN

12'2" x 7'8" 5.13m x 1.89m

LIVING/DINING ROOM

13'10" x 11'6" 4.22m x 4.16m

BEDROOM 1

10'5" x 12'3" 3.57m x 3.08m

BEDROOM 2

8'3" x 9'4" 2.86m x 2.53m





# **2 Bedroom Apartment**Plot 125

KITCHEN

12'2" x 7'8" 5.13m x 1.89m

LIVING/DINING ROOM

12'9" x 11'6" 3.89m x 4.16m

BEDROOM 1

10'5" x 12'3" 3.57m x 3.08m

BEDROOM 2

8'3" x 9'4" 2.86m x 2.53m





#### SITE PLAN





For more information

0300 303 8046

www.paradigmliving.co.uk