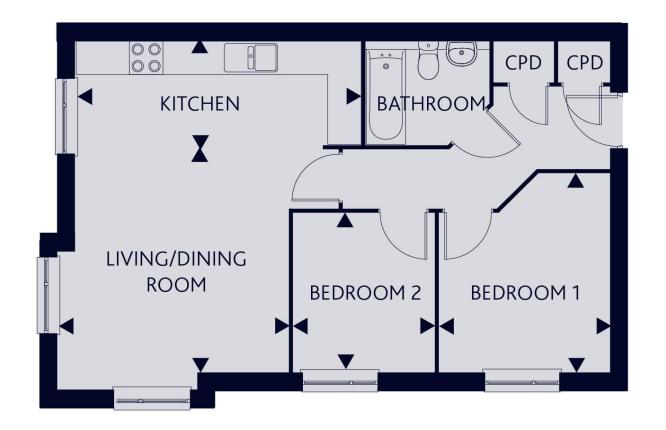

## **2 Bedroom Apartment**Plots 121 & 123

KITCHEN

12'2" x 7'8" 5.13m x 1.89m

LIVING/DINING ROOM

13'10" x 11'6" 4.22m x 4.16m

BEDROOM 1

10'5" x 12'3" 3.57m x 3.08m

BEDROOM 2

8'3" x 9'4" 2.86m x 2.53m