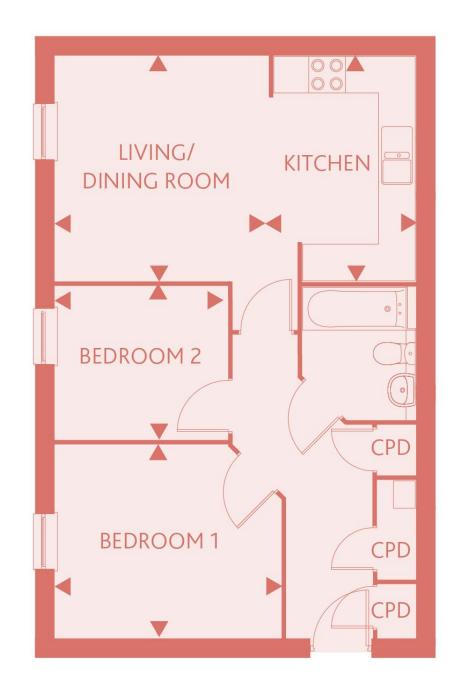

## **2 Bedroom Apartment**Plots 121 & 123

KITCHEN

12'2" x 7'8" 5.13m x 1.89m

LIVING/DINING ROOM

13'10" x 11'6" 4.22m x 4.16m

BEDROOM 1

10'5" x 12'3" 3.57m x 3.08m

BEDROOM 2

8'3" x 9'4" 2.86m x 2.53m