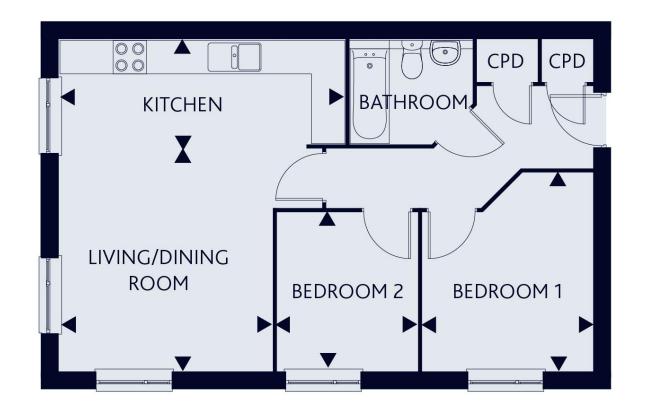

# **2 Bedroom Apartment**Plot 125

KITCHEN

12'2" x 7'8" 5.13m x 1.89m

LIVING/DINING ROOM

12'9" x 11'6" 3.89m x 4.16m

BEDROOM 1

10'5" x 12'3" 3.57m x 3.08m

BEDROOM 2

8'3" x 9'4" 2.86m x 2.53m