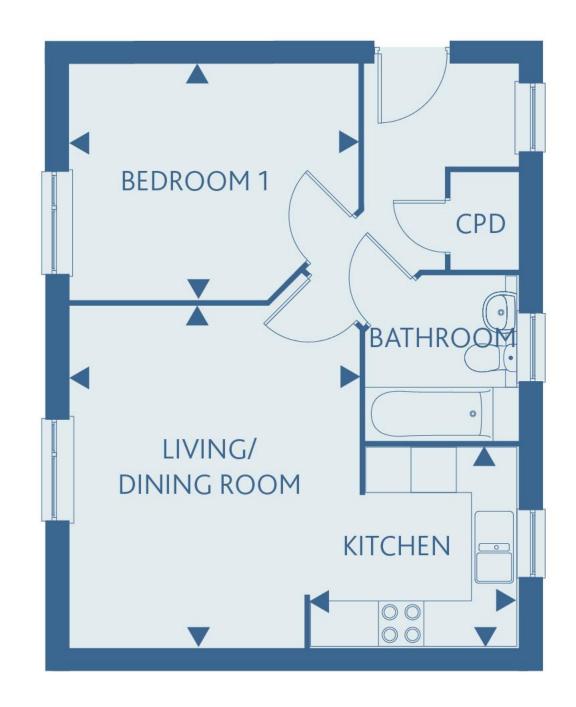

Integrated washer drier and fridge freezer

**1 Bedroom Apartment** Plots 116, 118 & 120

KITCHEN 8'9" x 9'1"

2.67m x 2.77m

LIVING/DINING ROOM 14'10"x 12'7" 4.53m x 3.84m

BEDROOM 1 10'3" x 12'7" 3.13m x 3.84m