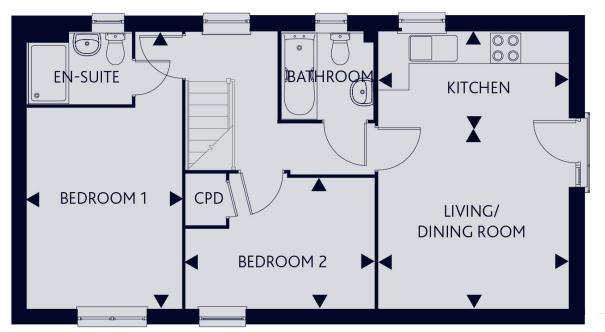

#### 2 Bedroom Apartment over Garage

Plot 128

KITCHEN 6'7" x 12'5"

2.01m x 3.79m

LIVING/DINING ROOM

12'9" x 12'5" 3.91m x 3.79m

BEDROOM 1

12'11" x 10'0" 3.96m x 3.07m

BEDROOM 2

8'10" x 12'2" 2.70m x 3.73m

These particulars do not constitute any part of an offer or contract. Any intended purchasers must satisfy themselves as to the correctness of each of the statements contained in these particulars. All floor layouts maybe subject to changes. The dimensions given on the plan are subject to minor variations intended for guidance only and are not be used for carpets, appliances or items of furniture.

FIRST FLOOR