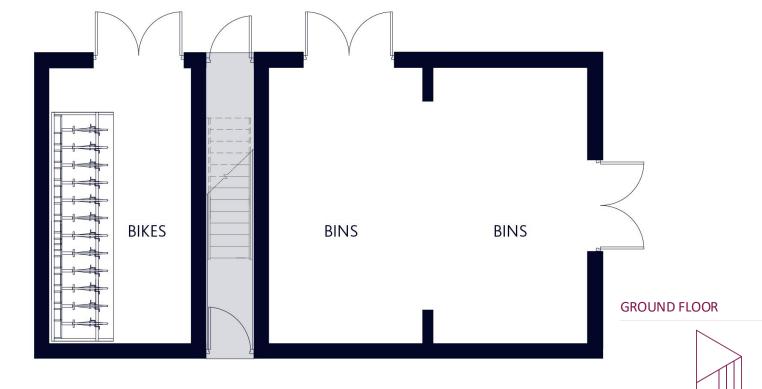

are subject to minor variations intended for guidance only and are not be used for carpets, appliances or items of furniture.





FIRST FLOOR

**GROUND FLOOR** 





#### 2 Bedroom Apartment over Garage

Plot 128

KITCHEN 6'7" x 12'5"

2.01m x 3.79m

LIVING/DINING ROOM

12'9" x 12'5" 3.91m x 3.79m

BEDROOM 1

12'11" x 10'0" 3.96m x 3.07m

BEDROOM 2

8'10" x 12'2" 2.70m x 3.73m

These particulars do not constitute any part of an offer or contract. Any intended purchasers must satisfy themselves as to the correctness of each of the statements contained in these particulars. All floor layouts maybe subject to changes. The dimensions given on the plan are subject to minor variations intended for guidance only and are not be used for carpets, appliances or items of furniture.



FIRST FLOOR



#### SITE PLAN



These particulars do not constitute any part of an offer or contract. Any intended purchasers must satisfy themselves as to the correctness of each of the statements contained in these particulars. All floor layouts maybe subject to changes. The dimensions given on the plan are subject to min or variations intended for guidance only and are not be used for carpets, appliances or items of furniture.



For more information

0300 303 8046

www.paradigmliving.co.uk

These particulars do not constitute any part of an offer or contract. Any intended purchæsers must satisfy themselves as to the correctness of each of the statements contained in these particulars. All floor layouts maybe subject to changes. The dimensions given on the plan are subject to minor variations inten