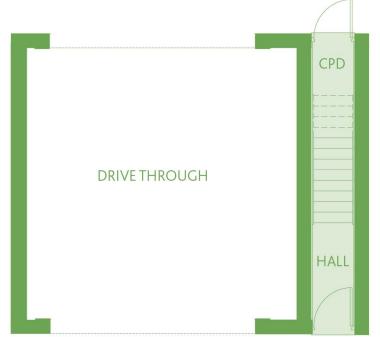

### 1 Bedroom Apartment over Garage

Plot 127

**KITCHEN** 

7'8" x 6'7"

2.35m x 2.02m

LIVING/DINING ROOM

19'6" x 10'9"

5.96m x 3.30m

BEDROOM 1

12'5" x 9'3"

3.80m x 2.82m

These particulars do not constitute any part of an offer or contract. Any intended purchasers must satisfy themselves as to the correctness of each of the statements contained in these particulars. All floor layouts maybe subject to changes. The dimensions given on the plan are subject to minor variations intended for guidance only and are not be used for carpets, appliances or items of furniture.

FIRST FLOOR

**GROUND FLOOR** 