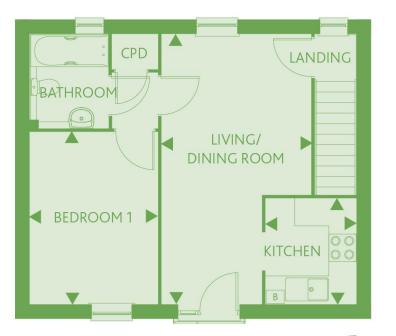

### 1 Bedroom Apartment over Garage

Plot 127

**KITCHEN** 

7'8" x 6'7"

2.35m x 2.02m

LIVING/DINING ROOM

19'6" x 10'9"

5.96m x 3.30m

BEDROOM 1

12'5" x 9'3"

3.80m x 2.82m

These particulars do not constitute any part of an offer or contract. Any intended purchasers must satisfy themselves as to the correctness of each of the statements contained in these particulars. All floor layouts maybe subject to changes. The dimensions given on the plan are subject to minor variations intended for guidance only and are not be used for carpets, appliances or items of furniture.