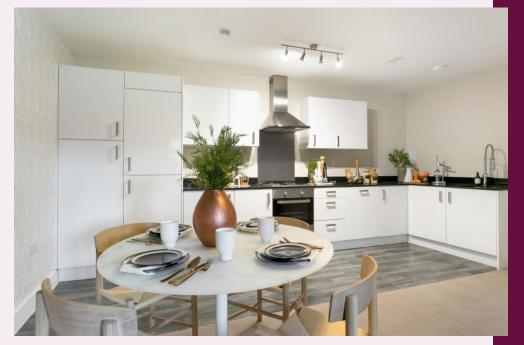

## Brooklands **KEY FEATURES**

Bathroom suite and thermostatic shower

Carpet throughout living areas

Vinyl flooring in kitchen, bathroom & en-suite to plot 128

Gas central heating

Allocated parking

Fitted kitchen with integrated oven and hob

Integrated washer drier and fridge freezer

These particulars do not constitute any part of an offer or contract. Any intended purchasers must satisfy themselves as to the correctness of each of the statements contained in these particulars. All floor layouts maybe subject to changes. The dimensions given on the plan are subject to minor variations intended for guidance only and are not be used for carpets, appliances or items of furniture.