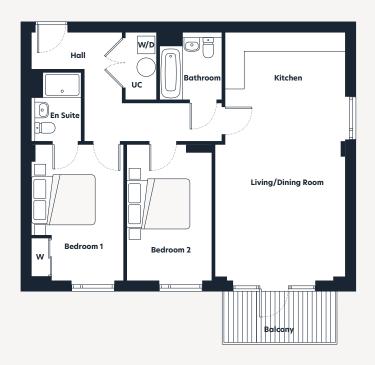

## The Stour Collection: Mallard House

Plot 38
Second Floor
2 bedroom apartment

| Dimensions          | m                | ft                 |
|---------------------|------------------|--------------------|
| Kitchen             | 3.78 x 1.78      | 12'5" x 5'10"      |
| Living/Dining Room  | 4.11 x 6.07      | 13'6" x 19'11"     |
| Bedroom 1           | 2.98 x 4.30      | 9'9" x 14'1"       |
| En Suite            | 1.62 x 2.15      | 5'4" x 7'1"        |
| Bedroom 2           | 2.69 x 4.30      | 8'10" x 14'1"      |
| Bathroom            | 1.96 x 2.13      | 6′5" x 7′0"        |
| Gross Internal Area | 80m <sup>2</sup> | 857ft <sup>2</sup> |
| Balcony             | 3.55 x 1.60      | 11'8" x 3'3"       |

## Floorplan key

W WardrobeUC Utility cupboardWM Washing machine