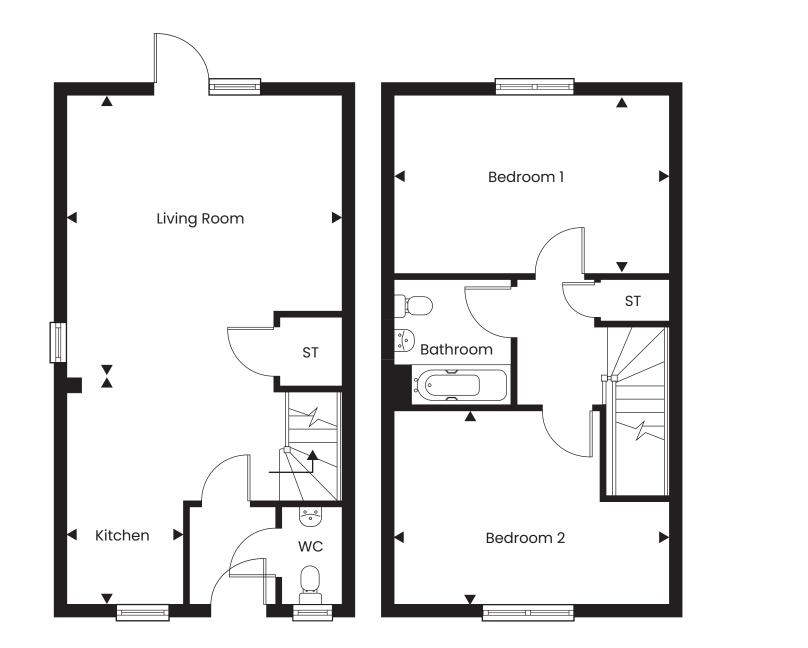

## THE ORCHARD, WINTRINGHAM, ST NEOTS

Two bedroom semi detached house

## DIMENSIONS

| Kitchen     | 3.89m x 1.92m | 12'09" x 06'03" |
|-------------|---------------|-----------------|
| Living Room | 4.76m x 4.62m | 15′07″ x 15′01" |
| Bedroom 1   | 2.99m x 4.61m | 09′09″ x 15′01″ |
| Bedroom 2   | 3.28m x 4.61m | 10′09″ x 15′01″ |
|             |               |                 |