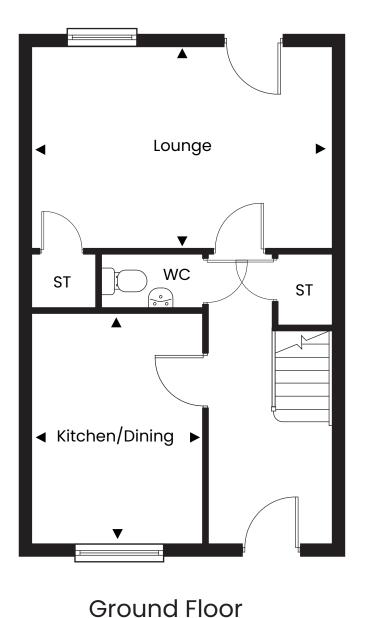

## DIMENSIONS

| Lounge         | 5.00m x 3.00m | 16′04″ x 09′10″ |
|----------------|---------------|-----------------|
| Kitchen/Dining | 2.75m x 3.89m | 09′00″ x 12′09″ |
| Bedroom 1      | 2.74m x 4.16m | 08′11″ x 13′07″ |
| Bedroom 2      | 2.25m x 4.13m | 07′04″ x 13′06″ |
| Bedroom 3      | 2.68m x 3.04m | 08′09″ x 09′11″ |

\* max measurement taken

Disclaimer: Plan shown is indicative and certain plots on site will be mirrored. Window positions may differ from those shown from plot to plot, please consult with the sales advisor. Room dimensions if shown are subject to change and are for guidance only. Whilst we endeavour to make our property details accurate and reliable these particulars are set out as a general outline only for the guidance of intended purchasers or lessees and do not constitute as a full or part offer or contract. Other details are given without responsibility and intending purchasers or tenants should not rely on them as statements or representations of fact but must satisfy themselves by inspection or otherwise as to the correctness of them. The purchaser is advised to obtain verification from their Solicitor or Surveyor to their own satisfaction.