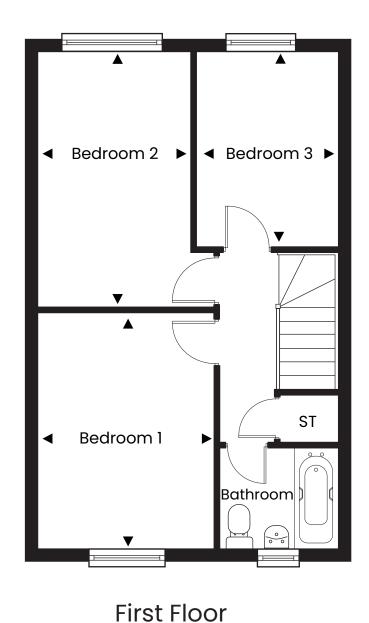

## DIMENSIONS

| Lounge         | 5.00m x 3.00m | 16′04″ x 09′10″ |
|----------------|---------------|-----------------|
| Kitchen/Dining | 2.75m x 3.89m | 09′00″ x 12′09″ |
| Bedroom 1      | 2.74m x 4.16m | 08′11″ x 13′07″ |
| Bedroom 2      | 2.25m x 4.13m | 07′04″ x 13′06″ |
| Bedroom 3      | 2.68m x 3.04m | 08′09″ x 09′11″ |

\* max measurement taken

Disclaimer: Plan shown is indicative and certain plots on site will be mirrored. Window positions may differ from those shown from plot to plot, please consult with the sales advisor. Room dimensions if shown are subject to change and are for guidance only. Whilst we endeavour to make our property details accurate and reliable these particulars are set out as a general outline only for the guidance of intended purchasers or lessees and do not constitute as a full or part offer or contract. Other details are given without responsibility and intending purchasers or tenants should not rely on them as statements or representations of fact but must satisfy themselves by inspection or otherwise as to the correctness of them. The purchaser is advised to obtain verification from their Solicitor or Surveyor to their own satisfaction.