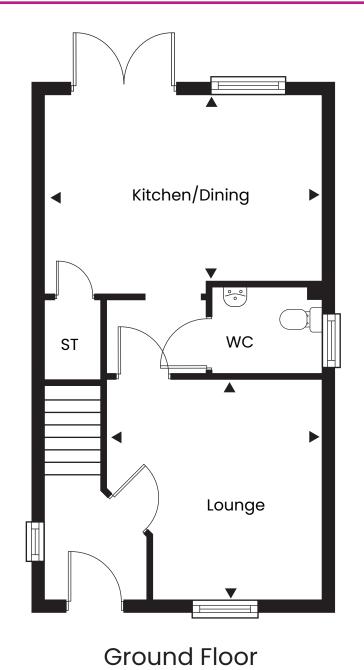

## NORTHSTOWE H5 (VISTRY)

Two bedroom detached house

First Floor

## **DIMENSIONS**

| Lounge         | 3.60m x 3.66m | 11'09" x 12'00" |
|----------------|---------------|-----------------|
| Kitchen/Dining | 4.60m x 3.07m | 15′01″ x 10′02″ |
| Bedroom 1      | 4.60m x 3.48m | 15′01″ x 11′05″ |
| Bedroom 2      | 4.60m x 2.95m | 15′01″ x 09′08″ |