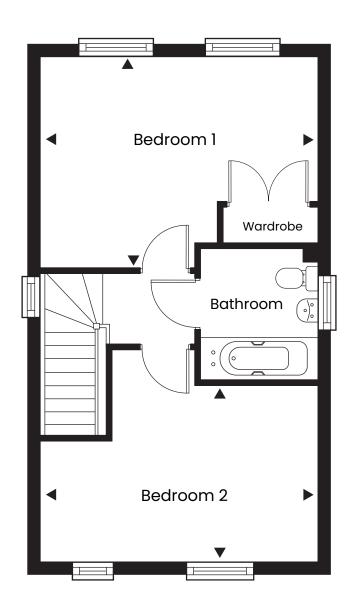

## NORTHSTOWE H5 (VISTRY)

Two bedroom detached house

First Floor

## **DIMENSIONS**

| Lounge         | 3.60m x 3.66m | 11'09" x 12'00" |
|----------------|---------------|-----------------|
| Kitchen/Dining | 4.60m x 3.07m | 15′01″ x 10′02″ |
| Bedroom 1      | 4.60m x 3.48m | 15′01″ x 11′05″ |
| Bedroom 2      | 4.60m x 2.95m | 15′01″ x 09′08″ |