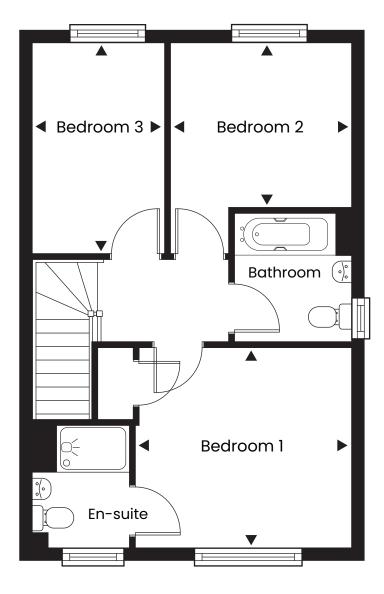

## WHITEHOUSE PARK, MILTON KEYNES

Three bedroom semi-detached house

First Floor

## **DIMENSIONS**

| Lounge         | 4.20m x 3.71m | 13'09" x 12'02" |
|----------------|---------------|-----------------|
| Kitchen/Dining | 5.24m x 3.03m | 17′02″ x 09′11″ |
| Bedroom 1      | 3.57m x 3.32m | 11'08" x 10'10" |
| Bedroom 2      | 2.98m x 2.76m | 09'09" x 09'00" |
| Bedroom 3      | 2.19m x 3.52m | 07'02" x 11'06" |

<sup>\*</sup> max measurement taken

Disclaimer: Plan shown is indicative and certain plots on site will be mirrored. Window positions may differ from those shown from plot to plot, please consult with the sales advisor. Room dimensions if shown are subject to change and are for guidance only. Whilst we endeavour to make our property details accurate and reliable these particulars are set out as a general outline only for the guidance of intended purchasers or lessees and do not constitute as a full or part offer or contract. Other details are given without responsibility and intending purchasers or tenants should not rely on them as statements or representations of fact but must satisfy themselves by inspection or otherwise as to the correctness of them. The purchaser is advised to obtain verification from their Solicitor or Surveyor to their own satisfaction.