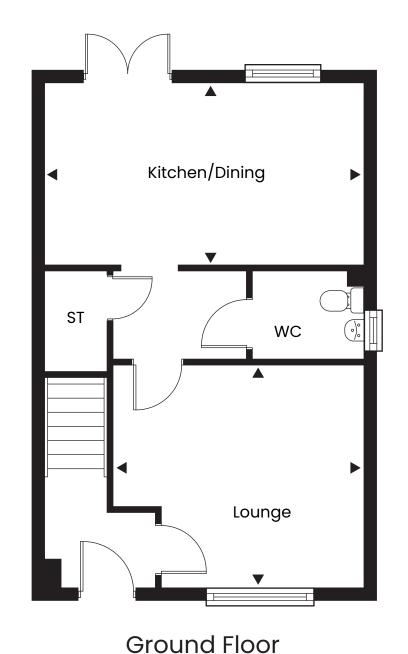

## WHITEHOUSE PARK, MILTON KEYNES

Three bedroom semi-detached house

First Floor

## **DIMENSIONS**

| Lounge         | 4.20m x 3.71m | 13'09" x 12'02" |
|----------------|---------------|-----------------|
| Kitchen/Dining | 5.24m x 3.03m | 17′02″ x 09′11″ |
| Bedroom 1      | 3.57m x 3.32m | 11'08" x 10'10" |
| Bedroom 2      | 2.98m x 2.76m | 09'09" x 09'00" |
| Bedroom 3      | 2.19m x 3.52m | 07'02" x 11'06" |

<sup>\*</sup> max measurement taken

Disclaimer: Plan shown is indicative and certain plots on site will be mirrored. Window positions may differ from those shown from plot to plot, please consult with the sales advisor. Room dimensions if shown are subject to change and are for guidance only. Whilst we endeavour to make our property details accurate and reliable these particulars are set out as a general outline only for the guidance of intended purchasers or lessees and do not constitute as a full or part offer or contract. Other details are given without responsibility and intending purchasers or tenants should not rely on them as statements or representations of fact but must satisfy themselves by inspection or otherwise as to the correctness of them. The purchaser is advised to obtain verification from their Solicitor or Surveyor to their own satisfaction.