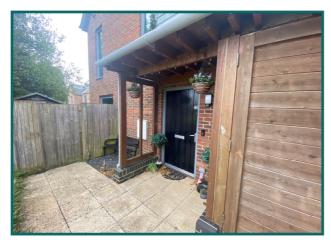

## 46 The Beckers,

Crawley Down, West Sussex, RH10 4US

- Fitted kitchen
- Central heating
- Triple glazing
- Over bath shower

| Score | Energy rating | Current | Potential |
|-------|---------------|---------|-----------|
| 92+   | Α             |         |           |
| 81-91 | В             |         |           |
| 69-80 | C             | 72 C    | 73 C      |
| 55-68 | D             |         |           |
| 39-54 | E             |         |           |
| 21-38 | F             |         |           |
| 1-20  | G             |         |           |