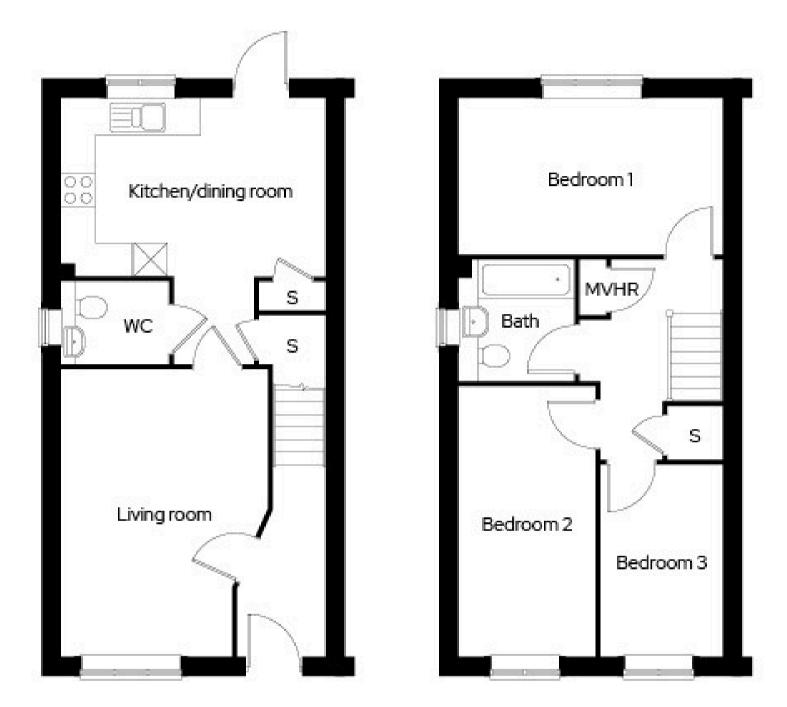

### Willowbrook Park The Milton

3 bedroom end terraced Plot 151, 160\*

3 🗀 1 🖶 2 🖨

### Room

| Kitchen/dining room | 5.3m x 4.2m |
|---------------------|-------------|
| Living room         | 3.8m x 3.6m |
| Bedroom 1           | 4.1m x 3.6m |
| Bedroom 2           | 4.1m x 4.2m |
| Bedroom 3           | 2.4m x 3.1m |

\* Mirrored plot MVHR Mechanical ventilation & heat recovery S Storage