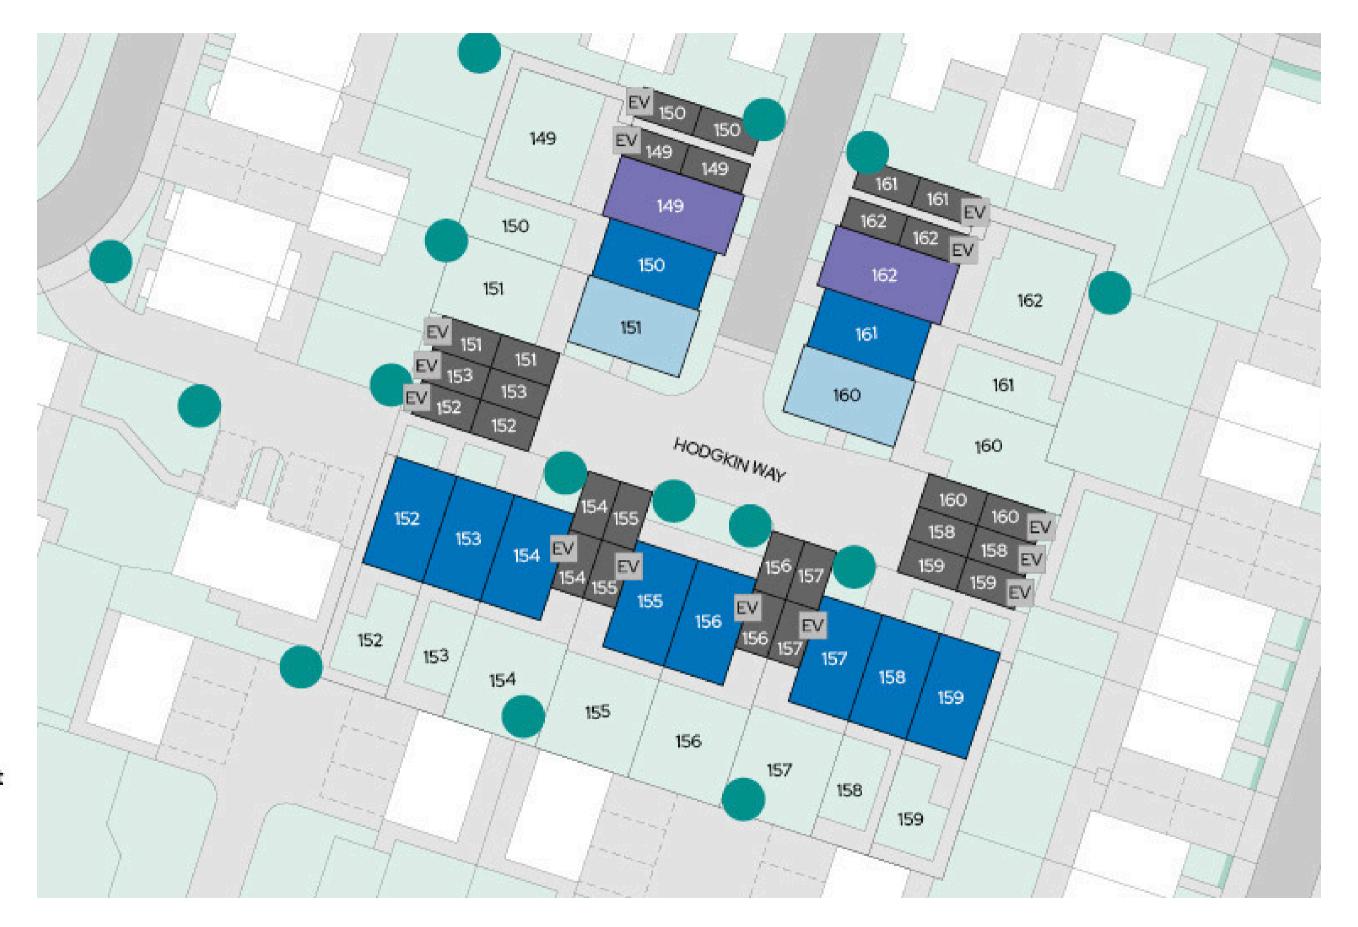

# Willowbrook Park Site plan

#### North

- The Franklin
  3 bedroom end terraced
- The Appleford
  2 bedroom semi-detached/
  2 bedroom mid/end terraced
- The Milton
  3 bedroom end terraced
- Parking spaces
- EV Electric vehicle charging point

Site layout and landscaping is indicative only and subject to change.