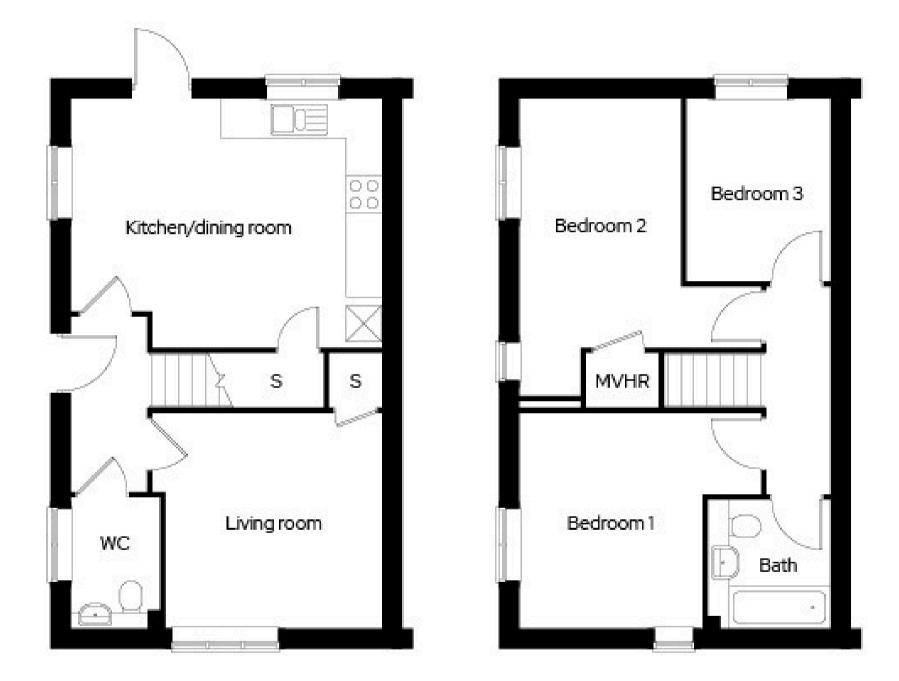

### Willowbrook Park The Franklin

3 bedroom end terraced Plot 149\*, 162

3 🗁 1 🖶 2 🖨

#### Room

| Kitchen/dining room | 4.7m x 4.7m |
|---------------------|-------------|
| Living room         | 3.7m x 5.1m |
| Bedroom 1           | 4.7m x 2.8m |
| Bedroom 2           | 2.5m x 4.8m |
| Bedroom 3           | 2.2m x 3.4m |

\* Mirrored plot MVHR Mechanical ventilation & heat recovery S Storage