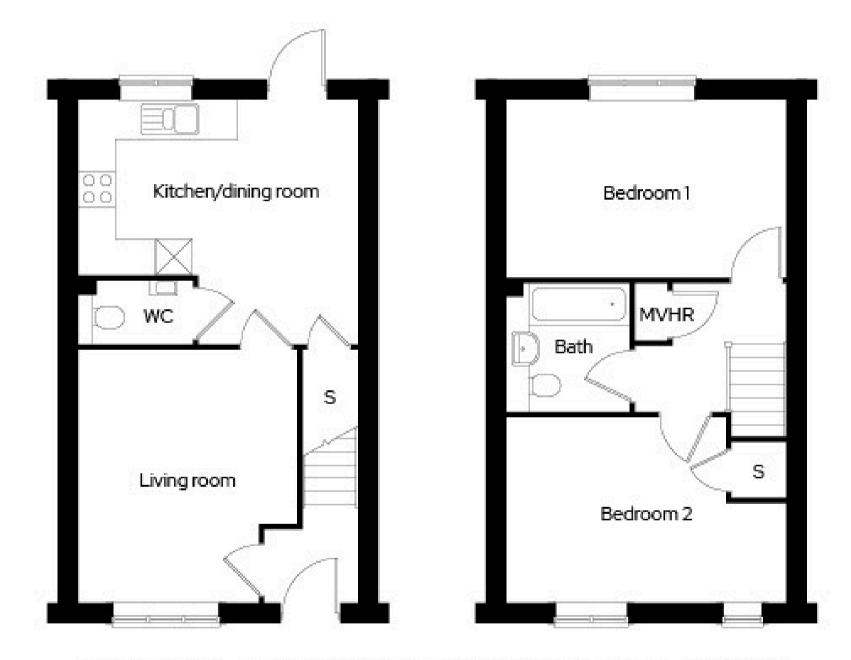

## Willowbrook Park The Appleford

2 bedroom mid terraced Plot 150, 153\*, 158, 161\*

2 🗀 1 🛱 2 📾

### Room

| Kitchen/dining room | 4.7m x 4.1m |
|---------------------|-------------|
| Living room         | 3.7m x 4.3m |
| Bedroom 1           | 4.7m x 3.0m |
| Bedroom 2           | 4.7m x 3.1m |

\* Mirrored plot MVHR Mechanical ventilation & heat recovery S Storage