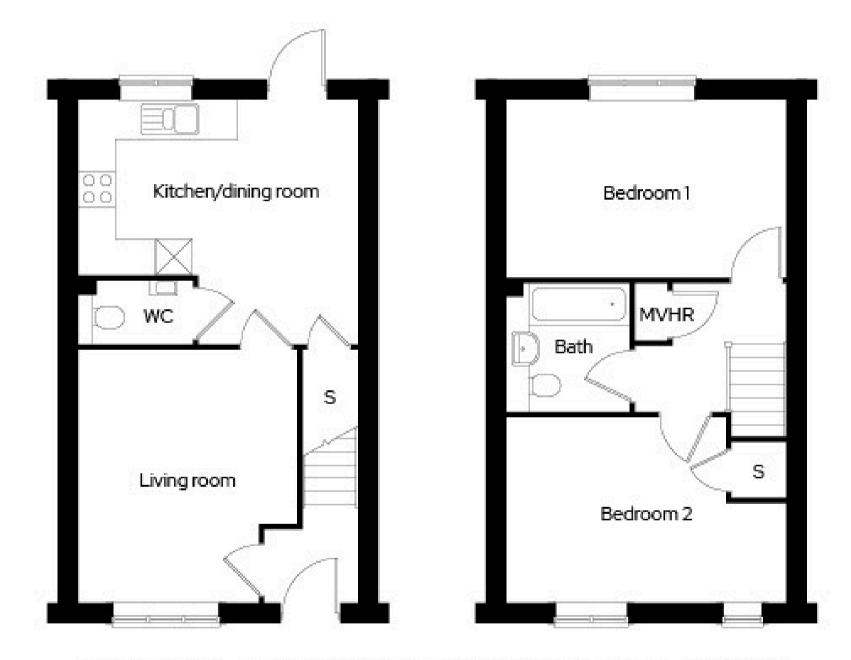

# Willowbrook Park The Appleford

2 bedroom end terraced Plot 152\*, 154, 157\*, 159

2 🗁 1 🖨 2 🕾

### Room

| Mikali an Aliana a ana | 4.7         |
|------------------------|-------------|
| Kitchen/dining room    | 4.7m x 4.1m |
| Living room            | 3.7m x 4.3m |
| Bedroom 1              | 4.7m x 3.0m |
| Bedroom 2              | 4.7m x 3.1m |

\* Mirrored plot MVHR Mechanical ventilation & heat recovery S Storage