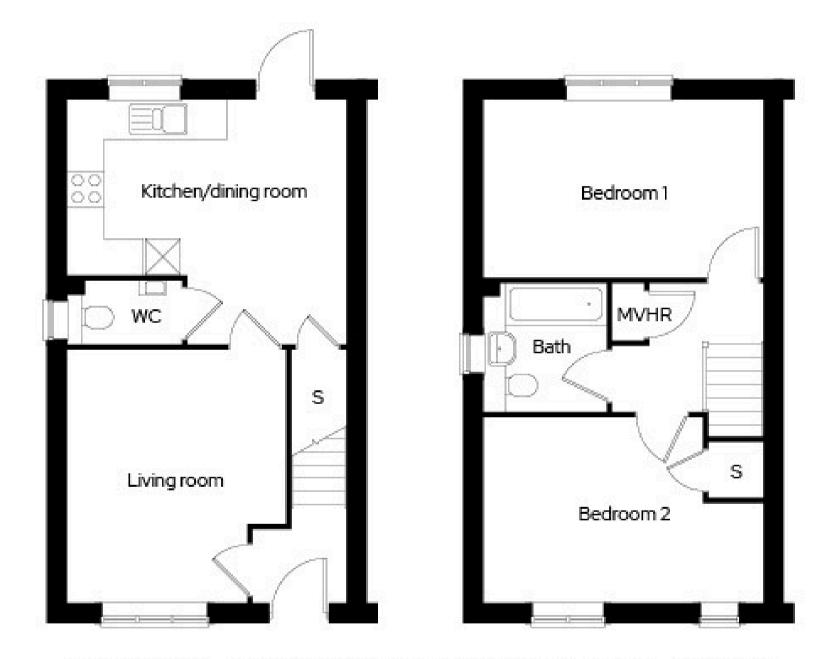

# Willowbrook Park The Appleford

2 bedroom end terraced Plot 152\*, 154, 157\*, 159

2 🗁 1 🖨 2 🕾

### Room

| Mikali an Aliana a ana | 4.7         |
|------------------------|-------------|
| Kitchen/dining room    | 4.7m x 4.1m |
| Living room            | 3.7m x 4.3m |
| Bedroom 1              | 4.7m x 3.0m |
| Bedroom 2              | 4.7m x 3.1m |

\* Mirrored plot MVHR Mechanical ventilation & heat recovery S Storage