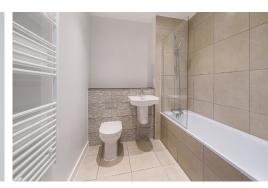

# **Specification**

- · 990 year lease
- · Council Tax Band D
- · Newark cottage internal doors
- · Walls/ceiling & woodwork in White Mist
- · Minoli Foster Light tiling to kitchen
- Amtico Nordic Oak flooring to kitchen, hallway and living room
- Light grey fitted carpets to bedrooms
- · Handleless wall base cupboards in kitchen
- Integrated fridge/freezer, hob, dishwasher and extractor hood
- · Stainless steel bowl sink and splash back
- · Pure white Roca bathroom and WC suite
- Glass shower screen & thermostatic mixer tap
- · Heated towel rail
- Service charge inclusive of building insurance