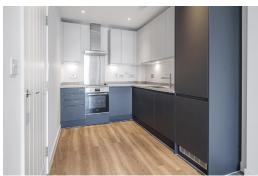

# **Specification**

- · 990 year lease
- · Council Tax Band D
- · Newark cottage internal doors
- · Walls/ceiling & woodwork in White Mist
- · Minoli Foster Light tiling to kitchen
- Amtico Nordic Oak flooring to kitchen, hallway and living room
- Light grey fitted carpets to bedrooms
- · Handleless wall base cupboards in kitchen
- Integrated fridge/freezer, hob, dishwasher and extractor hood
- · Stainless steel bowl sink and splash back
- · Pure white Roca bathroom and WC suite
- Glass shower screen & thermostatic mixer tap
- · Heated towel rail
- Service charge inclusive of building insurance

#### Features include:

2 bedroom apartment

7 minutes walk from Watford Junction station

Located in Watford

Superb specification

Kitchen with integrated applainces

Location 23 Taylor Point, 47 St Johns Road, WD17 1DF