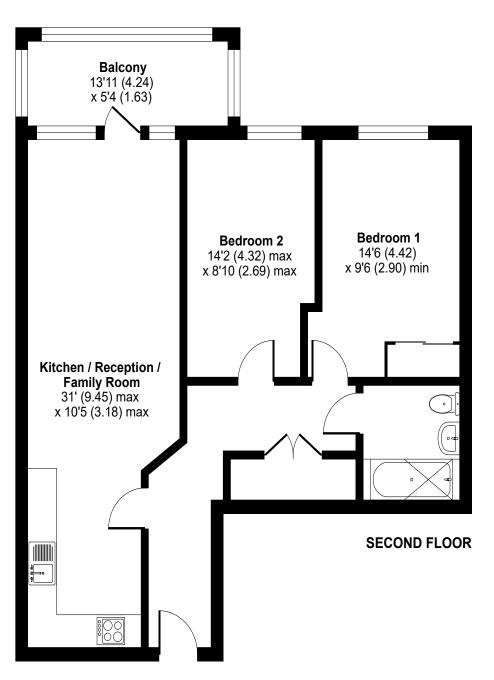

#### Floor Plan

# St. Johns Road, Watford, WD17

Approximate Area = 770 sq ft / 71.5 sq m For identification only - Not to scale

# **Shared Ownership**

Rent & service charges are monthy. Rent charged at 3% on unsold share.

Floor plan produced in accordance with RICS Property Measurement Standards incorporating International Property Measurement Standards (IPMS2 Residential). @ nichecom 2024. Produced for Red Loft Limited Liability Partnership. REF: 1165093