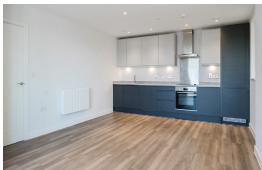

#### **Specification**

- · 990 year lease
- · Council Tax Band D
- · Newark cottage internal doors
- · Walls/ceiling & woodwork in White Mist
- · Minoli Foster Light tiling to kitchen
- Amtico Nordic Oak flooring to kitchen, hallway and living room
- Light grey fitted carpets to bedrooms
- · Handleless wall base cupboards in kitchen
- Integrated fridge/freezer, hob, dishwasher and extractor hood
- · Stainless steel bowl sink and splash back
- · Pure white Roca bathroom and WC suite
- Glass shower screen & thermostatic mixer tap
- · Heated towel rail
- Service charge inclusive of building insurance

#### Features include:

2 bedroom apartment

7 minutes walk from Watford Junction station

Located in Watford

Superb specification

Kitchen with integrated applainces

Location 34 Taylor Point, 47 St Johns Road, WD17 1DF