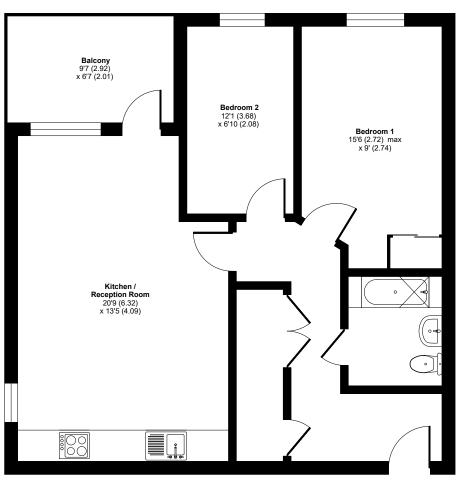

#### St. Johns Road, Watford, WD17

Approximate Area = 680 sq ft / 63.1 sq m
For identification only - Not to scale

## Shared Ownership Example

Rent & service charges are monthy. Rent charged at \$3%\$ on unsold share.

GROUND FLOOR

Floor plan produced in accordance with RICS Property Measurement Standards incorporating International Property Measurement Standards (IPMS2 Residential). @ntchecom 2024. Produced for Red Loft Limited Liability Partnership. REF: 1165096

Call: 020 7539 3745 Email: thrive@redloft.co.uk Visit: redloftproperty.co.uk/thrive

Disclaimer: The floor plans are for reference only and are not to scale. Dimensions and layouts are approximate. Prospective buyers should independently verify all details.