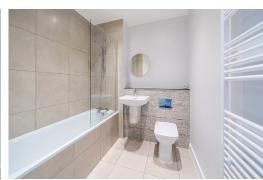

#### **Specification**

- · 990 year lease
- · Council Tax Band D
- · Newark cottage internal doors
- · Walls/ceiling & woodwork in White Mist
- · Minoli Foster Light tiling to kitchen
- Amtico Nordic Oak flooring to kitchen, hallway and living room
- Light grey fitted carpets to bedrooms
- · Handleless wall base cupboards in kitchen
- Integrated fridge/freezer, hob, dishwasher and extractor hood
- · Stainless steel bowl sink and splash back
- · Pure white Roca bathroom and WC suite
- Glass shower screen & thermostatic mixer tap
- · Heated towel rail
- Service charge inclusive of building insurance