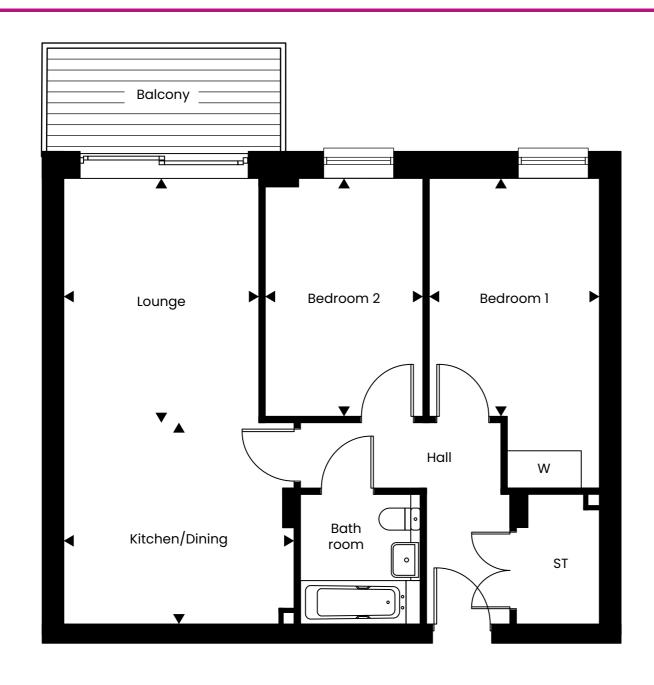

Two bedroom apartment - Second Floor

## **DIMENSIONS**

| Lounge          | 3.95m x 3.17m | 12'11" x 10'04" |
|-----------------|---------------|-----------------|
| Kitchen/Dining* | 3.77m x 3.26m | 12'04" x 10'08" |
| Bedroom 1       | 3.83m x 2.75m | 12'06" x 9'00"  |
| Bedroom 2*      | 3.84m x 2.56m | 12'07" x 8'04"  |

<sup>\*</sup> max measurement taken

Disclaimer: Plan shown is indicative and certain plots on site will be mirrored. Window positions may differ from those shown from plot to plot, please consult with the sales advisor. Room dimensions if shown are subject to change and are for guidance only. Whilst we endeavour to make our property details accurate and reliable these particulars are set out as a general outline only for the guidance of intended purchasers or lessees and do not constitute as a full or part offer or contract. Other details are given without responsibility and intending purchasers or tenants should not rely on them as statements or representations of fact but must satisfy themselves by inspection or otherwise as to the correctness of them. The purchaser is advised to obtain verification from their Solicitor or Surveyor to their own satisfaction.