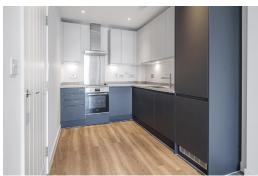

## **Specification**

- · 990 year lease
- Council Tax Band D
- · Newark cottage internal doors
- Walls/ceiling & woodwork in White Mist
- · Minoli Foster Light tiling to kitchen
- · Amtico Nordic Oak flooring to kitchen, hallway and living room
- Light grey fitted carpets to bedrooms
- · Handleless wall base cupboards in kitchen
- · Integrated fridge/freezer, hob, dishwasher and extractor hood
- Stainless steel bowl sink and splash back
- Pure white Roca bathroom and WC suite
- Glass shower screen & thermostatic mixer tap
- Heated towel rail
- Service charge inclusive of building insurance

#### Features include:

2 bedroom apartment

7 minutes walk from **Watford Junction** station

Watford

Superb specification

Kitchen with integrated applainces

Location 57 Taylor Point, 47 St Johns Road, WD17 1DF