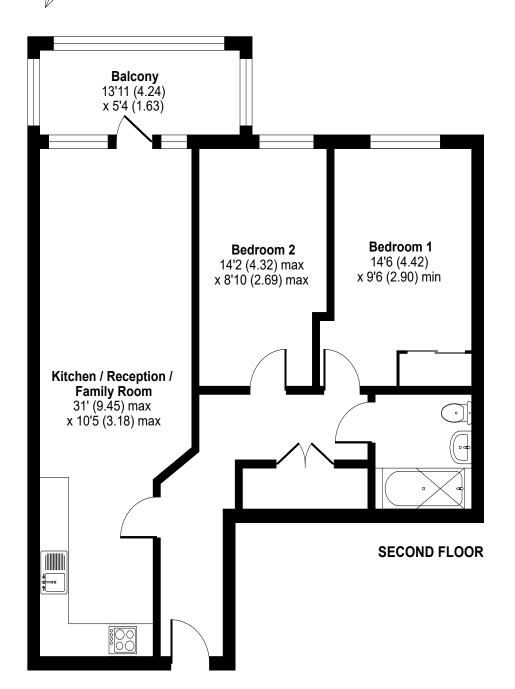

#### Floor Plan

## St. Johns Road, Watford, WD17

Approximate Area = 770 sq ft / 71.5 sq m For identification only - Not to scale

## **Shared Ownership**

Rent & service charges are monthy. Rent charged at 3% on unsold share.

Floor plan produced in accordance with RICS Property Measurement Standards incorporating International Property Measurement Standards (IPMS2 Residential). @ nichecom 2024. Produced for Red Loft Limited Liability Partnership. REF: 1165093