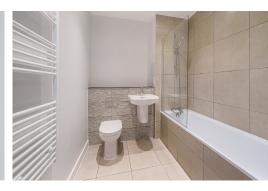

## **Specification**

- · 990 year lease
- Council Tax Band D
- · Newark cottage internal doors
- Walls/ceiling & woodwork in White Mist
- · Minoli Foster Light tiling to kitchen
- · Amtico Nordic Oak flooring to kitchen, hallway and living room
- Light grey fitted carpets to bedrooms
- · Handleless wall base cupboards in kitchen
- · Integrated fridge/freezer, hob, dishwasher and extractor hood
- Stainless steel bowl sink and splash back
- Pure white Roca bathroom and WC suite
- Glass shower screen & thermostatic mixer tap
- Heated towel rail
- Service charge inclusive of building insurance