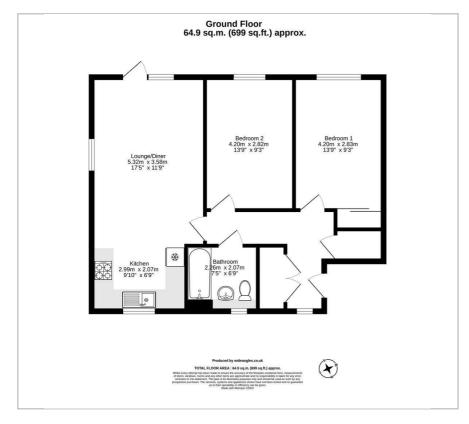

## Floor Plan Area Map

## 7 Horse Leys

Rotherfield Greys, RG9 4BQ 40% Shared Ownership £ 164,000

A very well presented 2 bedroom ground floor apartment only 5 years old. Comprising of two double bedrooms, a spacious and light kitchen living space with door opening to a small patio area. Good sized bathroom, allocated parking with carport, gas central heating and double glazed windows.

- Full market price £410,000
- Rent £ 503.91 pcm approximately
- Service charge £ 152.63 pcm approximately
- 2 Bedroom ground floor apartment
- Spacious kitchen / living space with door opening on to small patio area
- 2 double bedrooms
- Good sized bathroom
- Two allocated parking spaces including carport
- Gas central heating
- Double glazed windows