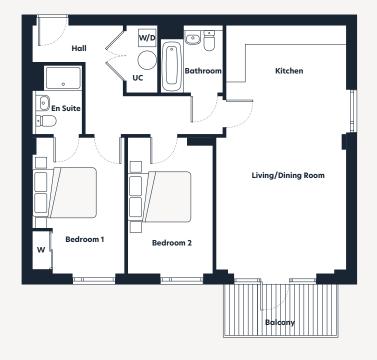

## The Stour Collection: Mallard House

Plot 7 Ground Floor

2 bedroom apartment

Note: Information about external finishes and window styles can be obtained from your Sales Consultant

## Floorplan key

W Wardrobe
UC Utility cupboard
WM Washing machine

| Locator key         | )      |
|---------------------|--------|
| Ground Floor Plot 7 | ]      |
|                     | -<br>] |

| Dimensions          | m                | ft                 |
|---------------------|------------------|--------------------|
| Kitchen             | 3.78 x 1.78      | 12'5" x 5'10"      |
| Living/Dining Room  | 4.11 x 6.07      | 13'6" x 19'11"     |
| Bedroom 1           | 2.98 x 4.30      | 9'9" x 14'1"       |
| En Suite            | 1.62 x 2.15      | 5'4" x 7'1"        |
| Bedroom 2           | 2.69 x 4.30      | 8'10" x 14'1"      |
| Bathroom            | 1.96 x 2.13      | 6′5″ x 7′0″        |
| Gross Internal Area | 80m <sup>2</sup> | 857ft <sup>2</sup> |
| Balcony             | 3.55 x 1.60      | 11'8" x 3'3"       |