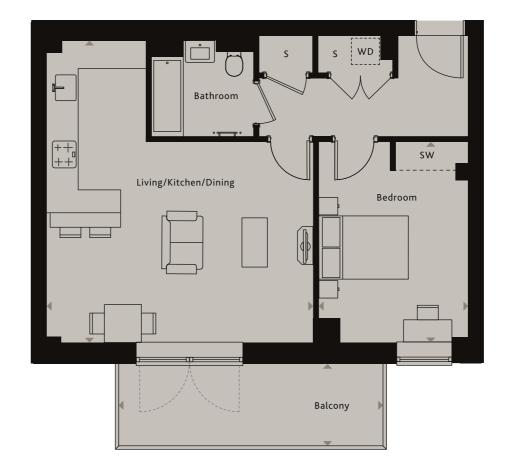

## HENDON

NW9

| Living/Kitchen/Dining | 6.40m x 5.64m | 21'0" x 18'6"  |
|-----------------------|---------------|----------------|
| Bedroom 1             | 4.24m x 3.20m | 13'11" x 10'6" |
| Balcony               | 5.62m x 1.74m | 18'5" x 5'8"   |

Ceiling heights may vary with areas below 2.3 meters, please speak to a member of the sales team for more information.

Floorplans shown for Square Roots Hendon are for approximate measurements only. Exact layouts and sizes may vary. All measurements may vary within a tolerance of +/-50mm. The dimensions are not intended to be used for expert sizes, appliance sizes or items of furniture. Furniture layouts are indicative only. Kitchen layout indicative only. Please ask Sales Consultant for further information.

## KEY

- **♦►** Measurement Points
- SC Service Cupboard
- SW Space for Wardrobe
- WD Washer Dryer
- S Store Cupboard