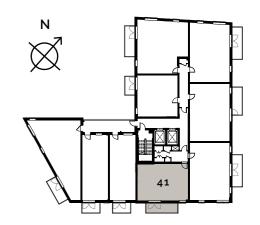

| Living/Kitchen/Dining | 6.40m x 5.64m | 21'0" x 18'6"  |
|-----------------------|---------------|----------------|
| Bedroom 1             | 4.24m x 3.20m | 13'11" x 10'6" |
| Balcony               | 5.62m x 1.74m | 18'5" x 5'8"   |

Ceiling heights may vary with areas below 2.3 meters, please speak to a member of the sales team for more information.

Floorplans shown for Square Roots Hendon are for approximate measurements only. Exact layouts and sizes may vary. All measurements may vary within a tolerance of +/-50mm. The dimensions are not intended to be used for expert sizes, appliance sizes or items of furniture. Furniture layouts are indicative only. Kitchen layout indicative only. Please ask Sales Consultant for further information.

## **APARTMENT 41**

REDWING COURT 4TH FLOOR





## KEY

- **♦►** Measurement Points
- SC Service Cupboard
- SW Space for Wardrobe
- WD Washer Dryer
- S Store Cupboard