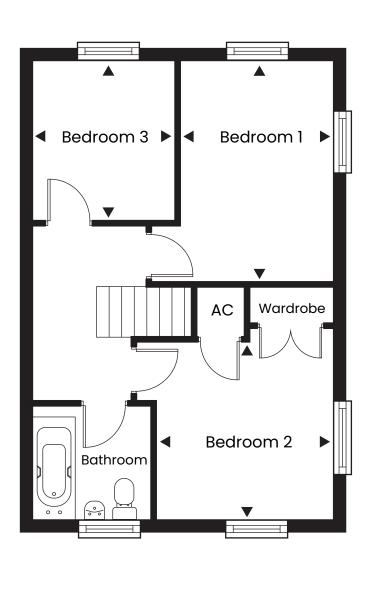

## LAKESIDE AT FEN DRAYTON Three bedroom semi detached house

PLOT 14

## DIMENSIONS

| Lounge         | 5.52m x 3.30m | 18'01" x 10'09" |
|----------------|---------------|-----------------|
| Kitchen/Dining | 5.53m x 2.96m | 18'01" x 09'08" |
| Bedroom 1      | 2.83m x 4.12m | 09'03" x 13'06" |
| Bedroom 2      | 3.29m x 3.34m | 10′09″ x 10′11″ |
| Bedroom 3      | 2.61m x 2.96m | 08'06" x 09'08" |

\* max measurement taken

Ground Floor

First Floor

Disclaimer: Plan shown is indicative and certain plots on site will be mirrored. Window positions may differ from those shown from plot to plot, please consult with the sales advisor. Room dimensions if shown are subject to change and are for guidance only. Whilst we endeavour to make our property details accurate and reliable these particulars are set out as a general outline only for the guidance of intended purchasers or lessees and do not constitute as a full or part offer or contract. Other details are given without responsibility and intending purchasers or tenants should not rely on them as statements or representations of fact but must satisfy themselves by inspection or otherwise as to the correctness of them. The purchaser is advised to obtain verification from their Solicitor or Surveyor to their own satisfaction.