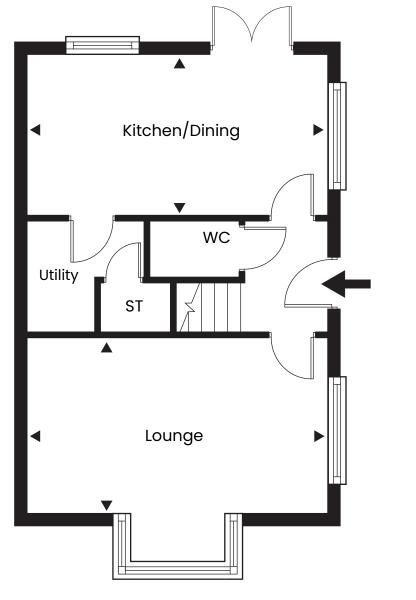

## LAKESIDE AT FEN DRAYTON Three bedroom semi detached house

PLOT 14

## DIMENSIONS

| Lounge         | 5.52m x 3.30m | 18'01" x 10'09" |
|----------------|---------------|-----------------|
| Kitchen/Dining | 5.53m x 2.96m | 18'01" x 09'08" |
| Bedroom 1      | 2.83m x 4.12m | 09'03" x 13'06" |
| Bedroom 2      | 3.29m x 3.34m | 10′09″ x 10′11″ |
| Bedroom 3      | 2.61m x 2.96m | 08'06" x 09'08" |

\* max measurement taken

Ground Floor

First Floor

Disclaimer: Plan shown is indicative and certain plots on site will be mirrored. Window positions may differ from those shown from plot to plot, please consult with the sales advisor. Room dimensions if shown are subject to change and are for guidance only. Whilst we endeavour to make our property details accurate and reliable these particulars are set out as a general outline only for the guidance of intended purchasers or lessees and do not constitute as a full or part offer or contract. Other details are given without responsibility and intending purchasers or tenants should not rely on them as statements or representations of fact but must satisfy themselves by inspection or otherwise as to the correctness of them. The purchaser is advised to obtain verification from their Solicitor or Surveyor to their own satisfaction.