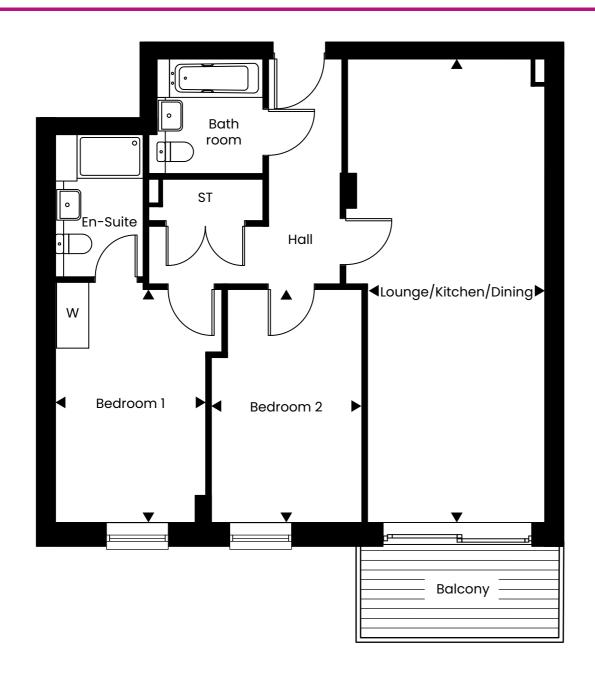

Two bedroom apartment - First Floor

## DIMENSIONS

| Lounge/Kitchen | 8.49m x 3.25m | 27'10" x 10'07" |
|----------------|---------------|-----------------|
| /Dining        |               |                 |
|                |               |                 |

Bedroom 1 4.26m x 2.76m 13'11" x 9'00"

Bedroom 2\* 4.26m x 2.76m 13'11" x 9'00"

<sup>\*</sup> max measurement taken

Disclaimer: Plan shown is indicative and certain plots on site will be mirrored. Window positions may differ from those shown from plot to plot, please consult with the sales advisor. Room dimensions if shown are subject to change and are for guidance only. Whilst we endeavour to make our property details accurate and reliable these particulars are set out as a general outline only for the guidance of intended purchasers or lessees and do not constitute as a full or part offer or contract. Other details are given without responsibility and intending purchasers or tenants should not rely on them as statements or representations of fact but must satisfy themselves by inspection or otherwise as to the correctness of them. The purchaser is advised to obtain verification from their Solicitor or Surveyor to their own satisfaction.