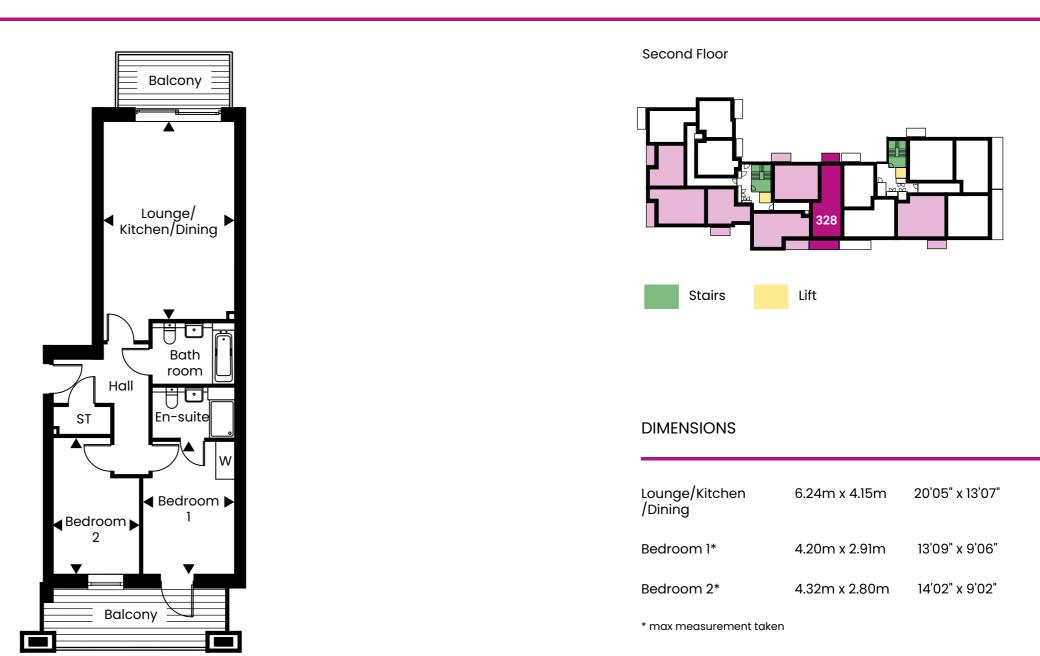

## GRAND COURT, CAMPBELL WHARF, MILTON KEYNES

Two bedroom apartment - Second Floor

## **PLOT 328**

Disclaimer: Plan shown is indicative and certain plots on site will be mirrored. Window positions may differ from those shown from plot to plot, please consult with the sales advisor. Room dimensions if shown are subject to change and are for guidance only. Whilst we endeavour to make our property details accurate and reliable these particulars are set out as a general outline only for the guidance of intended purchasers or lessees and do not constitute as a full or part offer or contract. Other details are given without responsibility and intending purchasers or tenants should not rely on them as statements or representations of fact but must satisfy themselves by inspection or otherwise as to the correctness of them. The purchaser is advised to obtain verification from their Solicitor or Surveyor to their own satisfaction.