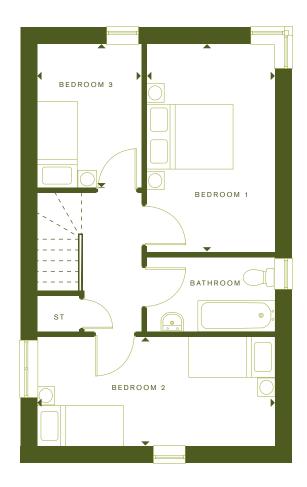

## **First Floor**

## Key:

ST - Store

Integrated kitchen appliances included, position may vary. Please speak to a sales consultant for more information.

Kitchen/Dining Area Bedroom 1 Bedroom 3

3.96m x 3.87m / 12'11" x 12'8" 4.58m x 2.85m / 15'0" x 9'4" 3.07m x 2.33m / 10'0" x 7'7"

Living Room Bedroom 2

4.87m x 3.54m / 15'11" x 11'7" 5.25m x 2.44m / 17'2" x 8'0"

Total Area | 91.50 sq. m. / 984.8 sq. ft.

Guinness Homes is part of The Guinness Partnership Ltd. Registered office is at 30 Brock Street, Regent's Place, London, NW1 3FG.
These particulars do not constitute any part of an offer or contract. Any intending purchaser must satisfy themselves by inspection as to the correctness of each of the statements contained in these particulars. Computer generated images are for illustration purposes only. Features such as windows, brick and other materials may vary. Dimensions and floorplans are designed to give you a general indication of the layout and should never be used for curtains, carpets, furniture or appliance spaces. Landscaping is shown for illustrative purposes only. Plans are indicative only. Guinness Homes and The Guinness Partnership support the development of mixed tenure communities and are proud to provide homes for Shared Ownership and affordable rent. The tenure of these homes may change subject to demand. Details correct at time of going to print. September 2024.