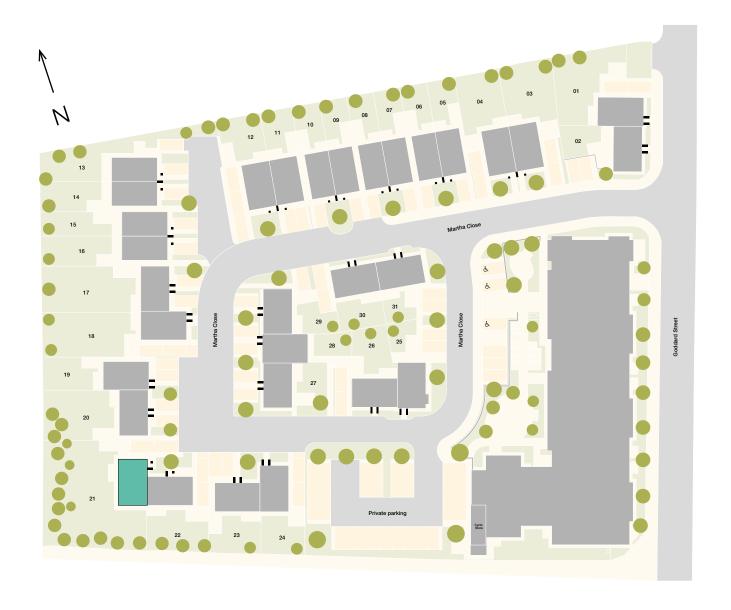

## The Wybun

3 bedroom house

Semi-detached

Plot 21

## **Ground Floor**



## **First Floor**



## Key:

ST - Store

Integrated kitchen appliances included, position may vary. Please speak to a sales consultant for more information.

Kitchen/Dining Area Bedroom 1 Bedroom 3

3.96m x 3.87m / 12'11" x 12'8" 4.58m x 2.85m / 15'0" x 9'4" 3.07m x 2.33m / 10'0" x 7'7"

Living Room Bedroom 2

4.87m x 3.54m / 15'11" x 11'7" 5.25m x 2.44m / 17'2" x 8'0"

Total Area | 91.50 sq. m. / 984.8 sq. ft.

Guinness Homes is part of The Guinness Partnership Ltd. Registered office is at 30 Brock Street, Regent's Place, London, NW1 3FG.
These particulars do not constitute any part of an offer or contract. Any intending purchaser must satisfy themselves by inspection as to the correctness of each of the sta