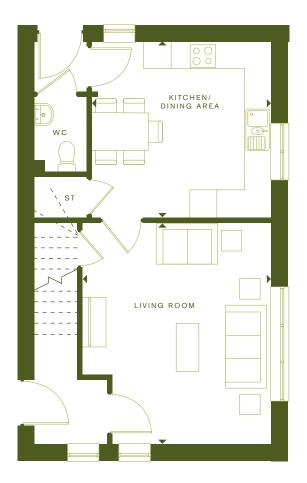

## **Ground Floor**

## Key:

ST - Store

Integrated kitchen appliances included, position may vary. Please speak to a sales consultant for more information.

Kitchen/Dining Area Bedroom 1 Bedroom 3

3.96m x 3.87m / 12'11" x 12'8" 4.58m x 2.85m / 15'0" x 9'4" 3.07m x 2.33m / 10'0" x 7'7"

Living Room Bedroom 2

4.87m x 3.54m / 15'11" x 11'7" 5.25m x 2.44m / 17'2" x 8'0"

Total Area | 91.50 sq. m. / 984.8 sq. ft.

Guinness Homes is part of The Guinness Partnership Ltd. Registered office is at 30 Brock Street, Regent's Place, London, NW1 3FG.
These particulars do not constitute any part of an offer or contract. Any intending purchaser must satisfy themselves by inspection as to the correctness of each of the statements contained in these particulars. Computer generated images are for illustration purposes only. Features such as windows, brick and other materials may vary. Dimensions and floorplans are designed to give you a general indication of the layout and should never be used for curtains, carpets, furniture or appliance spaces. Landscaping is shown for illustrative purposes only. Plans are indicative only. Guinness Homes and The Guinness Partnership support the development of mixed tenure communities and are proud to provide homes for Shared Ownership and affordable rent. The tenure of these homes may change subject to demand. Details correct at time of going to print. September 2024.