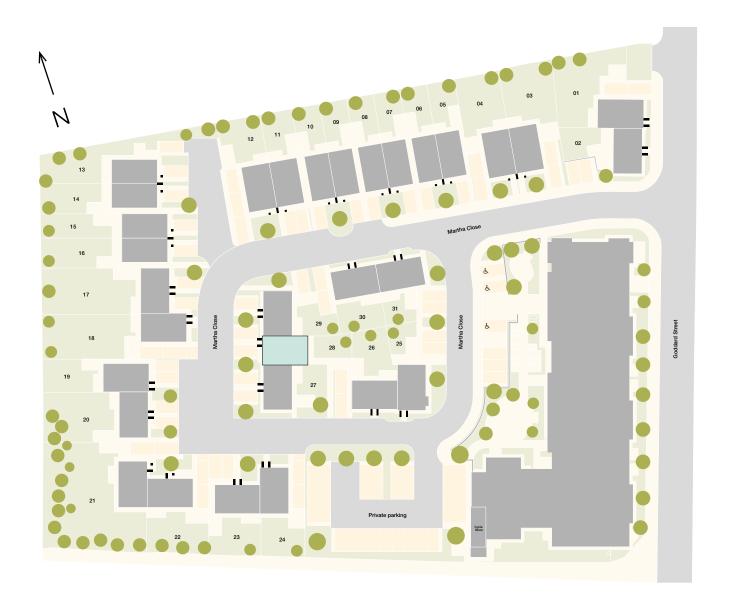

## The Wrenbury

3 bedroom house

Mid-terrace

Plot 28

## **Ground Floor**

## Key:

ST - Store

Integrated kitchen appliances included, position may vary. Please speak to a sales consultant for more information.

Kitchen/Dining Area Bedroom 1 Bedroom 3

3.90m x 3.77m / 12'9" x 12'4" 4.30m x 2.93m / 14'1" x 9'7" 3.06m x 2.21m / 10'0" x 7'3"