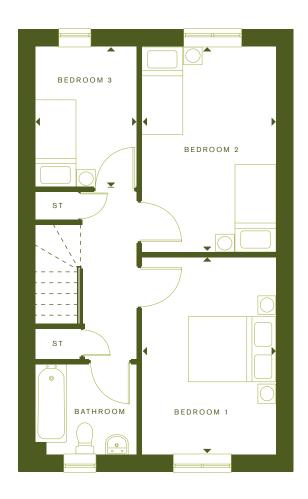

## **First Floor**

## Key:

ST - Store

Integrated kitchen appliances included, position may vary. Please speak to a sales consultant for more information.

Kitchen/Dining Area Bedroom 1 Bedroom 3

3.90m x 3.77m / 12'9" x 12'4" 4.30m x 2.93m / 14'1" x 9'7" 3.06m x 2.21m / 10'0" x 7'3"

Living Room Bedroom 2

Total Area | 91.50 sq. m. / 984.8 sq. ft.

Guinness Homes is part of The Guinness Partnership Ltd. Registered office is at 30 Brock Street, Regent's Place, London, NW1 3FG.
These particulars do not constitute any part of an offer or contract. Any intending purchaser must satisfy themselves by inspection as to the correctness of each of the statements contained in these particulars. Computer generated images are for illustration purposes only. Features such as windows, brick and other materials may vary. Dimensions and floorplans are designed to give you a general indication of the layout and should never be used for curtains, carpets, furniture or appliance spaces. Landscaping is shown for illustrative purposes only. Plans are indicative only. Guinness Homes and The Guinness Partnership support the development of mixed tenure communities and are proud to provide homes for Shared Ownership and affordable rent. The tenure of these homes may change subject to demand. Details correct at time of going to print. September 2024.