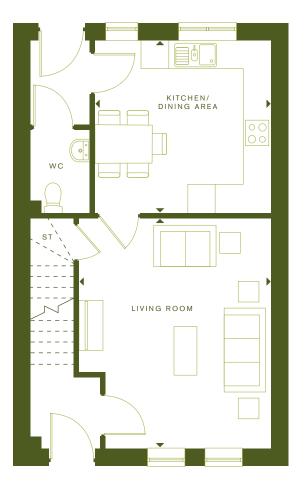

## **Ground Floor**

## Key:

ST - Store

Integrated kitchen appliances included, position may vary. Please speak to a sales consultant for more information.

Kitchen/Dining Area Bedroom 1 Bedroom 3

3.90m x 3.77m / 12'9" x 12'4" 4.30m x 2.93m / 14'1" x 9'7" 3.06m x 2.21m / 10'0" x 7'3"

Living Room Bedroom 2

Total Area | 91.50 sq. m. / 984.8 sq. ft.

Guinness Homes is part of The Guinness Partnership Ltd. Registered office is at 30 Brock Street, Regent's Place, London, NW1 3FG.
These particulars do not constitute any part of an offer or contract. Any intending purchaser must satisfy themselves by inspection as to the correctness of each of the statements contained in these particulars. Computer generated images are for illustration purposes only. Features such as windows, brick and other materials may vary. Dimensions and floorplans are designed to give you a general indication of the layout and should never be used for curtains, carpets, furniture or appliance spaces. Landscaping is shown for illustrative purposes only. Plans are indicative only. Guinness Homes and The Guinness Partnership support the development of mixed tenure communities and are proud to provide homes for Shared Ownership and affordable rent. The tenure of these homes may change subject to demand. Details correct at time of going to print. September 2024.