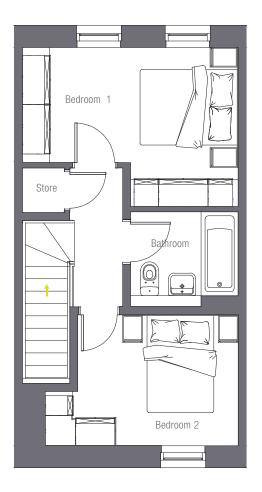

## First Floor

| Bedroom 1 | 4320 x 3175 | (14'2" x 10'5") |
|-----------|-------------|-----------------|
| Bedroom 2 | 3855 x 2605 | (12'8" x 8'7")  |
| Bathroom  | 2130 x 1865 | (7'0" x 6'1")   |

Please note: All dimensions are maximum and in millimetres unless otherwise stated. Dimensions should not be assumed or used for furniture, flooring, or ordering any other personal fittings. All room and site layouts are indicative only and are subject to change at any stage. We continuously monitor the quality of products on offer and reserve the right to amend features, layouts, specification or finishes (internal) or external) at any time during the planning! build process. Client choices and upgrades are subject to the build programme. Materials and products are subject to change dependence of the planning build process. Client choices and upgrades are subject to the build programme. Materials and products are subject to change depending the planning build process. Client choices and upgrades are subject to the build programme. Materials and products are subject to change depending any orts upply availability and any formal planning or other restrictions. Consequently all the particulars should be treated as general guidance only and cannot be relied upon as accurately describing any of the specified matters prescribed by any order medu ender the property Misdescription act 1991. Neither do they constitute a contract or warranty of any sort. Customer requests for alterations to the specification or property layout cannot be considered at any stage.