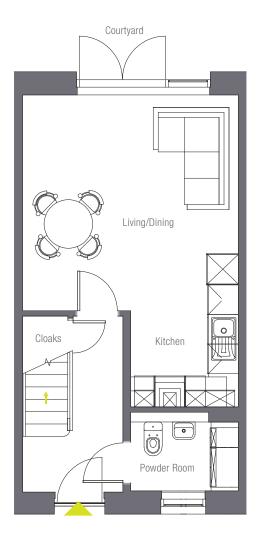

## Ground Floor

| Living/Dining | 4325 x 4320 | (14'2" x 14'2") |
|---------------|-------------|-----------------|
| Kitchen       | 3060 x 2130 | (10'0" x 7'0")  |
| Powder Room   | 2130 x 1545 | (7'0" x 5'1")   |