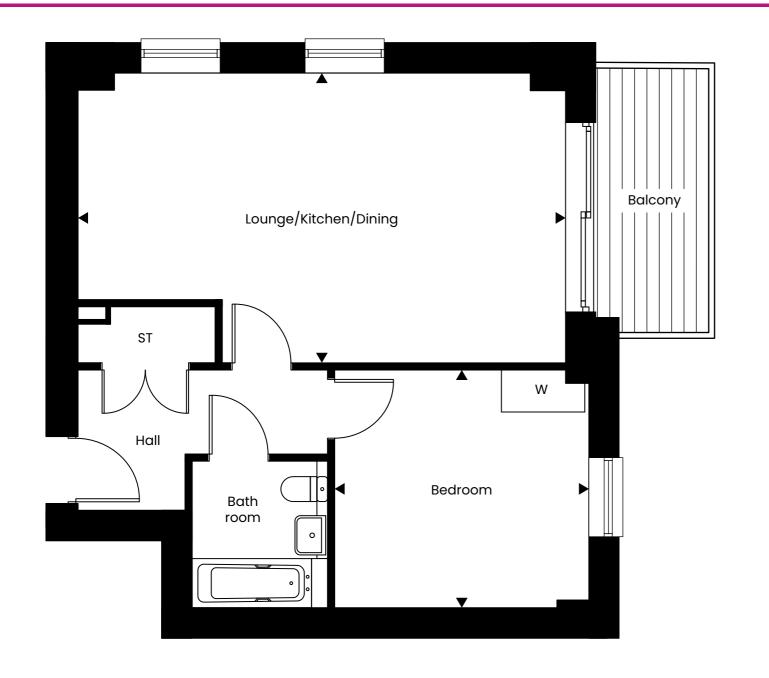

One bedroom apartment - First Floor

## **DIMENSIONS**

Lounge/Kitchen 6.97m x 4.14m 22'10" x 13'06" /Dining\*

Bedroom\* 3.64m x 3.42m 11'11" x 11'02"

\* max measurement taken

Disclaimer: Plan shown is indicative and certain plots on site will be mirrored. Window positions may differ from those shown from plot to plot, please consult with the sales advisor. Room dimensions if shown are subject to change and are for guidance only. Whilst we endeavour to make our property details accurate and reliable these particulars are set out as a general outline only for the guidance of intended purchasers or lessees and do not constitute as a full or part offer or contract. Other details are given without responsibility and intending purchasers or tenants should not rely on them as statements or representations of fact but must satisfy themselves by inspection or otherwise as to the correctness of them. The purchaser is advised to obtain verification from their Solicitor or Surveyor to their own satisfaction.