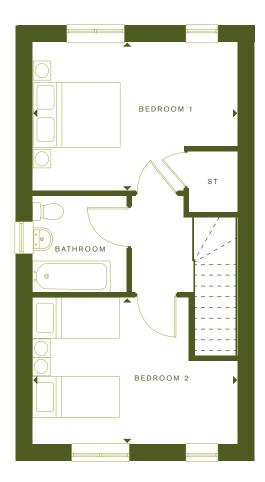

#### **First Floor**

## Key: ST - Store

#### Integrated kitchen appliances included, position may vary. Please speak to a sales consultant for more information.

Kitchen/Dining Area 4.02m x 3.32m / 13'2" x 10'10" Bedroom 1 4.49m x 3.25m / 14'9" x 10'7"

Living Room 4.64m x 2.92m / 15'2" x 9'7" Bedroom 2 4.49m x 3.20m / 14'9" x 10'6"

Total Area | 77.30 sq. m. / 832 sq. ft.

Guinness Homes is part of The Guinness Partnership Ltd. Registered office is at 30 Brock Street, Regent's Place, London, NW1 3FG. These particulars do not constitute any part of an offer or contract. Any intending purchaser must satisfy themselves by inspection as to the correctness of each of the statements contained in these particulars. Computer generated images are for illustration purposes only. Features such as windows, brick and other materials may vary. Dimensions and floorplans are designed to give you a general indication of the layout and should never be used for curtains, carpets, furniture or appliance spaces. Landscaping is shown for illustrative purposes only. Plans are indicative only. Guinness Homes and The Guinness Partnership support the development of mixed tenure communities and are proud to provide homes for Shared Ownership and affordable rent. The tenure of these homes may change subject to demand. Details correct at time of going to print. September 2024.