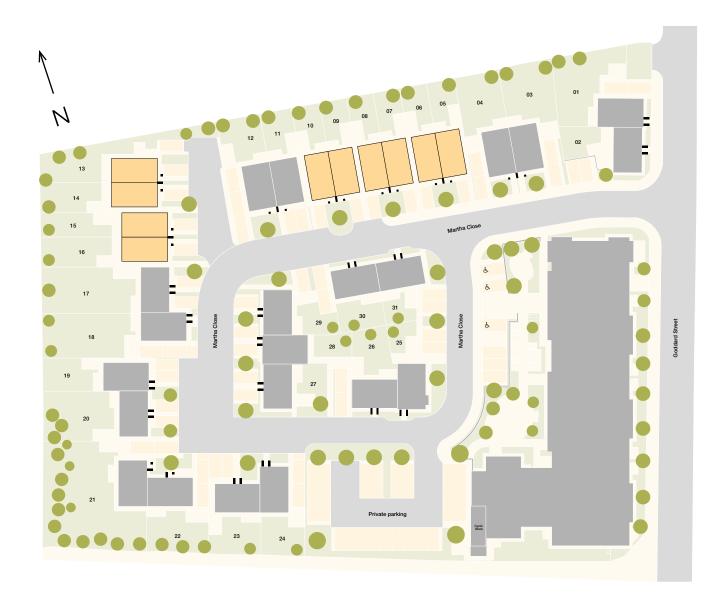

# The Sandbach

2 bedroom house

Semi-detached Plots 5<sup>\*</sup>, 6, 7<sup>\*</sup>, 8, 9<sup>\*</sup>, 10, 13<sup>\*</sup>, 14, 15<sup>\*</sup> & 16 <sup>•</sup>Plot is handed