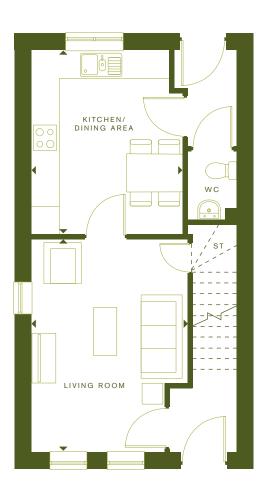

### **Ground Floor**

## Key: ST - Store

#### Integrated kitchen appliances included, position may vary. Please speak to a sales consultant for more information.

Kitchen/Dining Area 4.02m x 3.32m / 13'2" x 10'10" Bedroom 1 4.49m x 3.25m / 14'9" x 10'7"

Living Room 4.64m x 2.92m / 15'2" x 9'7" Bedroom 2 4.49m x 3.20m / 14'9" x 10'6"

Total Area | 77.30 sq. m. / 832 sq. ft.

Guinness Homes is part of The Guinness Partnership Ltd. Registered office is at 30 Brock Street, Regent's Place, London, NW1 3FG. These particulars do not constitute any part of an offer or contract. Any intending purchaser must satisfy themselves by inspection as to the correctness of each of the statements contained in these particulars. Computer generated images are for illustration purposes only. Features such as windows, brick and other materials may vary. Dimensions and floorplans are designed to give you a general indication of the layout and should never be used for curtains, carpets, furniture or appliance spaces. Landscaping is shown for illustrative purposes only. Plans are indicative only. Guinness Homes and The Guinness Partnership support the development of mixed tenure communities and are proud to provide homes for Shared Ownership and affordable rent. The tenure of these homes may change subject to demand. Details correct at time of going to print. September 2024.