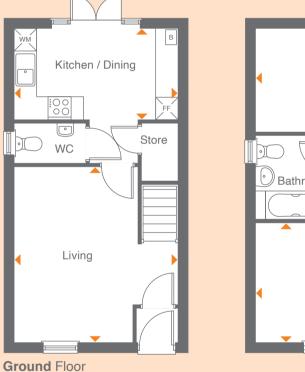

## **Plot Address**

- 26 Swan Drive 89
- 90 28 Swan Drive
- 30 Swan Drive 91
- 32 Swan Drive 92

First Floor

## **Gross Internal** Room **Metric** Imperial Fridge/Freezer FF **Floor Area Kitchen / Dining** 4.30 x 2.44 m 14'1" x 8'0" Washing Machine Living Room WM 4.65 x 4.30 m 15'3" x 14'1" Bedroom 1 14'1" x 8'11" 4.30 x 2.73 m Boiler В 14'1" x 9'11" Bedroom 2 4.30 x 3.16 m

All floor plans in this brochure are for general guidance only. All room dimensions are subject to a plus/minus 5% tolerance. Measurements are taken from plans representing the largest cross-section of each room - the actual build may vary. Any dimensions shown are not intended to be used for carpet sizes, appliances, spaces or items of furniture. These particulars do not constitute any part of an offer or contract with regard to the specifications.

70.05 m<sup>2</sup>

754 sq ft