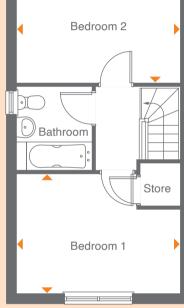

## **Plot Address**

- 26 Swan Drive 89
- 90 28 Swan Drive
- 30 Swan Drive 91
- 32 Swan Drive 92

First Floor

## **Gross Internal** Room **Metric** Imperial Fridge/Freezer FF **Floor Area Kitchen / Dining** 4.30 x 2.44 m 14'1" x 8'0" Washing Machine Living Room WM 4.65 x 4.30 m 15'3" x 14'1" Bedroom 1 14'1" x 8'11" 4.30 x 2.73 m Boiler В 14'1" x 9'11" Bedroom 2 4.30 x 3.16 m

All floor plans in this brochure are for general guidance only. All room dimensions are subject to a plus/minus 5% tolerance. Measurements are taken from plans representing the largest cross-section of each room - the actual build may vary. Any dimensions shown are not intended to be used for carpet sizes, appliances, spaces or items of furniture. These particulars do not constitute any part of an offer or contract with regard to the specifications.

70.05 m<sup>2</sup>

754 sq ft