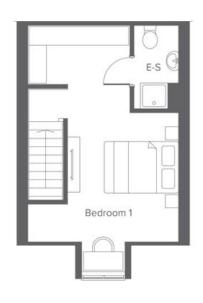

 Room
 Metric
 Imperial

 Bedroom 1
 4.22 x 5.91
 13'10" x 19'4"

 En-suite
 1.30 x 2.28
 4'3" x 7'5"

Total size **90.2 m<sup>2</sup> / 971.4 ft<sup>2</sup>** 