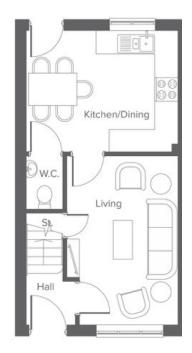

## The Woburn Century Mill

3-bedroom home, sleeps 5

| Room           | Metric      | Imperial       |
|----------------|-------------|----------------|
| Kitchen/Dining | 4.23 x 3.28 | 13'10" x 10'9" |
| Living         | 3.08 x 4.58 | 10'1" x 15'0"  |
| W.C.           | 1.06 x 1.46 | 3'5" x 4'9"    |