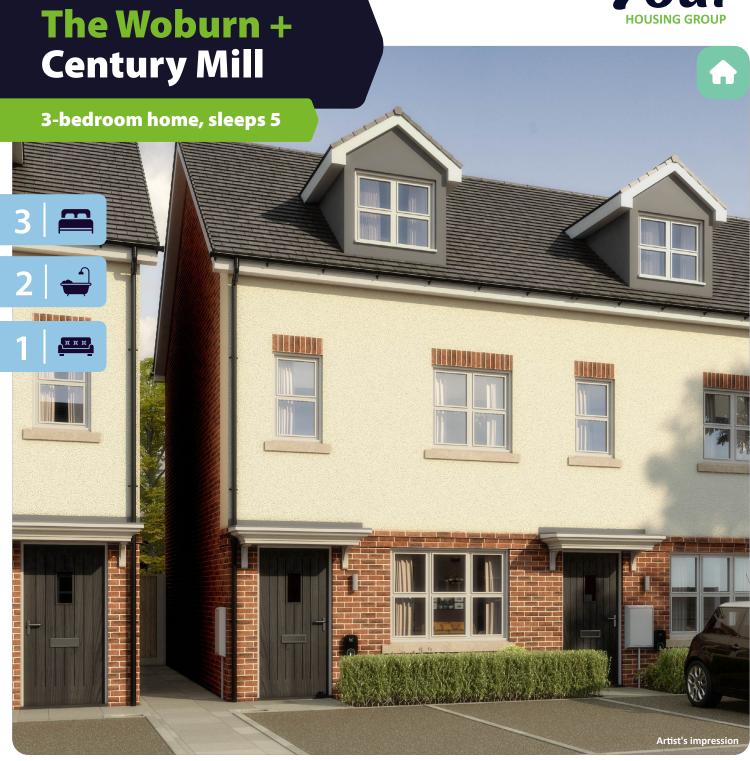

## **Key features**

- Set over three storeys
- Two double bedrooms
- En-suite from master bedroom
- Downstairs W.C.

- Open plan kitchen/dining room
- Separate study/office
- Driveway parking

The Woburn

Available plots 68, 69, 70, 71, 72,

73, 85, 86 or 87

**George Street, Farnworth, BL4 9QT** 

A collection of 106 beautifully designed new homes

## The Woburn Century Mill

3-bedroom home, sleeps 5

| Room           | Metric      | Imperial       |
|----------------|-------------|----------------|
| Kitchen/Dining | 4.23 x 3.28 | 13'10" x 10'9" |
| Living         | 3.08 x 4.58 | 10'1" x 15'0"  |
| W.C.           | 1.06 x 1.46 | 3'5" x 4'9"    |