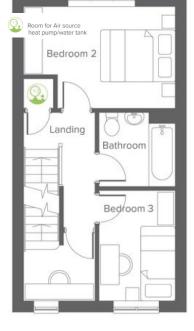

| Room      | Metric      | Imperial     |
|-----------|-------------|--------------|
| Bedroom 2 | 4.23 x 2.77 | 13'10" x 9'1 |
| Bedroom 3 | 2.13 x 2.99 | 6'11" x 9'9" |
| Bathroom  | 2.13 x 2.01 | 6'11" x 6'7" |
|           |             |              |