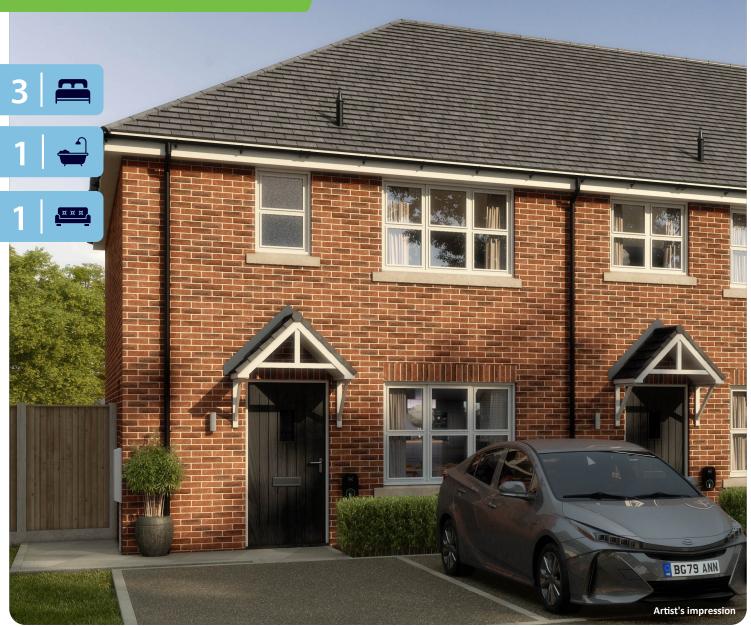

# The Arundel Century Mill

3-bedroom home, sleeps 5

#### **Key features**

- Two double bedrooms
- Downstairs W.C.
- Open plan kitchen and dining room
- Separate living room
- Driveway parking