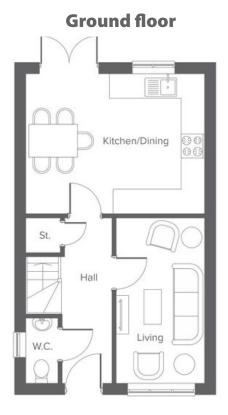

## The Arundel Century Mill

3-bedroom home, sleeps 5

| Room           | Metric      | Imperial       |
|----------------|-------------|----------------|
| Kitchen/Dining | 4.84 x 3.76 | 15'10" x 12'4" |
| Living         | 2.45 x 4.43 | 8'0" x 14'6"   |
| W.C.           | 0.87 x 1.77 | 2'10" x 5'9"   |