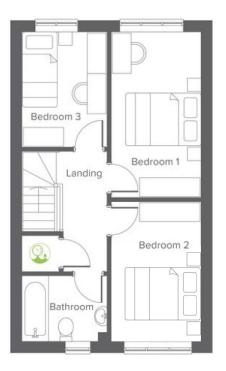

### **First floor**

| Room      | Metric      | Imperial     |
|-----------|-------------|--------------|
| Bedroom 1 | 2.47 x 4.45 | 8'1" x 14'7" |
| Bedroom 2 | 2.47 x 3.74 | 8'1" x 12'3" |
| Bedroom 3 | 2.29 x 3.10 | 7'6" x 10'2" |
| Bathroom  | 2.29 x 1.77 | 7'6" x 5'9"  |
|           |             |              |

Room for Air source heat pump/water tank

Total size **79.4 m<sup>2</sup> / 855.5 ft<sup>2</sup>** 

Disclaimer: This document is a guide to the above development. The illustrations do not bind or imply the layout and specification will be as indicated. Please request a full development specification from the team. Correct at time of printing (June 2024). Second floor/ loft rooms will have restricted floor and head space in some areas. End terraces will have additional windows in some circumstances. Please check the specific plot with an advisor.