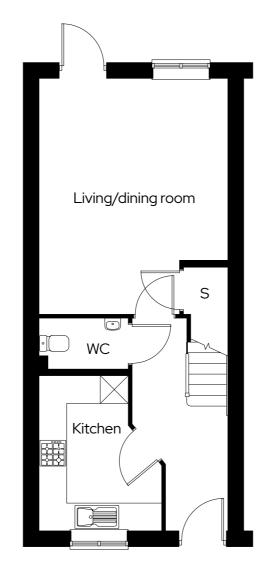

# Fox Mill Gardens

### The Teasel

2 bedroom end terraced Plot 70, 72\*

2 🗁 1 📛 2 📾

### Room

| Kitchen            | 2.7m x 3.4m |
|--------------------|-------------|
| Living/dining room | 4.1m x 5.2m |
| Bedroom 1          | 4.1m x 3.5m |
| Bedroom 2          | 4.1m x 4.0m |

\* Mirrored plot S Storage

Dimensions provided are for general guidance and are not intended to be used for carpet sizes, appliances, spaces or items of furniture. All dimensions are maximum.