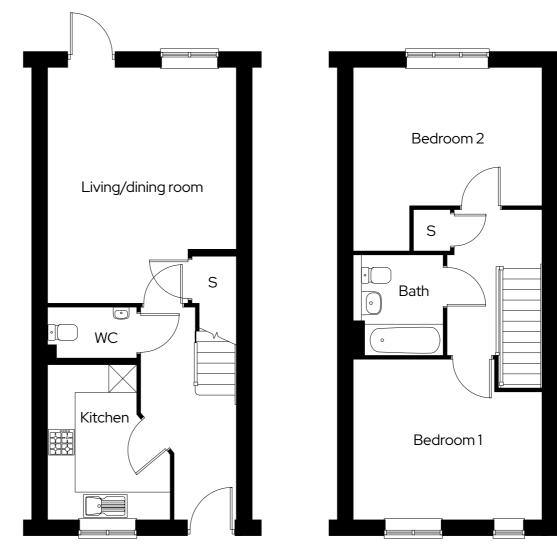

# Fox Mill Gardens

### The Teasel

2 bedroom end terraced Plot 70, 72\*

2 🗁 1 📛 2 📾

### Room

| Kitchen            | 2.7m x 3.4m |
|--------------------|-------------|
| Living/dining room | 4.1m x 5.2m |
| Bedroom 1          | 4.1m x 3.5m |
| Bedroom 2          | 4.1m x 4.0m |

\* Mirrored plot S Storage

Dimensions provided are for general guidance and are not intended to be used for carpet sizes, appliances, spaces or items of furniture. All dimensions are maximum.

## The Teasel

2 bedroom mid terraced Plot 71

2 🗁 1 📛 2 📾

### Room

| Kitchen            | 2.7m x 3.4m |
|--------------------|-------------|
| Living/dining room | 4.1m x 5.2m |
| Bedroom 1          | 4.1m x 3.5m |
| Bedroom 2          | 4.1m x 4.0m |

S Storage