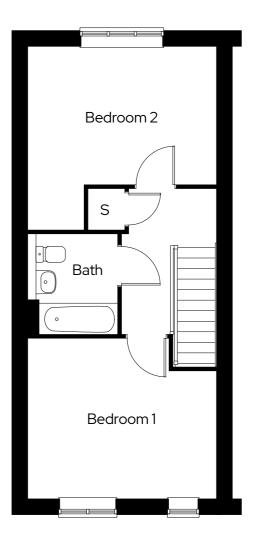

# Fox Mill Gardens

## The Teasel

2 bedroom mid terraced Plot 71

2 🗁 1 📛 2 📾

### Room

| Kitchen            | 2.7m x 3.4m |
|--------------------|-------------|
| Living/dining room | 4.1m x 5.2m |
| Bedroom 1          | 4.1m x 3.5m |
| Bedroom 2          | 4.1m x 4.0m |

S Storage

Dimensions provided are for general guidance and are not intended to be used for carpet sizes, appliances, spaces or items of furniture. All dimensions are maximum.