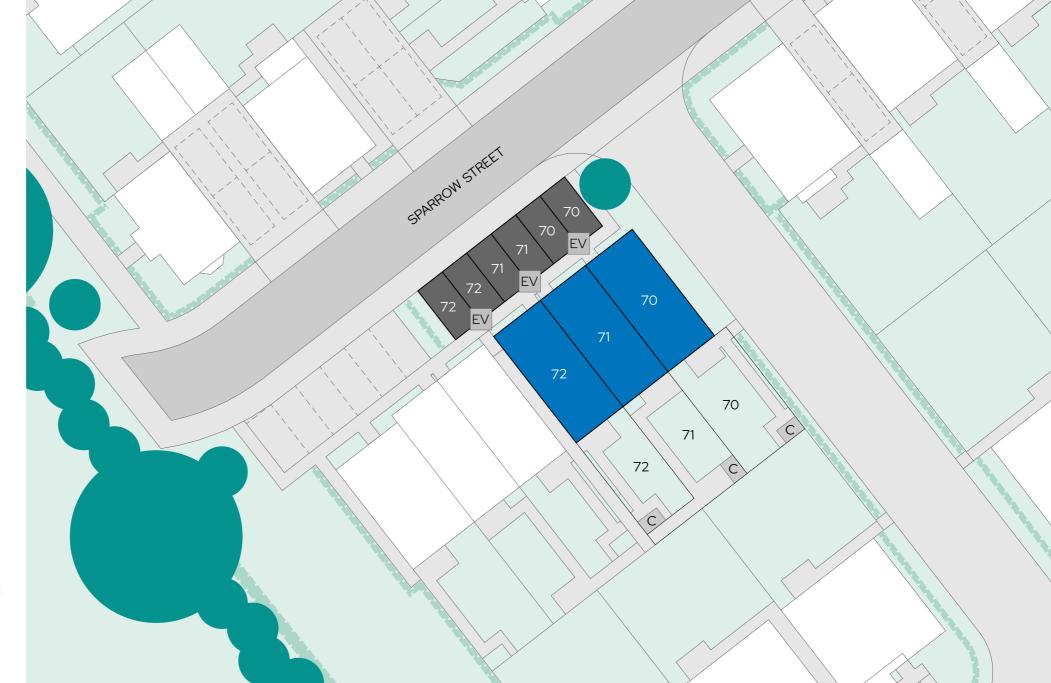

# Fox Mill Gardens **Site plan**

North

- **The Teasel**2 bedroom mid/end terraced
- Parking spaces
- C Cycle shed
- **EV** Electric vehicle charging point

Site layout and landscaping is indicative only and subject to change.